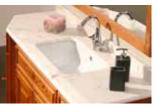

#### Época 06 set

Epoca 06 set Furniture 120 chamfer 4 serigraphed doors and 2 drawers. Época collection, socle with form, light walnut colour. Marble worktop 120, portuguese pink colour. Java washbasin over worktop Mirror 80, cornice 2 spot light. Epoca collection Light walnut colour. Secreter 20, 1 glass cabinet door with hinged on the left and 1 shelf. Epoca collection. Light Walnut colour. Secreter 20, 1 glass cabinet door with hinged on the right and 1 shelf. Epoca collection. Light Walnut colour. Glass cabinet column, 2 door with hinged on the left and 1 shelf. Época collection. Light walnut colour.

#### Época collection

| Loca of Set                                                                                                         |               |
|---------------------------------------------------------------------------------------------------------------------|---------------|
| Furniture 120 chamfer 4 serigraphed doors and 2 drawers.<br>Época collection, socle with form, light walnut colour. | 123 x 80 x 55 |
| Marble worktop 120, portuguese pink colour. Java washbasin over worktop                                             | 123 x 2 x 56  |
| Mirror 80, cornice 2 spot light. Epoca collection Light walnut colour.                                              | 80 x 98       |
| Secreter 20. 1 glass cabinet door with hinged on the left and 1 shelf.<br>Epoca collection. Light Walnut colour.    | 20 x 95 x 17  |
| Secreter 20. 1 glass cabinet door with hinged on the right and 1 shelf.<br>Epoca collection. Light Walnut colour.   | 20 x 95 x 17  |
| Glass cabinet column, 2 door with hinged on the left and 1 shelf.<br>Época collection. Light walnut colour.         | 43 x 168 x 32 |