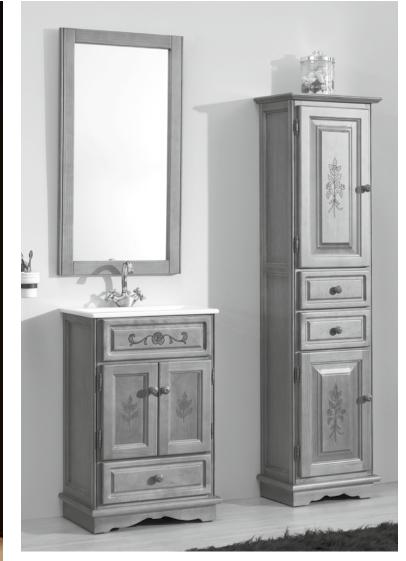

#### Época 06 set

Epoca 06 set Furniture 120 chamfer 4 serigraphed doors and 2 drawers. Época collection, socle with form, light walnut colour. Marble worktop 120, portuguese pink colour. Java washbasin over worktop Mirror 80, cornice 2 spot light. Epoca collection Light walnut colour. Secreter 20, 1 glass cabinet door with hinged on the left and 1 shelf. Epoca collection. Light Walnut colour. Secreter 20, 1 glass cabinet door with hinged on the right and 1 shelf. Epoca collection. Light Walnut colour. Glass cabinet column, 2 door with hinged on the left and 1 shelf. Época collection. Light walnut colour.

#### Época collection

| Loca of Set                                                                                                         |               |
|---------------------------------------------------------------------------------------------------------------------|---------------|
| Furniture 120 chamfer 4 serigraphed doors and 2 drawers.<br>Época collection, socle with form, light walnut colour. | 123 x 80 x 55 |
| Marble worktop 120, portuguese pink colour. Java washbasin over worktop                                             | 123 x 2 x 56  |
| Mirror 80, cornice 2 spot light. Epoca collection Light walnut colour.                                              | 80 x 98       |
| Secreter 20. 1 glass cabinet door with hinged on the left and 1 shelf.<br>Epoca collection. Light Walnut colour.    | 20 x 95 x 17  |
| Secreter 20. 1 glass cabinet door with hinged on the right and 1 shelf.<br>Epoca collection. Light Walnut colour.   | 20 x 95 x 17  |
| Glass cabinet column, 2 door with hinged on the left and 1 shelf.<br>Época collection. Light walnut colour.         | 43 x 168 x 32 |