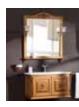

#### Época Set 08

Furniture 100, 2 glass doors and 5 drawers. Época collection, serigraphed front, socle without form. Light walnut colour. Washbasin 100 linea. Mirror 100 gallery for 3 spot light. Light walnut colour. Glass cabinet column, 2 serigrahed doors with hinged on the right and 2 drawers. Epoca collection, socle with form light walnut colour.

#### Furniture 100 2 glass doors and 5 drawers. Época collection, serigraphed front, socle without form. Light walnut colour. Washbasin 100 linea. Mirror 100 gallery for 3 spot light. Glass cabinet column, 2 serigrahed doors with hinged on the right on 2 drawers. Época collection, socle with form light walnut colour. Época 09 set Hung furniture 80, 2 serigraphed doors. Epoca collection, light walnut colour. Washbasin 80 linea, depht 39. Mirror shelf 80, icluded holes to adapt the lights, Epoca collection, Light walnut colour. Light fixturess tulipan (2 Unit).