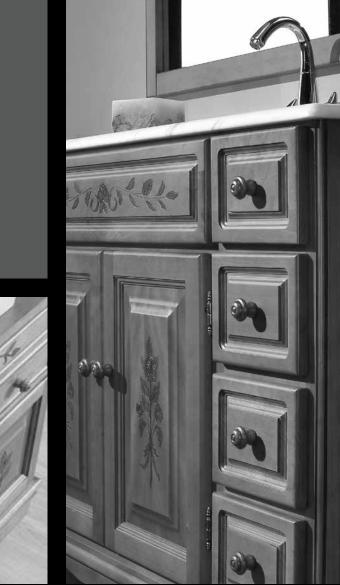

# Technical época collection

#### AVAILABLE COLOURS



Natural
 Honey
 Cherry
 Light Walnut
 Walnut
 Old Walnut

- 7.Dark oak8.Ash9.White Decape10. Pergamon Decape
- Pink Decape Blue Decape









## cálida collection

lupi collection

terra collection \_elegance based

### época collection

\_good taste is timeless

toscana collection















#### Época 01 set

Furniture 100 with chamfer, 4 doors without sergraph and 2 drawers,

Furniture 100 with chamfer, 4 doors without sergraph and 2 drawers, scole without form. Epoca collection, walnut colour. Marble worktop and wasbasin are cast in a single unit, 100 with chamfer. White micro, Washbasin in the middle Mirror 100 Cornice with 3 spot light. Época collection. Walnut colour. Glass cabinet column, 2 doors(1wood-1glass) without serigraph with hinged on the right and 2 drawers. Wood Handles. Epoca collection, socle without form Walnut colour. form, Walnut colour.





#### Época 02 set

Furniture custom-made linear metre wi