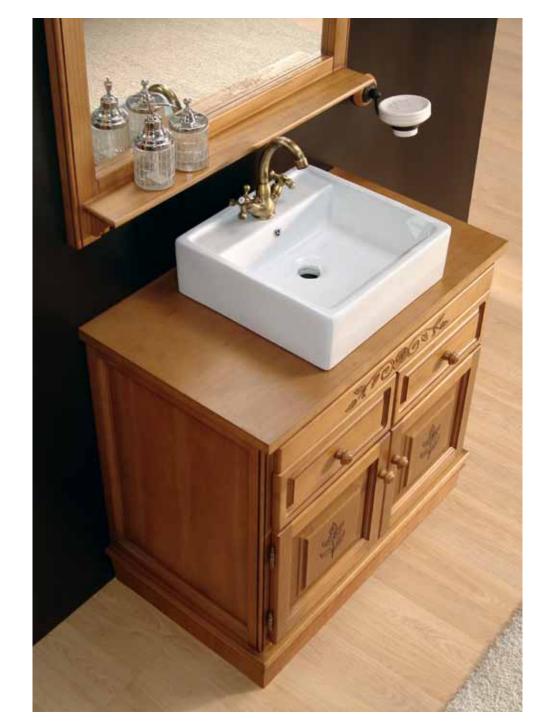

#### Época 06 set

Epoca 06 set Furniture 120 chamfer 4 serigraphed doors and 2 drawers. Época collection, socle with form, light walnut colour. Marble worktop 120, portuguese pink colour. Java washbasin over worktop Mirror 80, cornice 2 spot light. Epoca collection Light walnut colour. Secreter 20, 1 glass cabinet door with hinged on the left and 1 shelf. Epoca collection. Light Walnut colour. Secreter 20, 1 glass cabinet door with hinged on the right and 1 shelf. Epoca collection. Light Walnut colour. Glass cabinet column, 2 door with hinged on the left and 1 shelf. Época collection. Light walnut colour.