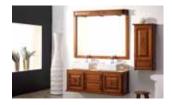

#### Época 10 set

Epoca 10 set Furniture 150. 4 serigraphed doors and front and 4 drawers. Epoca collection, Old walnut colour. Marble worktop, for double Java Washbasin Ibiza white colour 150. Mirror 110, cornice for 3 spot lights. Epoca collection, old walnut colour. Secreter 20, 1 door without serigraph with hinged on the left and 1 shelf. Época collection, old walnut colour. Secreter 20, 1 door without serigraph with hinged on the right and 1 shelf. Época collection, old walnut colour. Época collection, old walnut colour.