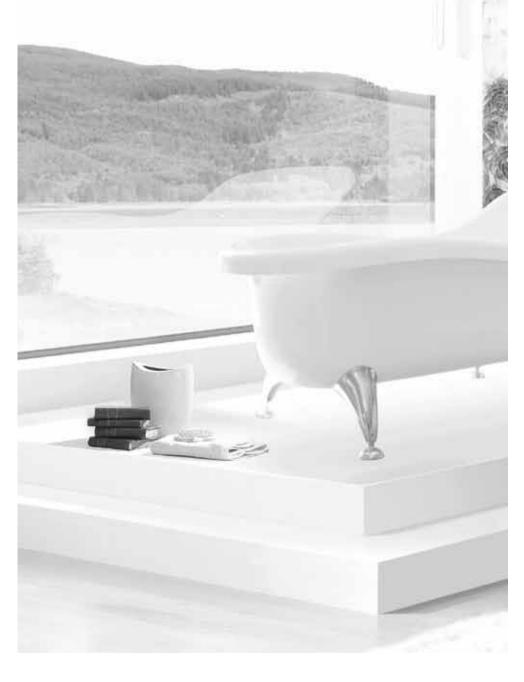

# Technical época collection

#### AVAILABLE COLOURS



Natural
 Honey
 Cherry
 Light Walnut
 Walnut
 Old Walnut

- 7.Dark oak8.Ash9.White Decape10. Pergamon Decape
- Pink Decape Blue Decape









## cálida collection

lupi collection

terra collection \_elegance based

### época collection

\_good taste is timeless

toscana collection















#### Época 01 set

Furniture 100 with chamfer, 4 doors without sergraph and 2 drawers,

Furniture 100 with chamfer, 4 doors without sergraph and 2 drawers, scole without form. Epoca collection, walnut colour. Marble worktop and wasbasin are cast in a single unit, 100 with chamfer. White micro, Washbasin in the middle Mirror 100 Cornice with 3 spot light. Época collection. Walnut colour. Glass cabinet column, 2 doors(1wood-1glass) without serigraph with hinged on the right and 2 drawers. Wood Handles. Epoca collection, socle without form Walnut colour. form, Walnut colour.





#### Época 02 set

Furniture custom-made linear metre with 90 cms, Epoca collection 4 drawers and 2 doors without serigraph, serigraphed front, socle without form. Dark Oak colour. Worktop 90 linea with displaced