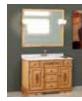

#### Época 06 set

Epoca 06 set Furniture 120 chamfer 4 serigraphed doors and 2 drawers. Época collection, socle with form, light walnut colour. Marble worktop 120, portuguese pink colour. Java washbasin over worktop Mirror 80, cornice 2 spot light. Epoca collection Light walnut colour. Secreter 20, 1 glass cabinet door with hinged on the left and 1 shelf. Epoca collection. Light Walnut colour. Secreter 20, 1 glass cabinet door with hinged on the right and 1 shelf. Epoca collection. Light Walnut colour. Glass cabinet column, 2 door with hinged on the left and 1 shelf. Época collection. Light walnut colour.

#### Época collection

| Loca of Set                                                                                                         |               |
|---------------------------------------------------------------------------------------------------------------------|---------------|
| Furniture 120 chamfer 4 serigraphed doors and 2 drawers.<br>Época collection, socle with form, light walnut colour. | 123 x 80 x 55 |
| Marble worktop 120, portuguese pink colour. Java washbasin over worktop                                             | 123 x 2 x 56  |
| Mirror 80, cornice 2 spot light. Epoca collection Light walnut colour.                                              | 80 x 98       |
| Secreter 20. 1 glass cabinet door with hinged on the left and 1 shelf.<br>Epoca collection. Light Walnut colour.    | 20 x 95 x 17  |
| Secreter 20. 1 glass cabinet door with hinged on the right and 1 shelf.<br>Epoca collection. Light Walnut colour.   | 20 x 95 x 17  |
| Glass cabinet column, 2 door with hinged on the left and 1 shelf.<br>Época collection. Light walnut colour.         | 43 x 168 x 32 |