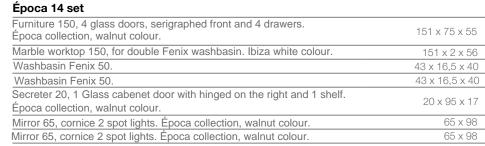

#### Época 14 set

Furniture 150, 4 glass doors, serigraphed front and 4 drawers. Época collection, walnut colour. Marble worktop 150, for double Fenix washbasin. Ibiza white colour. Washbasin Fenix 50. Washbasin Fenix 50.

Mirror 65, cornice 2 spot lights. Época collection, walnut colour. Mirror 65, cornice 2 spot lights. Época collection, walnut colour. Secreter 20, 1 Glass cabenet door with hinged on the right and 1 shelf.

Época collection, walnut colour.