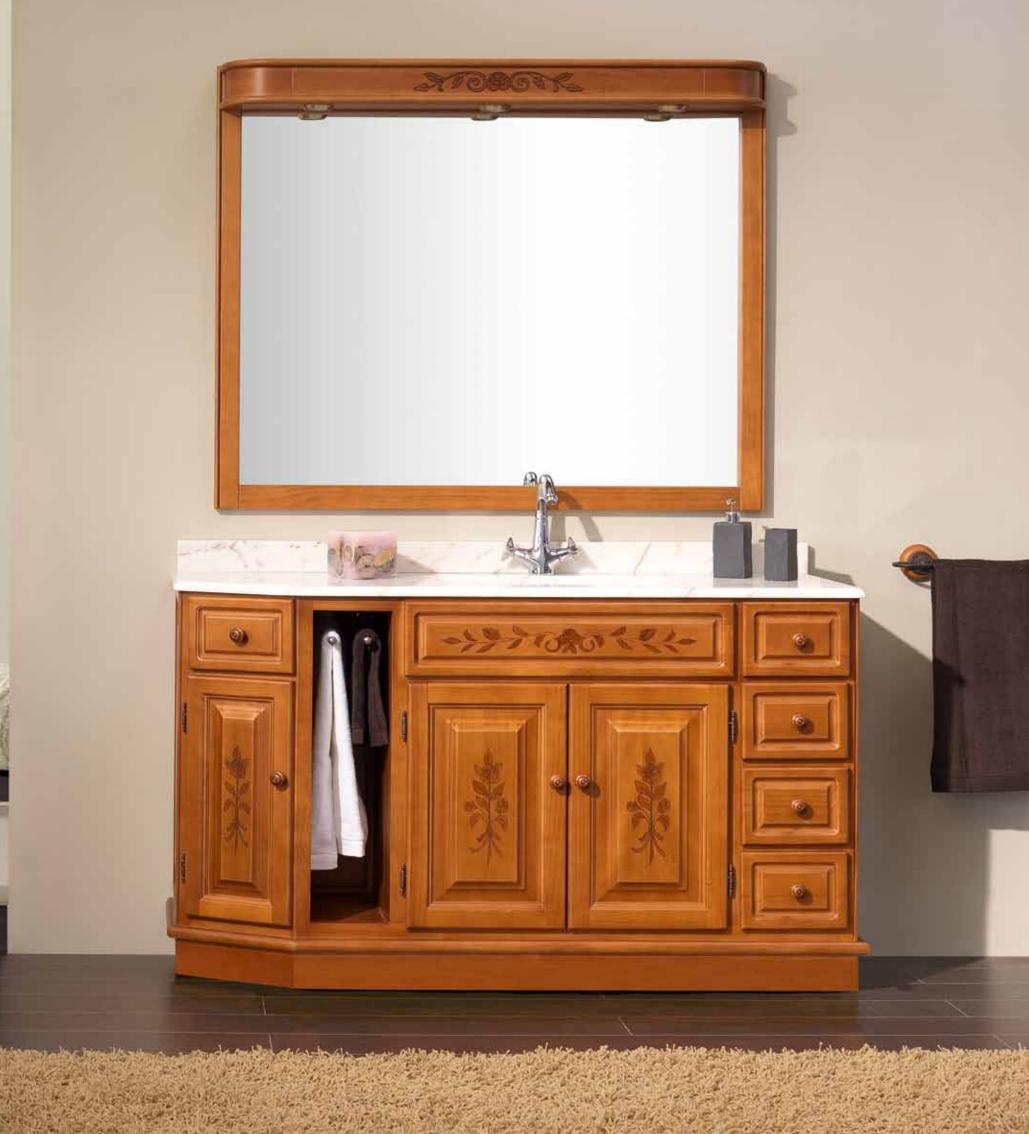

#### Época 06 set

Epoca 06 set Furniture 120 chamfer 4 serigraphed doors and 2 drawers. Época collection, socle with form, light walnut colour. Marble worktop 120, portuguese pink colour. Java washbasin over worktop Mirror 80, cornice 2 spot light. Epoca collection Light walnut colour. Secreter 20, 1 glass cabinet door with hinged on the left and 1 shelf. Epoca collection. Light Walnut colour. Secreter 20, 1 glass cabinet door with hinged on the right and 1 shelf. Epoca collection. Light Walnut colour. Glass cabinet column, 2 door with hinged on the left and 1 shelf. Época collection. Light walnut colour.

#### Época collection

| Loca of Set                                                                                                         |               |
|---------------------------------------------------------------------------------------------------------------------|---------------|
| Furniture 120 chamfer 4 serigraphed doors and 2 drawers.<br>Época collection, socle with form, light walnut colour. | 123 x 80 x 55 |
| Marble worktop 120, portuguese pink colour. Java washbasin over worktop                                             | 123 x 2 x 56  |
| Mirror 80, cornice 2 spot light. Epoca collection Light walnut colour.                                              | 80 x 98       |
| Secreter 20. 1 glass cabinet door with hinged on the left and 1 shelf.<br>Epoca collection. Light Walnut colour.    | 20 x 95 x 17  |
| Secreter 20. 1 glass cabinet door with hinged on the right and 1 shelf.<br>Epoca collection. Light Walnut colour.   | 20 x 95 x 17  |
| Glass cabinet column, 2 door with hinged on the left and 1 shelf.<br>Época collection. Light walnut colour.         | 43 x 168 x 32 |