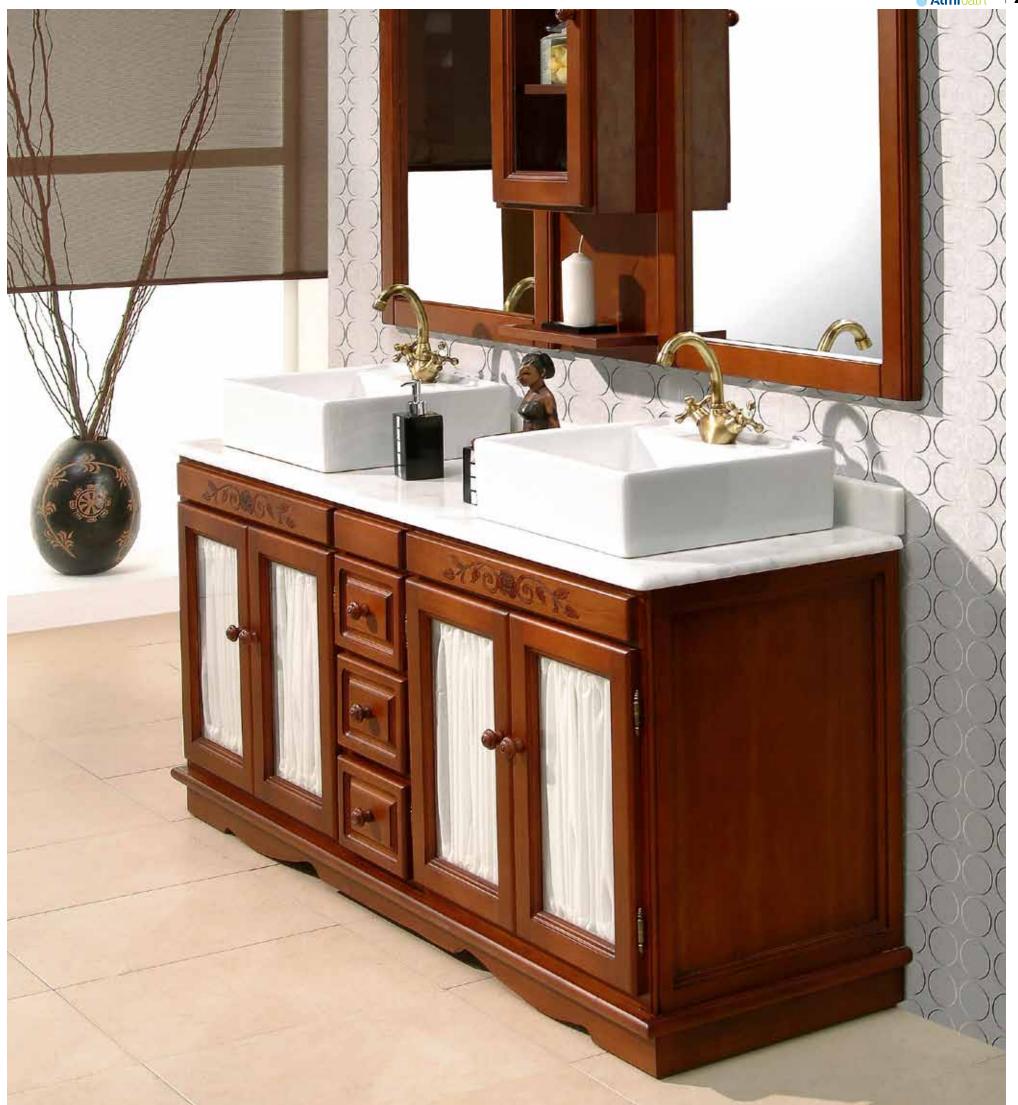

#### Época 01 set

Furniture 100 with chamfer, 4 doors without sergraph and 2 drawers,

Furniture 100 with chamfer, 4 doors without sergraph and 2 drawers, scole without form. Epoca collection, walnut colour. Marble worktop and wasbasin are cast in a single unit, 100 with chamfer. White micro, Washbasin in the middle Mirror 100 Cornice with 3 spot light. Época collection. Walnut colour. Glass cabinet column, 2 doors(1wood-1glass) without serigraph with hinged on the right and 2 drawers. Wood Handles. Epoca collection, socle without form Walnut colour. form, Walnut colour.