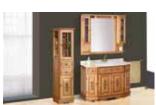

#### Época Set 08

Furniture 100, 2 glass doors and 5 drawers. Época collection, serigraphed front, socle without form. Light walnut colour. Washbasin 100 linea. Mirror 100 gallery for 3 spot light. Light walnut colour. Glass cabinet column, 2 serigrahed doors with hinged on the right and 2 drawers. Epoca collection, socle with form light walnut colour.

#### Furniture 100 2 glass doors and 5 drawers. Época collection, serigraphed front, socle without form. Light walnut colour. Washbasin 100 linea. Mirror 100 gallery for 3 spot light. Glass cabinet column, 2 serigrahed doors with hinged on the right on 2 drawers. Época collection, socle with form light walnut colour. Época 09 set Hung furniture 80, 2 serigraphed doors. Epoca collection, light walnut colour. Washbasin 80 linea, depht 39. Mirror shelf 80, icluded holes to adapt the lights, Epoca collection, Light walnut colour. Light fixturess tulipan (2 Unit).