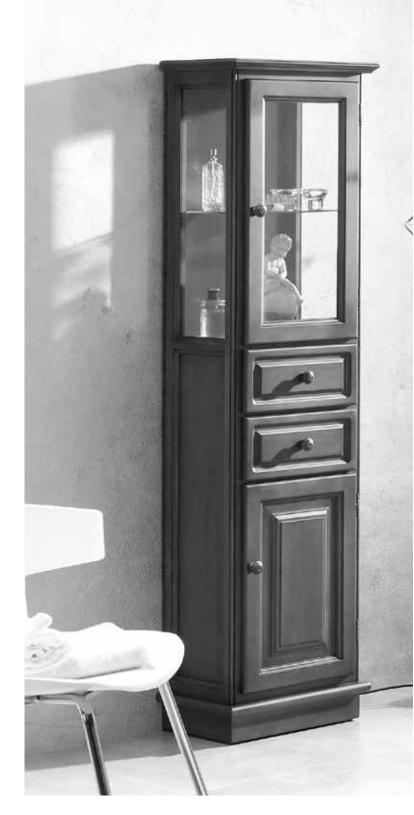

#### Época Set 08

Furniture 100, 2 glass doors and 5 drawers. Época collection, serigraphed front, socle without form. Light walnut colour. Washbasin 100 linea. Mirror 100 gallery for 3 spot light. Light walnut colour. Glass cabinet column, 2 serigrahed doors with hinged on the right and 2 drawers. Epoca collection, socle with form light walnut colour.

#### Furniture 100 2 glass doors and 5 drawers. Época collection, serigraphed front, socle without form. Light walnut colour. Washbasin 100 linea. Mirror 100 gallery for 3 spot light. Glass cabinet column, 2 serigrahed doors with hinged on the right on 2 drawers. Época collection, socle with form light walnut colour. Época 09 set Hung furniture 80, 2 serigraphed doors. Epoca collection, light walnut colour. Washbasin 80 linea, depht 39. Mirror shelf 80, icluded holes to adapt the lights, Epoca collection, Light walnut colour. Light fixturess tulipan (2 Unit).