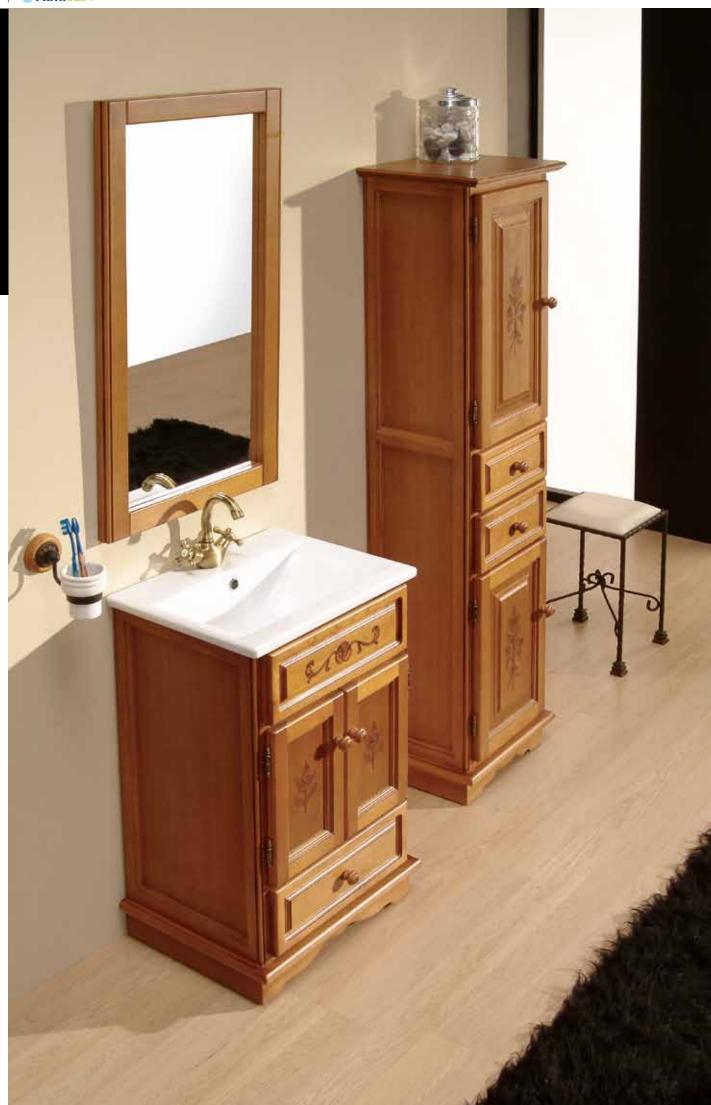

#### Época 11 set

Furniture 60 2 serigraphed doors and 1 down drawer. Época collection, light walnut colour. Washbasin 60 linea depth 39. Straight mirror 60 without holes for lights. Época collection, light walnut colour. Column, 2 serigraphed doors with hinged on the left and 2 drawers. Época collection, socle with form, light walnut colour.

#### Época 11 set

| Furniture 60 2 serigraphed doors and 1 down drawer.<br>Época collection, light walnut colour.                                 | 61 x 80 x 38   |
|-------------------------------------------------------------------------------------------------------------------------------|----------------|
| Washbasin 60 linea depth 39.                                                                                                  | 61,5 x 18 x 39 |
| Straight mirror 60 without holes for lights.<br>Época collection, light walnut colour.                                        | 60 x 95        |
| Column, 2 serigraphed doors with hinged on the left and 2 drawers.<br>Época collection, socle with form, light walnut colour. | 43 x 168 x 32  |