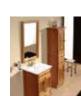

#### Época 01 set

Furniture 100 with chamfer, 4 doors without sergraph and 2 drawers,

Furniture 100 with chamfer, 4 doors without sergraph and 2 drawers, scole without form. Epoca collection, walnut colour. Marble worktop and wasbasin are cast in a single unit, 100 with chamfer. White micro, Washbasin in the middle Mirror 100 Cornice with 3 spot light. Época collection. Walnut colour. Glass cabinet column, 2 doors(1wood-1glass) without serigraph with hinged on the right and 2 drawers. Wood Handles. Epoca collection, socle without form Walnut colour. form, Walnut colour.