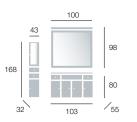

#### Época collection

| Loca of Set                                                                                                         |               |
|---------------------------------------------------------------------------------------------------------------------|---------------|
| Furniture 120 chamfer 4 serigraphed doors and 2 drawers.<br>Época collection, socle with form, light walnut colour. | 123 x 80 x 55 |
| Marble worktop 120, portuguese pink colour. Java washbasin over worktop                                             | 123 x 2 x 56  |
| Mirror 80, cornice 2 spot light. Epoca collection Light walnut colour.                                              | 80 x 98       |
| Secreter 20. 1 glass cabinet door with hinged on the left and 1 shelf.<br>Epoca collection. Light Walnut colour.    | 20 x 95 x 17  |
| Secreter 20. 1 glass cabinet door with hinged on the right and 1 shelf.<br>Epoca collection. Light Walnut colour.   | 20 x 95 x 17  |
| Glass cabinet column, 2 door with hinged on the left and 1 shelf.<br>Época collection. Light walnut colour.         | 43 x 168 x 32 |