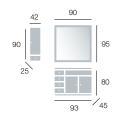

#### Época 20 set

Época collection

Furniture Furniture 60 2 doors

Furniture 70 2 doors Furniture 80 2 doors

| Furniture 90, 2 lattice doors and 2 drawers.<br>Época collection, light walnut colour. | 93 x 80 x 55 |
|----------------------------------------------------------------------------------------|--------------|
| Marble worktop 90, for java washbasin. Ibiza white colour.                             | 93 x 2 x 56  |
| Mirror 90, gallery 2 spot lights. Época collection, light walnut colour.               | 90 x 100     |