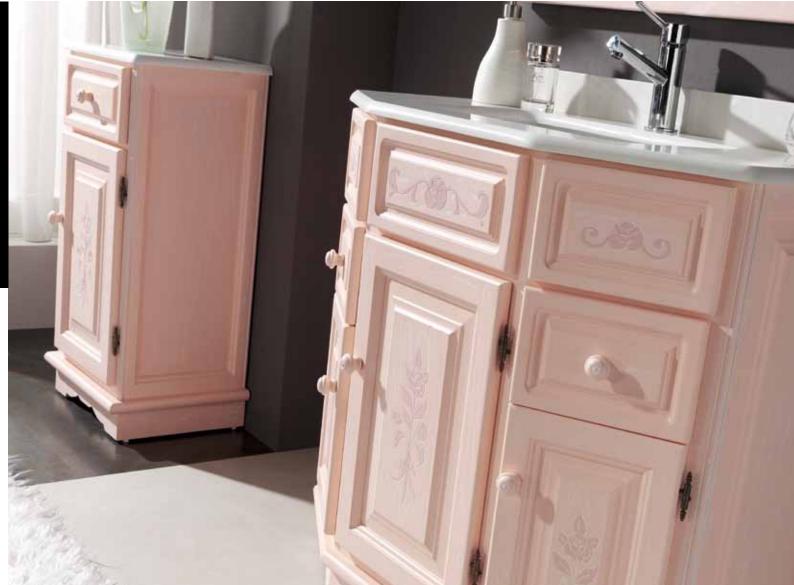

#### Época 03 set

Epoca 03 set Furniture 85 with chamfer, 3 serigraphed doors with and 2 drawers. Época collection, scole with form. Pink decape colour. Marble worktop 85 with chamfer. White micro colour for Tango washbasin under worktop. Mirror 85, Gallery 3 spot light and serigraphed front. Epoca collecton, pink decape colour Aditional option:Halogen spot light. Bath table, 1 serigraphed solid door with hinged on the right and 1 drawer. Época collection, Socle with form. Pink decape colour. Marble worktop for bath table, White micro colour.