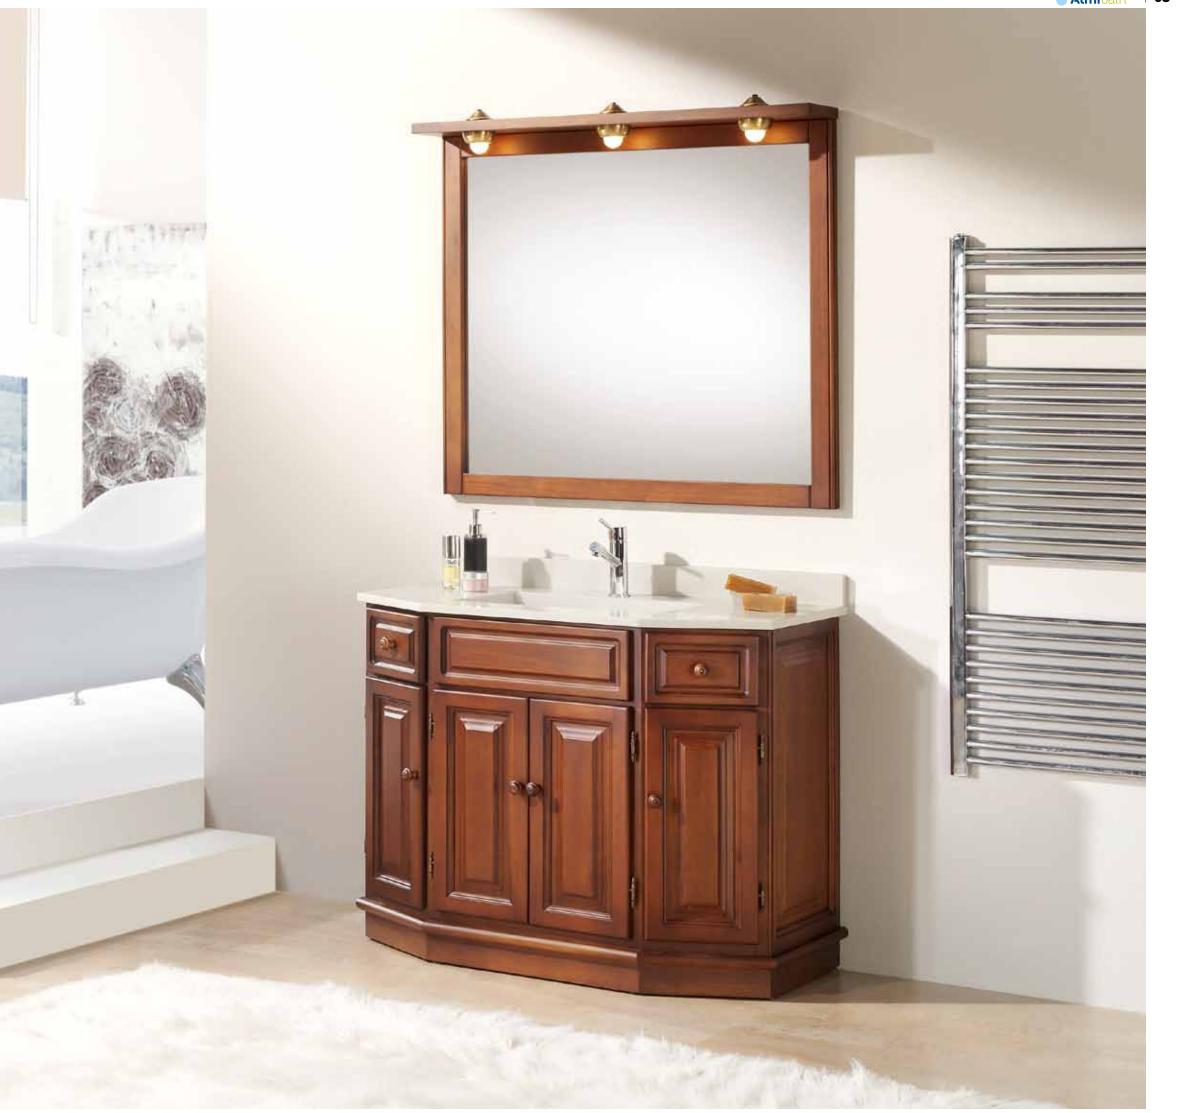

#### Época 06 set

Epoca 06 set Furniture 120 chamfer 4 serigraphed doors and 2 drawers. Época collection, socle with form, light walnut colour. Marble worktop 120, portuguese pink colour. Java washbasin over worktop Mirror 80, cornice 2 spot light. Epoca collection Light walnut colour. Secreter 20, 1 glass cabinet door with hinged on the left and 1 shelf. Epoca collection. Light Walnut colour. Secreter 20, 1 glass cabinet door with hinged on the right and 1 shelf. Epoca collection. Light Walnut colour. Glass cabinet column, 2 door with hinged on the left and 1 shelf. Época collection. Light walnut colour.

#### Época collection

| Loca of Set                                                                                                         |               |
|---------------------------------------------------------------------------------------------------------------------|---------------|
| Furniture 120 chamfer 4 serigraphed doors and 2 drawers.<br>Época collection, socle with form, light walnut colour. | 123 x 80 x 55 |
| Marble worktop 120, portuguese pink colour. Java washbasin over worktop                                             | 123 x 2 x 56  |
| Mirror 80, cornice 2 spot light. Epoca collection Light walnut colour.                                              | 80 x 98       |
| Secreter 20. 1 glass cabinet door with hinged on the left and 1 shelf.<br>Epoca collection. Light Walnut colour.    | 20 x 95 x 17  |
| Secreter 20. 1 glass cabinet door with hinged on the right and 1 shelf.<br>Epoca collection. Light Walnut colour.   | 20 x 95 x 17  |
| Glass cabinet column, 2 door with hinged on the left and 1 shelf.<br>Época collection. Light walnut colour.         | 43 x 168 x 32 |