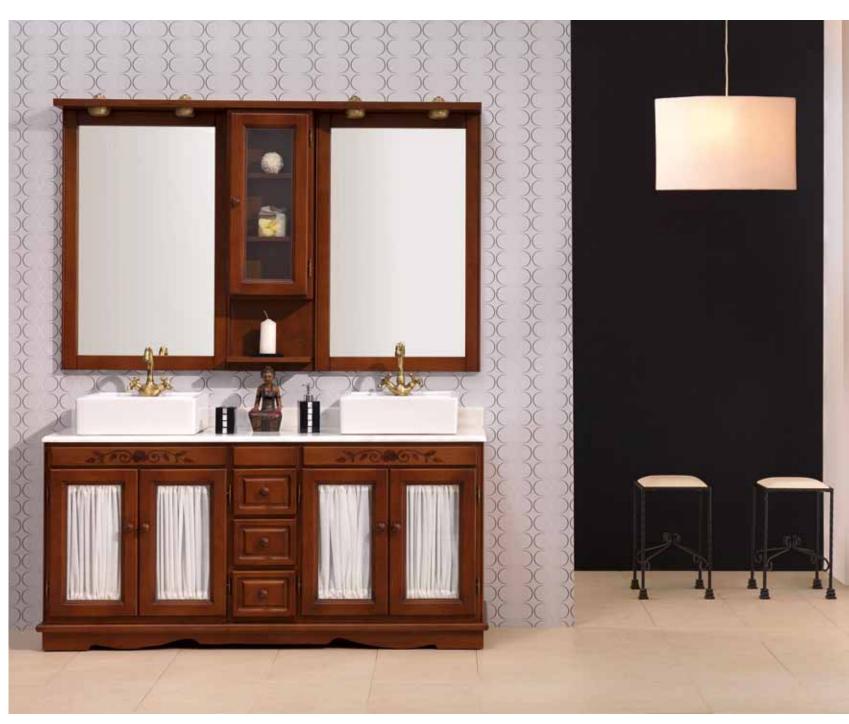

ion,light walnut color. Wooden worktop 80, Época collection, light walnut colour. Washbasin Fenix 40. Mirror shelf 80, Época collection, light walnut colour. Light fixturess Isabek (2 Unit) Glass cabenet column, 2 serigraphed doors, hinged on the right and 2 drawers. Época collection,socle without form, Light walnut colour.







#### Época 14 set

Furniture 150, 4 glass doors, serigraphed front and 4 drawers. Época collection, walnut colour. Marble worktop 150, for double Fenix washbasin. Ibiza white colour. Washbasin Fenix 50. Washbasin Fenix 50.

Mirror 65, cornice 2 spot lights. Época collection, walnut colour. Mirror 65, cornice 2 spot lights. Época collection, walnut colour. Secreter 20, 1 Glass cabenet door with hinged on the right and 1 shelf.

Época collection, walnut colour.













#### Época 15 set

Epoca 15 set Hung furniture 120, 2 serigraphed doors and 2 central drawers. Época collection, walnut colour. Travertino marble worktop 120, double Fenix 40 washbasins. Wasbasin Fenix 40 Wasbasin Fenix 40 Mirror 120, gallery 3 spot light. Época collection, walnut colour. Wall unit, 1 serigraphed door with hinged on the left and 1 drawer. Época collection, walnut colour.







#### Época 16 set

Furniture 110, 3 serigraphed doors and 2 drawers. EPOCA collection, socle with form, old walnut colour. Marble worktop 110, for java washbasin. Ibiza white colour. Mirror 70, cornice 2 spot light. Época collection, old walnut colour. Secreter 20 1 door with hinged on the left and 1 shelf. Época collection, Old walnut colour. Secreter 20 1 door with hinged on the right an