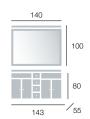

#### **Época 17 set** Furniture 140, 4 doors without serigraph, serigraphed front and 4 drawers. Época collection, socle with form, white colour. Marble worktop 110, for 2 Baixo washbasin under worktop. Ibiza white colour.

under worktop. Ibiza white colour. Additional supplement for washbasin under worktop. Mirror 140, gallery 4 spot light. Additional supplement for halogen spot light.

### Época 17 set

Época collection

| Furniture 140, 4 doors without serigraph, serigrphed front and 4 drawers.<br>Época collection, socle with form, white colour. | 143 x 80 x 55 |
|-------------------------------------------------------------------------------------------------------------------------------|---------------|
| Marble worktop 110, for 2 Baixo washbasin<br>under worktop Ibiza white colour.                                                | 143 x 2 x 56  |
| Additional supplement for washbasin under worktop.                                                                            |               |
| Mirror 140, gallery 4 spot light.                                                                                             | 140 x 100     |
| Additional supplement for halogen spot light.                                                                                 |               |