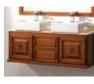

#### Época 02 set

Furniture custom-made linear metre with 90 cms, Epoca collection 4 drawers and 2 doors without serigraph, serigraphed front, socle without form. Dark Oak colour. Worktop 90 linea with displaced basin to the right has a short support surface. Worktop 90 linea. 91,5 x 18 x 46 Straight mirror 90. Época collection, without holes for the light fixtures, Dark oak colour. Wall unit, 1 serigraphed door with hinged on the right, 1 drawer. Epoca collection, Dark Oak colour.