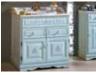

#### Época 18 set

Furniture 80, 2 serigraphed doors and 2 drawers. Época collection, Blue decape. Marble worktop 80, for Java washbasin. Ibiza white colour. Mirror 60, cornice 2 spot light. Época collection, Blue decape. Secreter 20 1 glass cabinet door with hinged on the left and 1 shelf. Época collection, Blue decape. Bath table, 1 serigraphed door with hinged on the right and 1 drawer. Época collection. Blue decape. Marble worktop for Bath table. Ibiza white colour.

Wall unit, 1 glass cabinet door with hinged on the right and 1 drawer. Época collection, Blue decape.