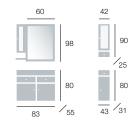

#### Época 19 set

70

73

/<sub>55</sub>

Furniture 70, 2 serigraphed doors. Epoca collection, Honey Colour. Marble worktop 70, for Java washbasin. Ibiza white colour. Mirror shelf 70, with holes to adapt the lights, Epoca collection, honey colours. Wodden wall light (2 units).Honey colour.

#### Época 19 set

| Furniture 70, 2 serigraphed doors. Epoca collection, Honey Colour.                | 73 x 80 x 55 |
|-----------------------------------------------------------------------------------|--------------|
| Marble worktop 70, for Java washbasin. Ibiza white colour.                        | 73 x 2 x 56  |
| Mirror shelf 70, with holes to adapt the lights, Epoca collection, honey colours. | 70 x 95      |
| Wodden wall light (2 units).Honey colour.                                         |              |