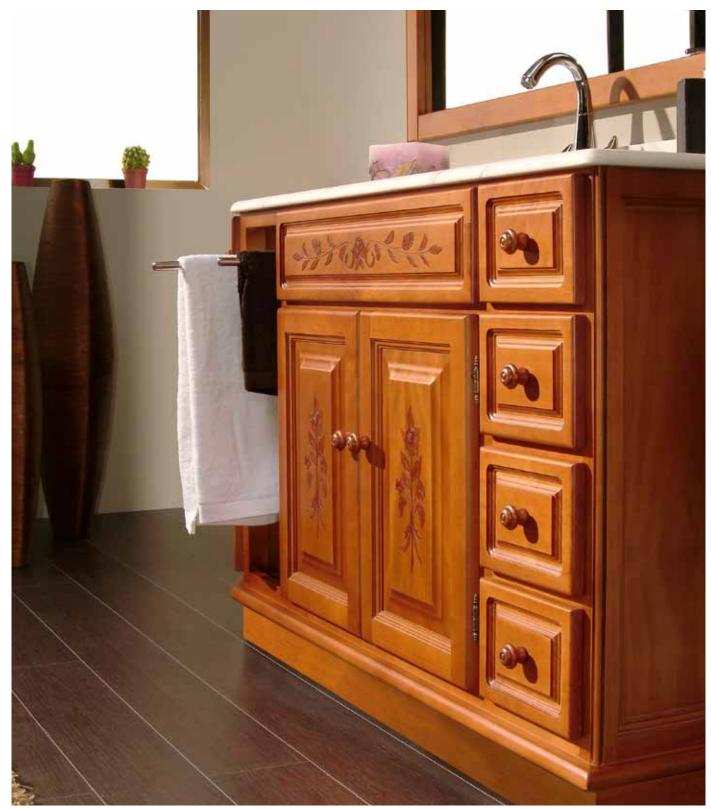

#### Época 06 set

Epoca 06 set Furniture 120 chamfer 4 serigraphed doors and 2 drawers. Época collection, socle with form, light walnut colour. Marble worktop 120, portuguese pink colour. Java washbasin over worktop Mirror 80, cornice 2 spot light. Epoca collection Light walnut colour. Secreter 20, 1 glass cabinet door with hinged on the left and 1 shelf. Epoca collection. Light Walnut colour. Secreter 20, 1 glass cabinet door with hinged on the right and 1 shelf. Epoca collection. Light Walnut colour. Glass cabinet column, 2 door with hinged on the left and 1 shelf. Época collection. Light walnut colour.

#### Época collection

| Loca of Set                                                                                                         |               |
|---------------------------------------------------------------------------------------------------------------------|---------------|
| Furniture 120 chamfer 4 serigraphed doors and 2 drawers.<br>Época collection, socle with form, light walnut colour. | 123 x 80 x 55 |
| Marble worktop 120, portuguese pink colour. Java washbasin over worktop                                             | 123 x 2 x 56  |
| Mirror 80, cornice 2 spot light. Epoca collection Light walnut colour.                                              | 80 x 98       |
| Secreter 20. 1 glass cabinet door with hinged on the left and 1 shelf.<br>Epoca collection. Light Walnut colour.    | 20 x 95 x 17  |
| Secreter 20. 1 glass cabinet door with hinged on the right and 1 shelf.<br>Epoca collection. Light Walnut colour.   | 20 x 95 x 17  |
| Glass cabinet column, 2 door with hinged on the left and 1 shelf.<br>Época collection. Light walnut colour.         | 43 x 168 x 32 |