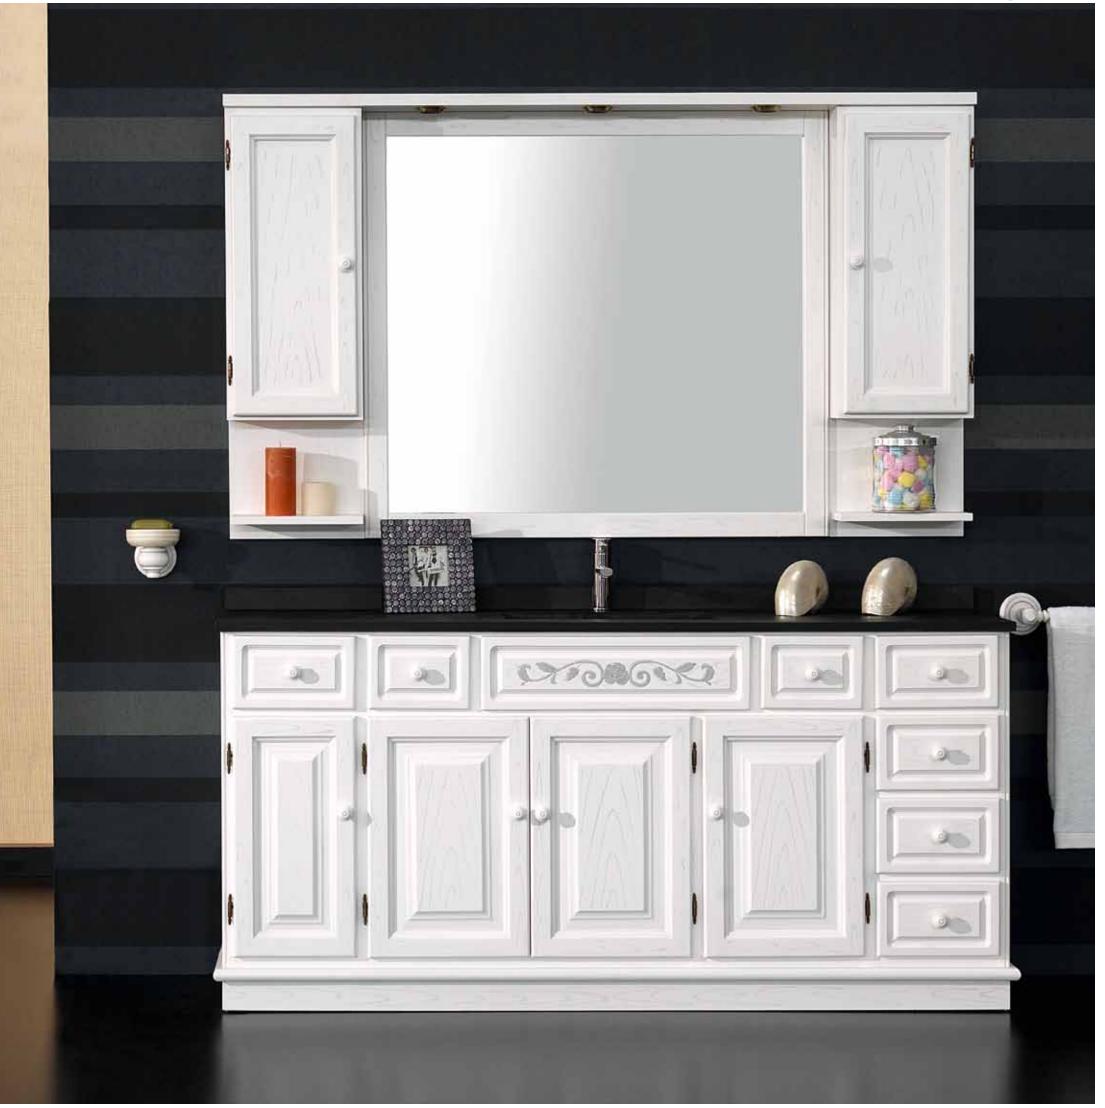

#### Época 04 set

Furniture curtom-made linear metre width 167 cms. Distribuition according to the sketch. Epoca collecton, serigraphed front and doors without serigraph and socle without form , White decape colour. Marble-Slate worktop and washbasin are cast in a single unit 167. Wash basin in the middle. Mirror 120, cornice 4 halogen spot light. Epoca collection, white decape Secreter 20, 1 door with hinged on the left without serigraph and 1 shelf. Epoca collection, white decape colour. Secreter 20, 1 door with hinged on the right without serigraph and 1 shelf. Epoca collection, white decape colour.