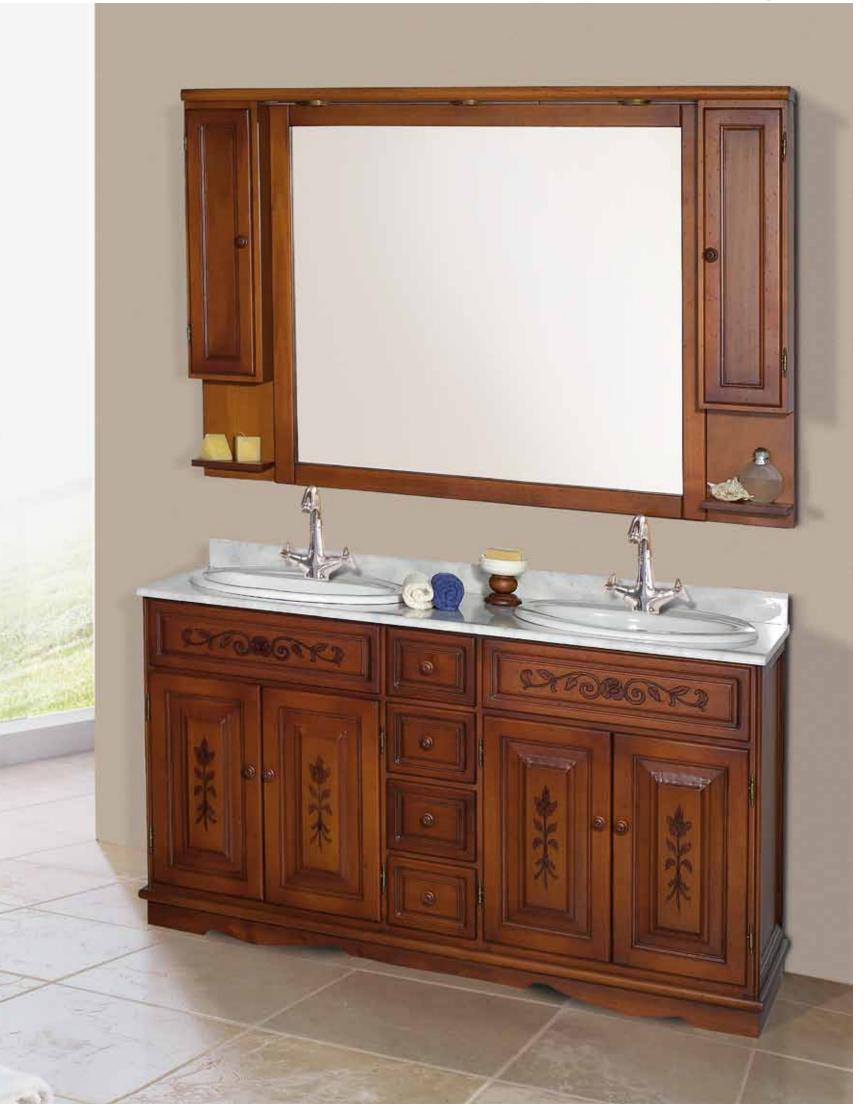

#### Época 10 set

Epoca 10 set Furniture 150. 4 serigraphed doors and front and 4 drawers. Epoca collection, Old walnut colour. Marble worktop, for double Java Washbasin Ibiza white colour 150. Mirror 110, cornice for 3 spot lights. Epoca collection, old walnut colour. Secreter 20, 1 door without serigraph with hinged on the left and 1 shelf. Época collection, old walnut colour. Secreter 20, 1 door without serigraph with hinged on the right and 1 shelf. Época collection, old walnut colour. Época collection, old walnut colour.

Description

| Época 10 set                                                                                                        |               |
|---------------------------------------------------------------------------------------------------------------------|---------------|
| Furniture 150. 4 serigraphed doors and front and 4 drawers.<br>Epoca collection, Old walnut colour.                 | 151 x 80 x 55 |
| Marble worktop, for double Java washbasin Ibiza white colour 150.                                                   | 151 x 2 x 56  |
| Mirror 110, cornice for 3 spot lights. Época collection old walnut colour.                                          | 110 x 98      |
| Secreter 20, 1 door without serigraph with hinged on the left and 1 shelf.<br>Época collection, old walnut colour.  | 20 x 95 x 17  |
| Secreter 20, 1 door without serigraph with hinged on the right and 1 shelf.<br>Época collection, old walnut colour. | 20 x 95 x 17  |