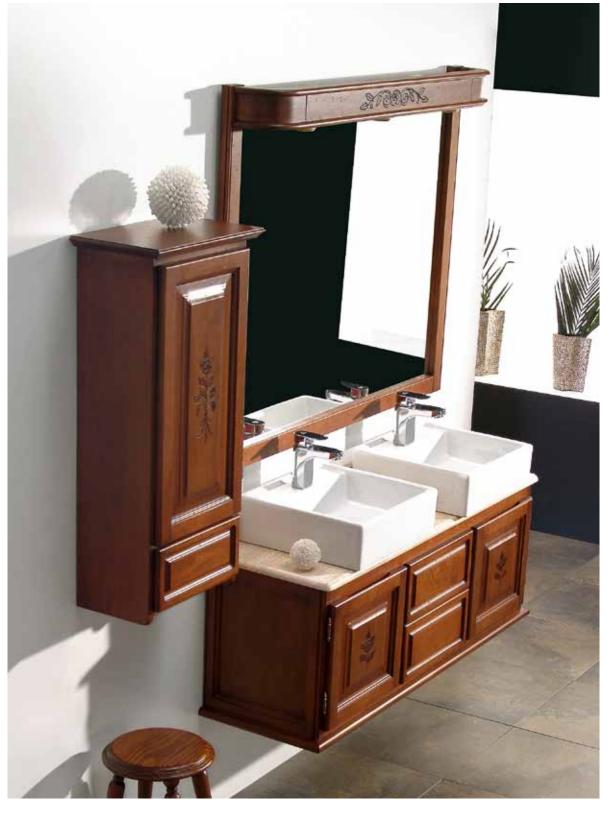

#### Época 04 set

Furniture curtom-made linear metre width 167 cms. Distribuition according to the sketch. Epoca collecton, serigraphed front and doors without serigraph and socle without form , White decape colour. Marble-Slate worktop and washbasin are cast in a single unit 167. Wash basin in the middle. Mirror 120, cornice 4 halogen spot light. Epoca collection, white decape Secreter 20, 1 door with hinged on the left without serigraph and 1 shelf. Epoca collection, white decape colour. Secreter 20, 1 door with hinged on the right without serigraph and 1 shelf. Epoca collection, white decape colour.