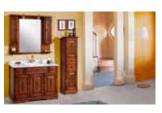

#### Época 01 set

Furniture 100 with chamfer, 4 doors without sergraph and 2 drawers,

Furniture 100 with chamfer, 4 doors without sergraph and 2 drawers, scole without form. Epoca collection, walnut colour. Marble worktop and wasbasin are cast in a single unit, 100 with chamfer. White micro, Washbasin in the middle Mirror 100 Cornice with 3 spot light. Época collection. Walnut colour. Glass cabinet column, 2 doors(1wood-1glass) without serigraph with hinged on the right and 2 drawers. Wood Handles. Epoca collection, socle without form Walnut colour. form, Walnut colour.