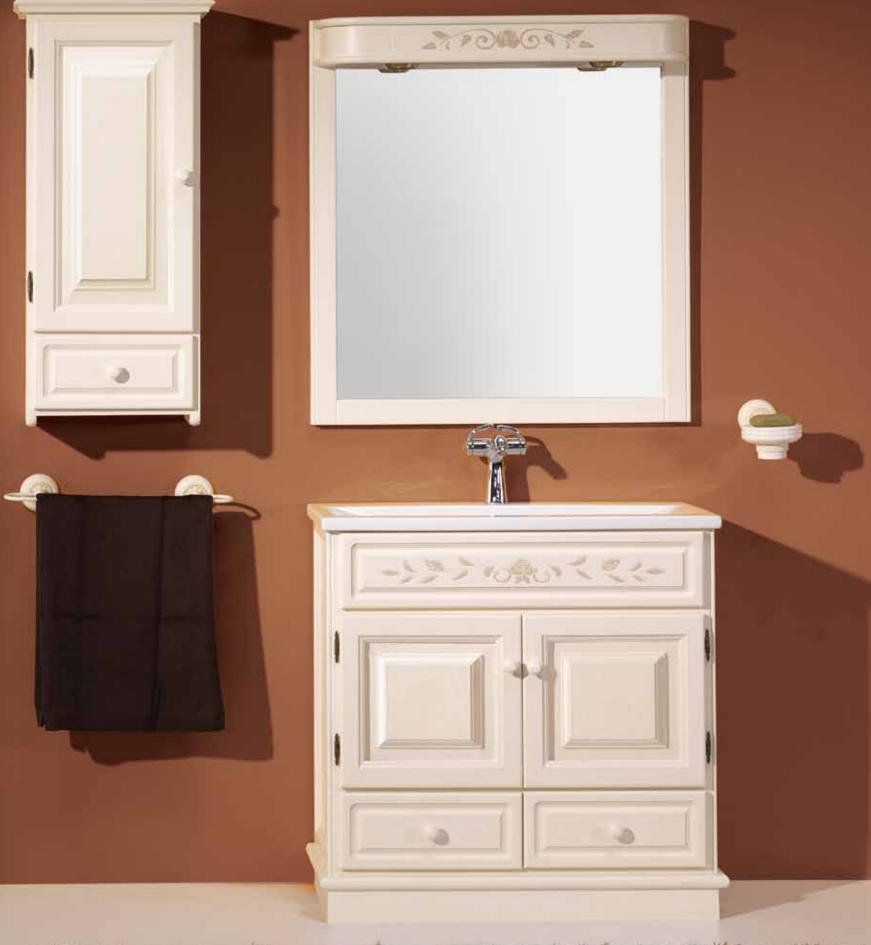

#### Época 01 set

Furniture 100 with chamfer, 4 doors without sergraph and 2 drawers,

Furniture 100 with chamfer, 4 doors without sergraph and 2 drawers, scole without form. Epoca collection, walnut colour. Marble worktop and wasbasin are cast in a single unit, 100 with chamfer. White micro, Washbasin in the middle Mirror 100 Cornice with 3 spot light. Época collection. Walnut colour. Glass cabinet column, 2 doors(1wood-1glass) without serigraph with hinged on the right and 2 drawers. Wood Handles. Epoca collection, socle without form Walnut colour. form, Walnut colour.