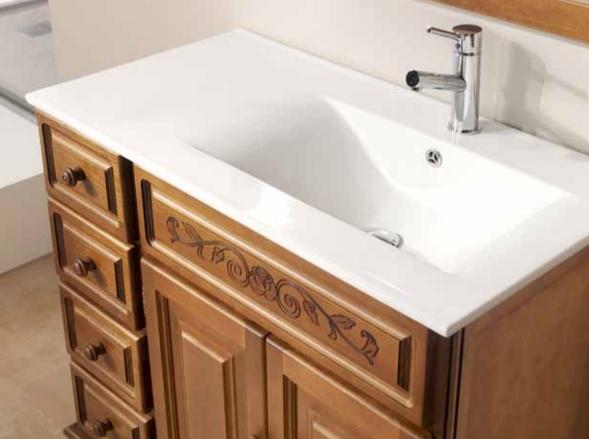

#### Época 06 set

Epoca 06 set Furniture 120 chamfer 4 serigraphed doors and 2 drawers. Época collection, socle with form, light walnut colour. Marble worktop 120, portuguese pink colour. Java washbasin over worktop Mirror 80, cornice 2 spot light. Epoca collection Light walnut colour. Secreter 20, 1 glass cabinet door with hinged on the left and 1 shelf. Epoca collection. Light Walnut colour. Secreter 20, 1 glass cabinet door with hinged on the right and 1 shelf. Epoca collection. Light Walnut colour. Glass cabinet column, 2 door with hinged on the left and 1 shelf. Época collection. Light walnut colour.

#### Época collection

| Loca of Set                                                                                                         |               |
|---------------------------------------------------------------------------------------------------------------------|---------------|
| Furniture 120 chamfer 4 serigraphed doors and 2 drawers.<br>Época collection, socle with form, light walnut colour. | 123 x 80 x 55 |
| Marble worktop 120, portuguese pink colour. Java washbasin over worktop                                             | 123 x 2 x 56  |
| Mirror 80, cornice 2 spot light. Epoca collection Light walnut colour.                                              | 80 x 98       |
| Secreter 20. 1 glass cabinet door with hinged on the left and 1 shelf.<br>Epoca collection. Light Walnut colour.    | 20 x 95 x 17  |
| Secreter 20. 1 glass cabinet door with hinged on the right and 1 shelf.<br>Epoca collection. Light Walnut colour.   | 20 x 95 x 17  |
| Glass cabinet column, 2 door with hinged on the left and 1 shelf.<br>Época collection. Light walnut colour.         | 43 x 168 x 32 |