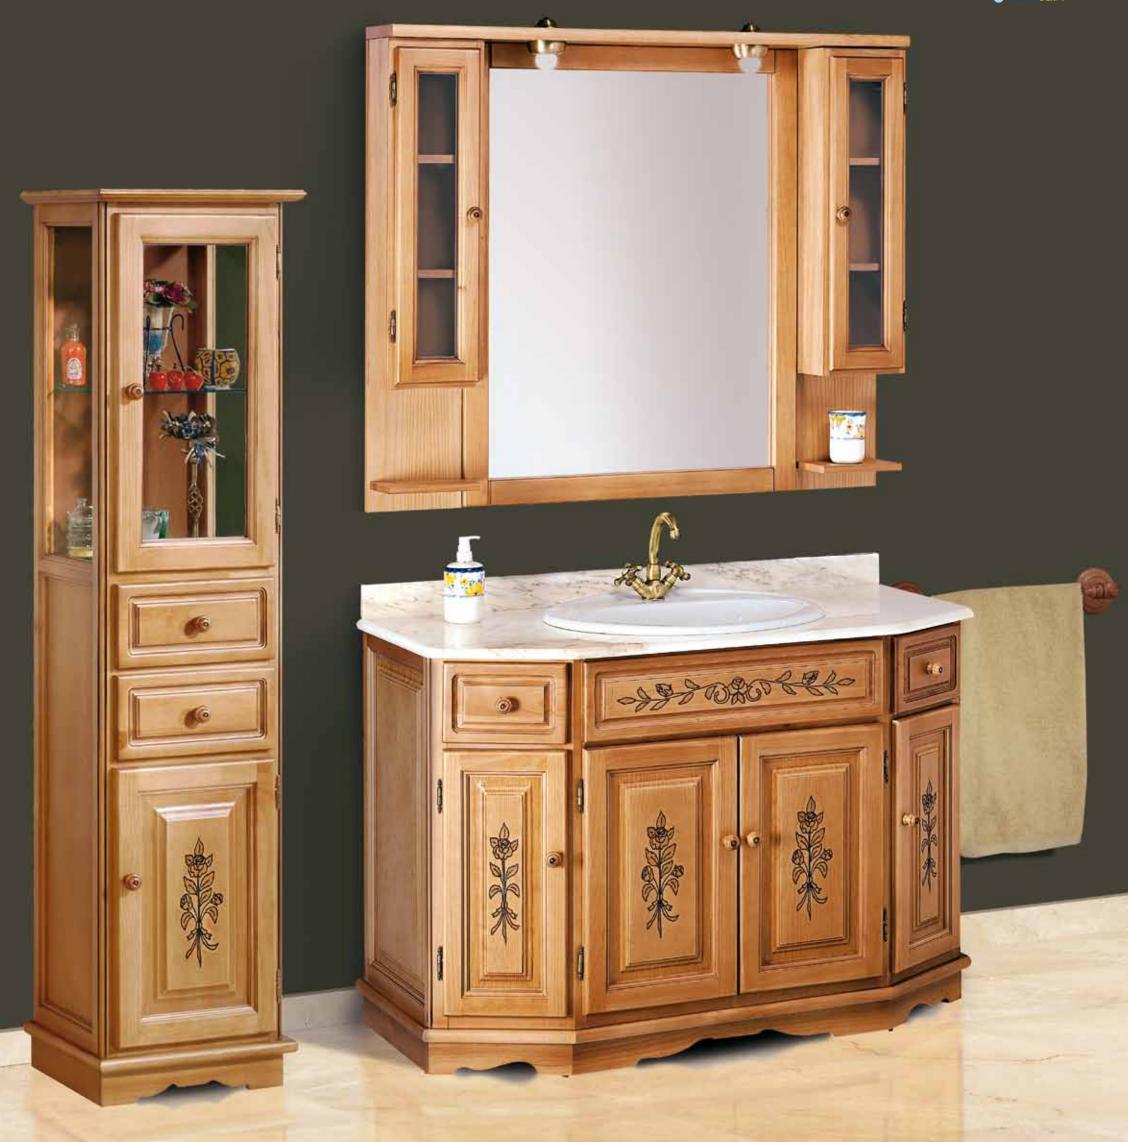

#### Época 06 set

Epoca 06 set Furniture 120 chamfer 4 serigraphed doors and 2 drawers. Época collection, socle with form, light walnut colour. Marble worktop 120, portuguese pink colour. Java washbasin over worktop Mirror 80, cornice 2 spot light. Epoca collection Light walnut colour. Secreter 20, 1 glass cabinet door with hinged on the left and 1 shelf. Epoca collection. Light Walnut colour. Secreter 20, 1 glass cabinet door with hinged on the right and 1 shelf. Epoca collection. Light Walnut colour. Glass cabinet column, 2 door with hinged on the left and 1 shelf. Época collection. Light walnut colour.