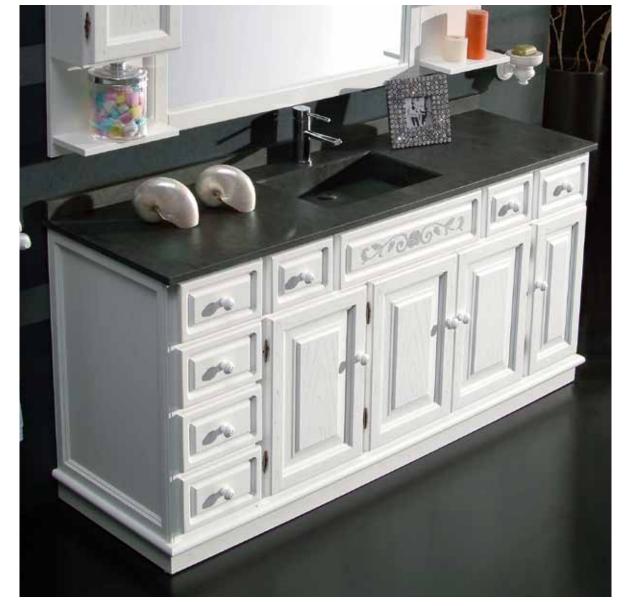

#### Época 04 set

Furniture curtom-made linear metre width 167 cms. Distribuition according to the sketch. Epoca collecton, serigraphed front and doors without serigraph and socle without form , White decape colour. Marble-Slate worktop and washbasin are cast in a single unit 167. Wash basin in the middle. Mirror 120, cornice 4 halogen spot light. Epoca collection, white decape Secreter 20, 1 door with hinged on the left without serigraph and 1 shelf. Epoca collection, white decape colour. Secreter 20, 1 door with hinged on the right without serigraph and 1 shelf. Epoca collection, white decape colour.