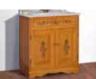

#### Época 03 set

Epoca 03 set Furniture 85 with chamfer, 3 serigraphed doors with and 2 drawers. Época collection, scole with form. Pink decape colour. Marble worktop 85 with chamfer. White micro colour for Tango washbasin under worktop. Mirror 85, Gallery 3 spot light and serigraphed front. Epoca collecton, pink decape colour Aditional option:Halogen spot light. Bath table, 1 serigraphed solid door with hinged on the right and 1 drawer. Época collection, Socle with form. Pink decape colour. Marble worktop for bath table, White micro colour.