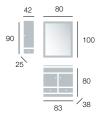

#### Época 12 set

| •                                                                                                                    |                |
|----------------------------------------------------------------------------------------------------------------------|----------------|
| Furniture 80, 2 doors without serigraph, front serigraphed and 2 down drawers.<br>Época collection. Pergamon decape. | 83 x 80 x 38   |
| Washbasin 80 linea depth 39.                                                                                         | 81,5 x 18 x 39 |
| Mirror 80, gallery with 2 spot lights.<br>Epoca collection. Pergamon decape.                                         | 80 x 100       |
| Wall unit, 1 door without serigraphed with hinged on the left and 1 drawer.<br>Época collection. Pergamon decape.    | 42 x 90 x 25   |