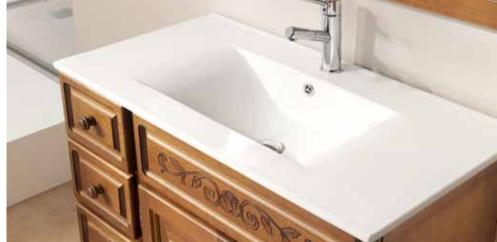

#### Época 06 set

Epoca 06 set Furniture 120 chamfer 4 serigraphed doors and 2 drawers. Época collection, socle with form, light walnut colour. Marble worktop 120, portuguese pink colour. Java washbasin over worktop Mirror 80, cornice 2 spot light. Epoca collection Light walnut colour. Secreter 20, 1 glass cabinet door with hinged on the left and 1 shelf. Epoca collection. Light Walnut colour. Secreter 20, 1 glass cabinet door with hinged on the right and 1 shelf. Epoca collection. Light Walnut colour. Glass cabinet column, 2 door with hinged on the left and 1 shelf. Época collection. Light walnut colour.

#### Época collection

| Loca of Set                                                                                                         |               |
|---------------------------------------------------------------------------------------------------------------------|---------------|
| Furniture 120 chamfer 4 serigraphed doors and 2 drawers.<br>Época collection, socle with form, light walnut colour. | 123 x 80 x 55 |
| Marble worktop 120, portuguese pink colour. Java washbasin over worktop                                             | 123 x 2 x 56  |
| Mirror 80, cornice 2 spot light. Epoca collection Light walnut colour.                                              | 80 x 98       |
| Secreter 20. 1 glass cabinet door with hinged on the left and 1 shelf.<br>Epoca collection. Light Walnut colour.    | 20 x 95 x 17  |
| Secreter 20. 1 glass cabinet door with hinged on the right and 1 shelf.<br>Epoca collection. Light Walnut colour.   | 20 x 95 x 17  |
| Glass cabinet column, 2 door with hinged on the left and 1 shelf.<br>Época collection. Light walnut colour.         | 43 x 168 x 32 |