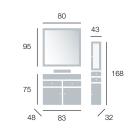

#### Época collection

| Loca of Set                                                                                                         |               |
|---------------------------------------------------------------------------------------------------------------------|---------------|
| Furniture 120 chamfer 4 serigraphed doors and 2 drawers.<br>Época collection, socle with form, light walnut colour. | 123 x 80 x 55 |
| Marble worktop 120, portuguese pink colour. Java washbasin over worktop                                             | 123 x 2 x 56  |
| Mirror 80, cornice 2 spot light. Epoca collection Light walnut colour.                                              | 80 x 98       |
| Secreter 20. 1 glass cabinet door with hinged on the left and 1 shelf.<br>Epoca collection. Light Walnut colour.    | 20 x 95 x 17  |
| Secreter 20. 1 glass cabinet door with hinged on the right and 1 shelf.<br>Epoca collection. Light Walnut colour.   | 20 x 95 x 17  |
| Glass cabinet column, 2 door with hinged on the left and 1 shelf.<br>Época collection. Light walnut colour.         | 43 x 168 x 32 |