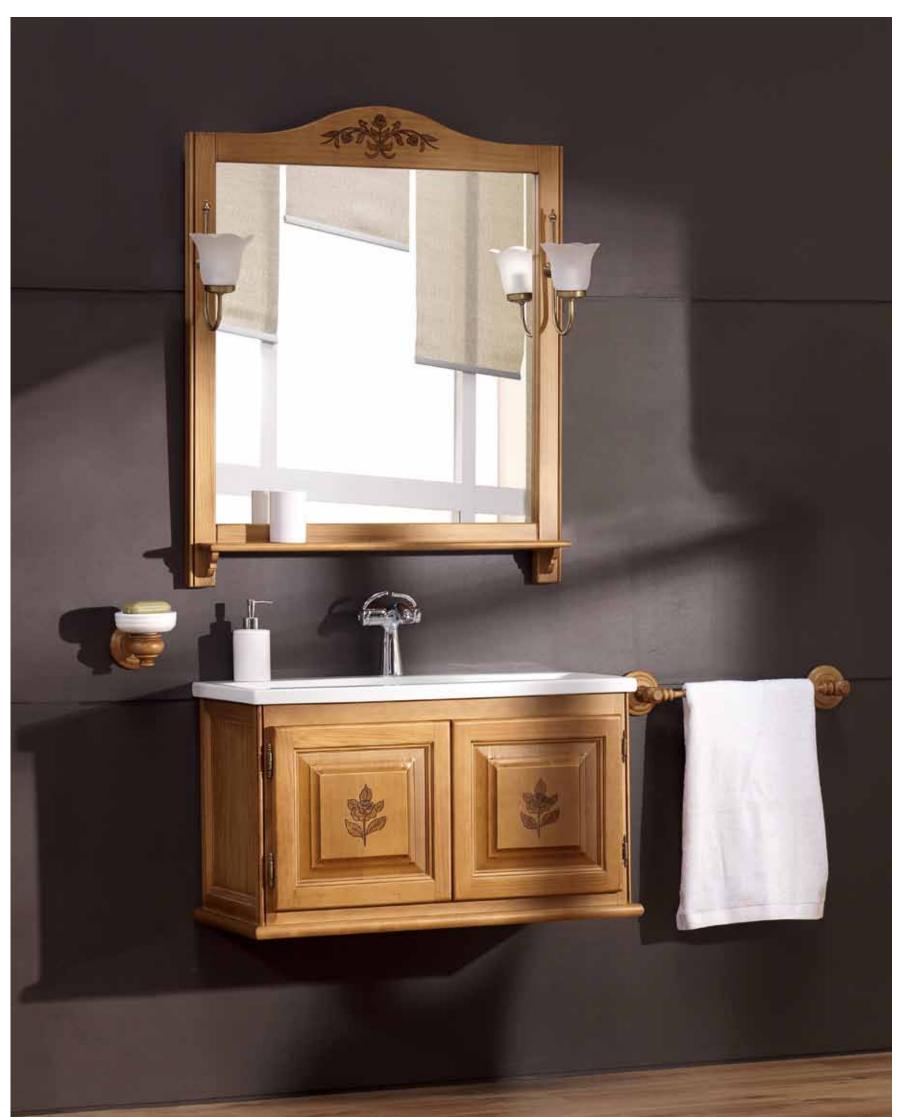

#### Época Set 08

Furniture 100, 2 glass doors and 5 drawers. Época collection, serigraphed front, socle without form. Light walnut colour. Washbasin 100 linea. Mirror 100 gallery for 3 spot light. Light walnut colour. Glass cabinet column, 2 serigrahed doors with hinged on the right and 2 drawers. Epoca collection, socle with form light walnut colour.

#### Furniture 100 2 glass doors and 5 drawers. Época collection, serigraphed front, socle without form. Light walnut colour. Washbasin 100 linea. Mirror 100 gallery for 3 spot light. Glass cabinet column, 2 serigrahed doors with hinged on the right on 2 drawers. Época collection, socle with form light walnut colour. Época 09 set Hung furniture 80, 2 serigraphed doors. Epoca collection, light walnut colour. Washbasin 80 linea, depht 39. Mirror shelf 80, icluded holes to adapt the lights, Epoca collection, Light walnut colour. Light fixturess tulipan (2 Unit).