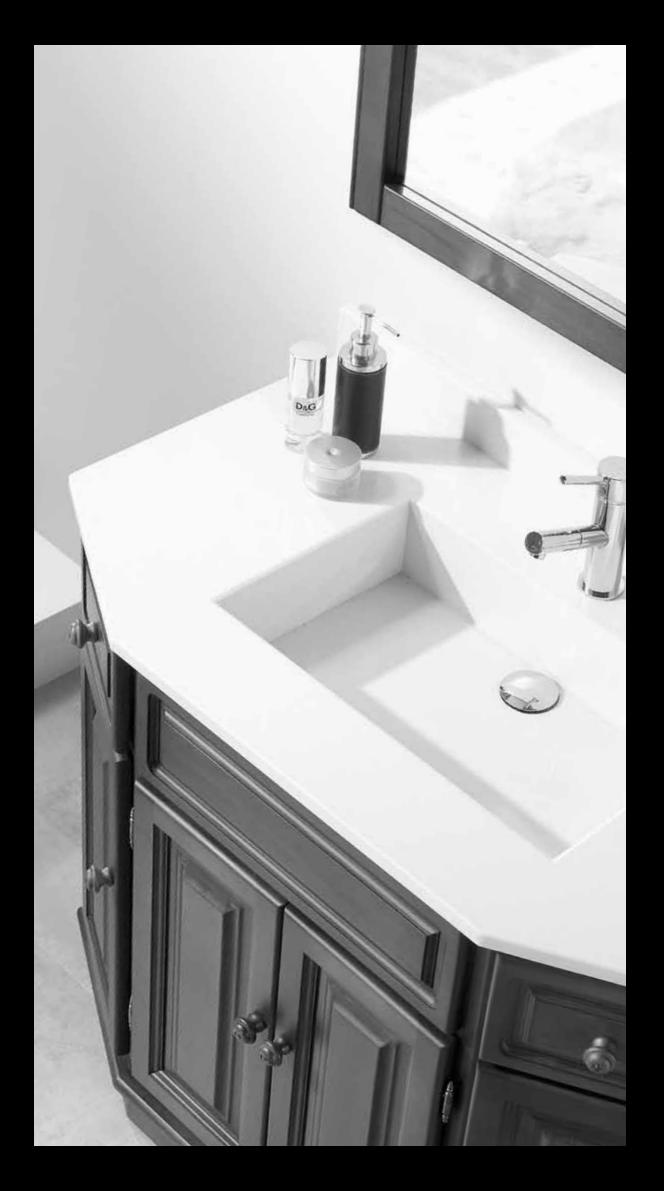

#### Época 01 set

Furniture 100 with chamfer, 4 doors without sergraph and 2 drawers,

Furniture 100 with chamfer, 4 doors without sergraph and 2 drawers, scole without form. Epoca collection, walnut colour. Marble worktop and wasbasin are cast in a single unit, 100 with chamfer. White micro, Washbasin in the middle Mirror 100 Cornice with 3 spot light. Época collection. Walnut colour. Glass cabinet column, 2 doors(1wood-1glass) without serigraph with hinged on the right and 2 drawers. Wood Handles. Epoca collection, socle without form Walnut colour. form, Walnut colour.