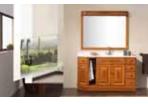

#### Época 06 set

Epoca 06 set Furniture 120 chamfer 4 serigraphed doors and 2 drawers. Época collection, socle with form, light walnut colour. Marble worktop 120, portuguese pink colour. Java washbasin over worktop Mirror 80, cornice 2 spot light. Epoca collection Light walnut colour. Secreter 20, 1 glass cabinet door with hinged on the left and 1 shelf. Epoca collection. Light Walnut colour. Secreter 20, 1 glass cabinet door with hinged on the right and 1 shelf. Epoca collection. Light Walnut colour. Glass cabinet column, 2 door with hinged on the left and 1 shelf. Época collection. Light walnut colour.

#### Época collection

| Loca of Set                                                                                                         |               |
|---------------------------------------------------------------------------------------------------------------------|---------------|
| Furniture 120 chamfer 4 serigraphed doors and 2 drawers.<br>Época collection, socle with form, light walnut colour. | 123 x 80 x 55 |
| Marble worktop 120, portuguese pink colour. Java washbasin over worktop                                             | 123 x 2 x 56  |
| Mirror 80, cornice 2 spot light. Epoca collection Light walnut colour.                                              | 80 x 98       |
| Secreter 20. 1 glass cabinet door with hinged on the left and 1 shelf.<br>Epoca collection. Light Walnut colour.    | 20 x 95 x 17  |
| Secreter 20. 1 glass cabinet door with hinged on the right and 1 shelf.<br>Epoca collection. Light Walnut colour.   | 20 x 95 x 17  |
| Glass cabinet column, 2 door with hinged on the left and 1 shelf.<br>Época collection. Light walnut colour.         | 43 x 168 x 32 |