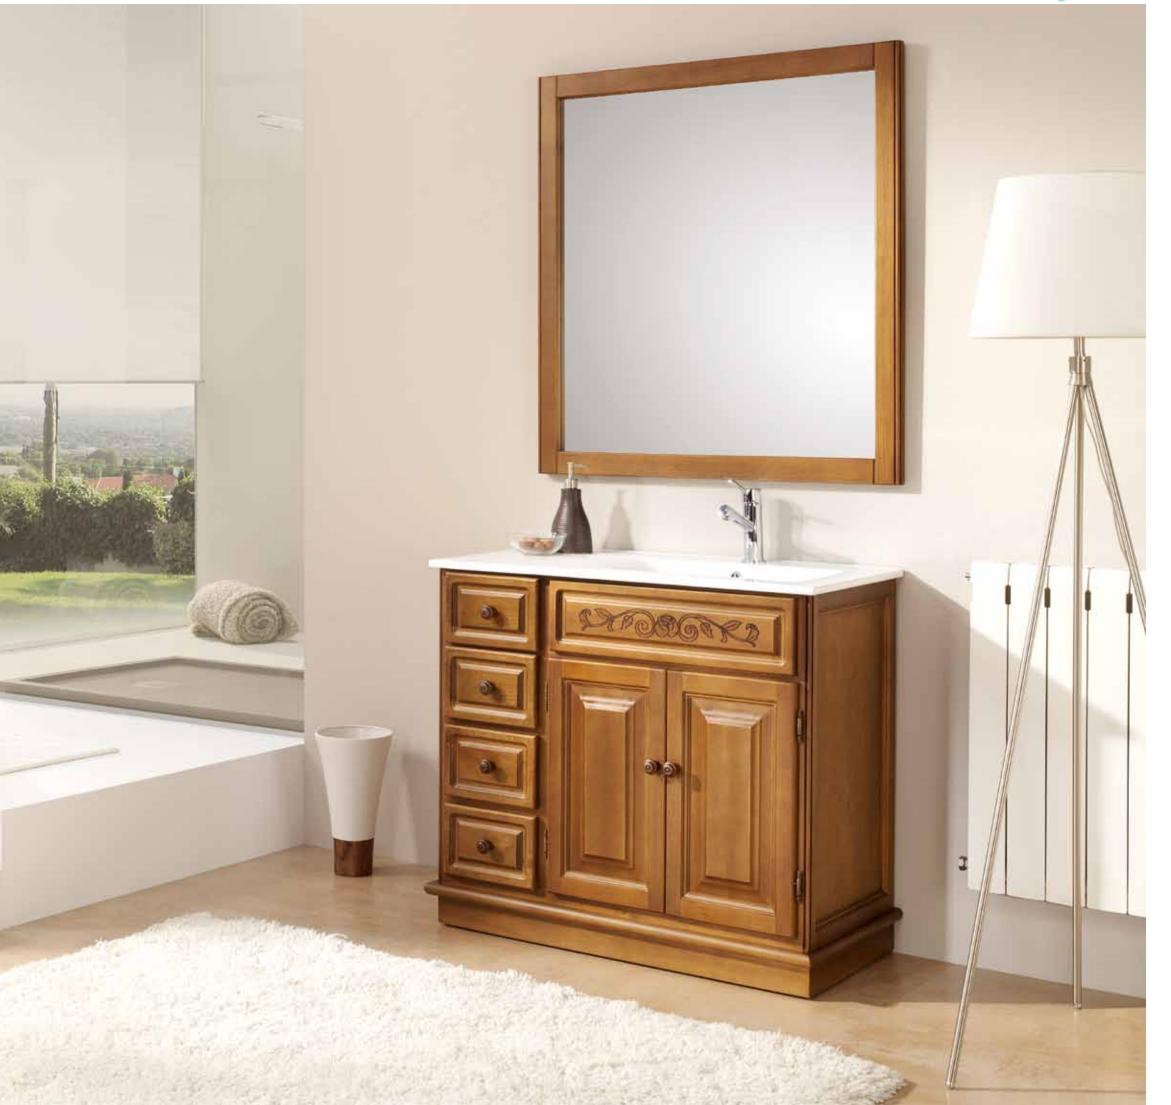

#### Época 06 set

Epoca 06 set Furniture 120 chamfer 4 serigraphed doors and 2 drawers. Época collection, socle with form, light walnut colour. Marble worktop 120, portuguese pink colour. Java washbasin over worktop Mirror 80, cornice 2 spot light. Epoca collection Light walnut colour. Secreter 20, 1 glass cabinet door with hinged on the left and 1 shelf. Epoca collection. Light Walnut colour. Secreter 20, 1 glass cabinet door with hinged on the right and 1 shelf. Epoca collection. Light Walnut colour. Glass cabinet column, 2 door with hinged on the left and 1 shelf. Época collection. Light walnut colour.

#### Época collection

| Loca of Set                                                                                                         |               |
|---------------------------------------------------------------------------------------------------------------------|---------------|
| Furniture 120 chamfer 4 serigraphed doors and 2 drawers.<br>Época collection, socle with form, light walnut colour. | 123 x 80 x 55 |
| Marble worktop 120, portuguese pink colour. Java washbasin over worktop                                             | 123 x 2 x 56  |
| Mirror 80, cornice 2 spot light. Epoca collection Light walnut colour.                                              | 80 x 98       |
| Secreter 20. 1 glass cabinet door with hinged on the left and 1 shelf.<br>Epoca collection. Light Walnut colour.    | 20 x 95 x 17  |
| Secreter 20. 1 glass cabinet door with hinged on the right and 1 shelf.<br>Epoca collection. Light Walnut colour.   | 20 x 95 x 17  |
| Glass cabinet column, 2 door with hinged on the left and 1 shelf.<br>Época collection. Light walnut colour.         | 43 x 168 x 32 |