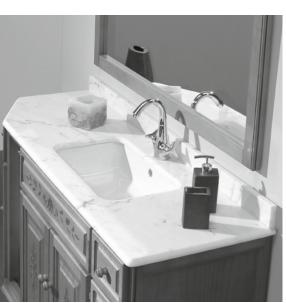

#### Época 05 set

Epoca up set Furniture custom-made linear metre width 138 cms. Distibution according to the sketch. Epoca collection, doors and fromt serigraphed, cherry colours. Marble worktop 138 portuguese pink colour. According to the sketch, Tango Washbasin under worktop. Mirror 120, gallery 3 spot lights and serigraphed front. Época collection, Cherry colour. Additional supplement for worktop.