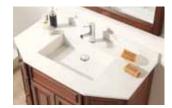

#### Época 01 set

Furniture 100 with chamfer, 4 doors without sergraph and 2 drawers,

Furniture 100 with chamfer, 4 doors without sergraph and 2 drawers, scole without form. Epoca collection, walnut colour. Marble worktop and wasbasin are cast in a single unit, 100 with chamfer. White micro, Washbasin in the middle Mirror 100 Cornice with 3 spot light. Época collection. Walnut colour. Glass cabinet column, 2 doors(1wood-1glass) without serigraph with hinged on the right and 2 drawers. Wood Handles. Epoca collection, socle without form Walnut colour. form, Walnut colour.