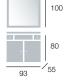

#### Época 01 set

Furniture 100 with chamfer, 4 doors without sergraph and 2 drawers,

Furniture 100 with chamfer, 4 doors without sergraph and 2 drawers, scole without form. Epoca collection, walnut colour. Marble worktop and wasbasin are cast in a single unit, 100 with chamfer. White micro, Washbasin in the middle Mirror 100 Cornice with 3 spot light. Época collection. Walnut colour. Glass cabinet column, 2 doors(1wood-1glass) without serigraph with hinged on the right and 2 drawers. Wood Handles. Epoca collection, socle without form Walnut colour. form, Walnut colour.