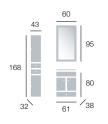

#### Época collection

| Loca of Set                                                                                                         |               |
|---------------------------------------------------------------------------------------------------------------------|---------------|
| Furniture 120 chamfer 4 serigraphed doors and 2 drawers.<br>Época collection, socle with form, light walnut colour. | 123 x 80 x 55 |
| Marble worktop 120, portuguese pink colour. Java washbasin over worktop                                             | 123 x 2 x 56  |
| Mirror 80, cornice 2 spot light. Epoca collection Light walnut colour.                                              | 80 x 98       |
| Secreter 20. 1 glass cabinet door with hinged on the left and 1 shelf.<br>Epoca collection. Light Walnut colour.    | 20 x 95 x 17  |
| Secreter 20. 1 glass cabinet door with hinged on the right and 1 shelf.<br>Epoca collection. Light Walnut colour.   | 20 x 95 x 17  |
| Glass cabinet column, 2 door with hinged on the left and 1 shelf.<br>Época collection. Light walnut colour.         | 43 x 168 x 32 |