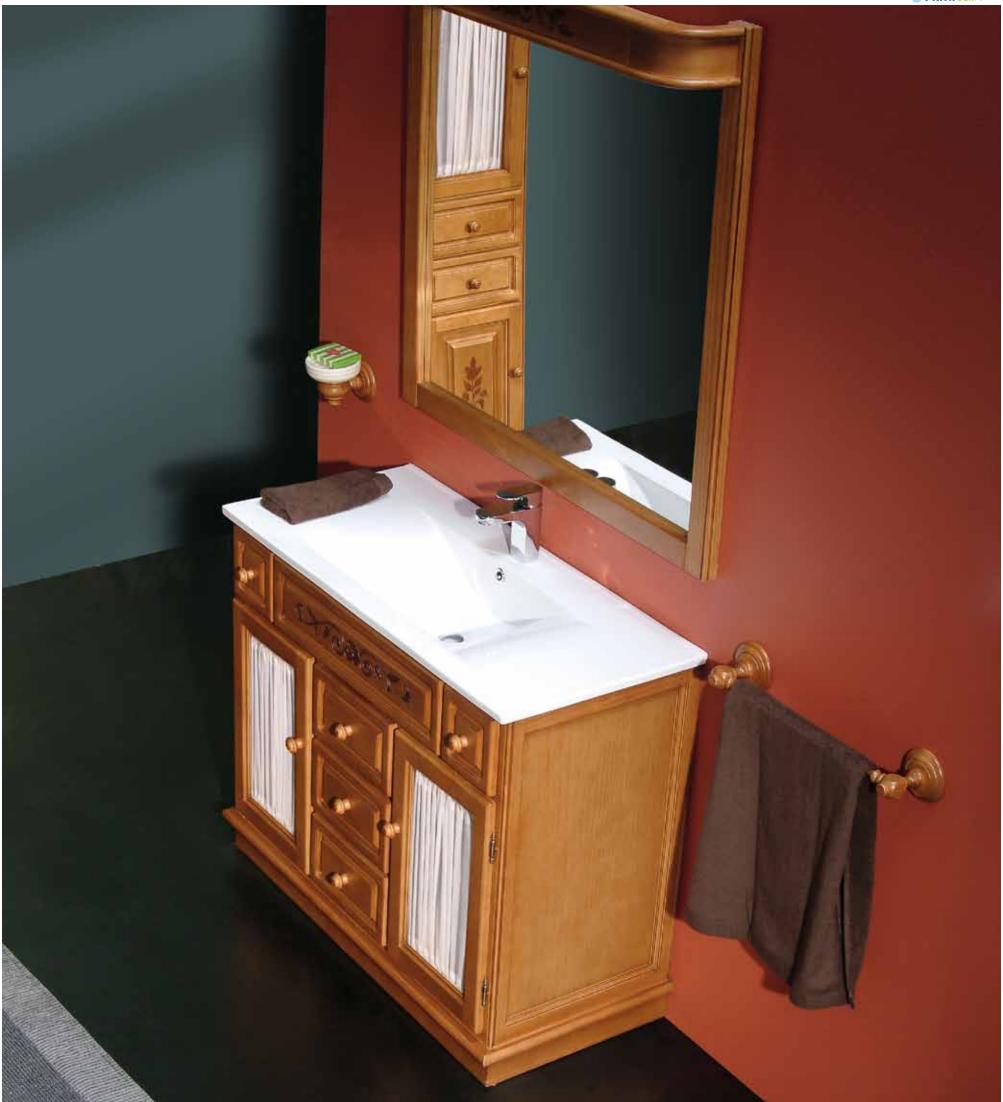

#### Época 20 set

Furniture 90, 2 lattice doors and 2 drawers. Época collection, light walnut colour. Marble worktop 90, for java washbasin. Ibiza white colour. Mirror 90, gallery 2 spot lights. Época collection, light walnut colour.

#### Época 20 set

Época collection

Furniture Furniture 60 2 doors

Furniture 70 2 doors Furniture 80 2 doors

| Furniture 90, 2 lattice doors and 2 drawers.<br>Época collection, light walnut colour. | 93 x 80 x 55 |
|----------------------------------------------------------------------------------------|--------------|
| Marble worktop 90, for java washbasin. Ibiza white colour.                             | 93 x 2 x 56  |
| Mirror 90, gallery 2 spot lights. Época collection, light walnut colour.               | 90 x 100     |