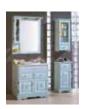

#### Época 18 set

Furniture 80, 2 serigraphed doors and 2 drawers. Época collection, Blue decape. Marble worktop 80, for Java washbasin. Ibiza white colour. Mirror 60, cornice 2 spot light. Época collection, Blue decape. Secreter 20 1 glass cabinet door with hinged on the left and 1 shelf. Época collection, Blue decape. Bath table, 1 serigraphed door with hinged on the right and 1 drawer. Época collection. Blue decape. Marble worktop for Bath table. Ibiza white colour.

Wall unit, 1 glass cabinet door with hinged on the right and 1 drawer. Época collection, Blue decape.