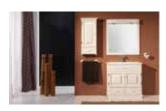

#### Época 04 set

Furniture curtom-made linear metre width 167 cms. Distribuition according to the sketch. Epoca collecton, serigraphed front and doors without serigraph and socle without form , White decape colour. Marble-Slate worktop and washbasin are cast in a single unit 167. Wash basin in the middle. Mirror 120, cornice 4 halogen spot light. Epoca collection, white decape Secreter 20, 1 door with hinged on the left without serigraph and 1 shelf. Epoca collection, white decape colour. Secreter 20, 1 door with hinged on the right without serigraph and 1 shelf. Epoca collection, white decape colour.