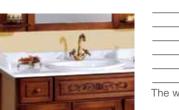

#### Época 03 set

Epoca 03 set Furniture 85 with chamfer, 3 serigraphed doors with and 2 drawers. Época collection, scole with form. Pink decape colour. Marble worktop 85 with chamfer. White micro colour for Tango washbasin under worktop. Mirror 85, Gallery 3 spot light and serigraphed front. Epoca collecton, pink decape colour Aditional option:Halogen spot light. Bath table, 1 serigraphed solid door with hinged on the right and 1 drawer. Época collection, Socle with form. Pink decape colour. Marble worktop for bath table, White micro colour.