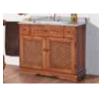

#### Época 01 set

Furniture 100 with chamfer, 4 doors without sergraph and 2 drawers,

Furniture 100 with chamfer, 4 doors without sergraph and 2 drawers, scole without form. Epoca collection, walnut colour. Marble worktop and wasbasin are cast in a single unit, 100 with chamfer. White micro, Washbasin in the middle Mirror 100 Cornice with 3 spot light. Época collection. Walnut colour. Glass cabinet column, 2 doors(1wood-1glass) without serigraph with hinged on the right and 2 drawers. Wood Handles. Epoca collection, socle without form Walnut colour. form, Walnut colour.