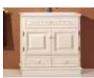

#### Época 04 set

Furniture curtom-made linear metre width 167 cms. Distribuition according to the sketch. Epoca collecton, serigraphed front and doors without serigraph and socle without form , White decape colour. Marble-Slate worktop and washbasin are cast in a single unit 167. Wash basin in the middle. Mirror 120, cornice 4 halogen spot light. Epoca collection, white decape Secreter 20, 1 door with hinged on the left without serigraph and 1 shelf. Epoca collection, white decape colour. Secreter 20, 1 door with hinged on the right without serigraph and 1 shelf. Epoca collection, white decape colour.