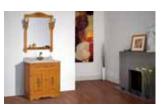

#### Época 06 set

Epoca 06 set Furniture 120 chamfer 4 serigraphed doors and 2 drawers. Época collection, socle with form, light walnut colour. Marble worktop 120, portuguese pink colour. Java washbasin over worktop Mirror 80, cornice 2 spot light. Epoca collection Light walnut colour. Secreter 20, 1 glass cabinet door with hinged on the left and 1 shelf. Epoca collection. Light Walnut colour. Secreter 20, 1 glass cabinet door with hinged on the right and 1 shelf. Epoca collection. Light Walnut colour. Glass cabinet column, 2 door with hinged on the left and 1 shelf. Época collection. Light walnut colour.