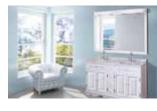

#### Época 14 set

Furniture 150, 4 glass doors, serigraphed front and 4 drawers. Época collection, walnut colour. Marble worktop 150, for double Fenix washbasin. Ibiza white colour. Washbasin Fenix 50. Washbasin Fenix 50.

Mirror 65, cornice 2 spot lights. Época collection, walnut colour. Mirror 65, cornice 2 spot lights. Época collection, walnut colour. Secreter 20, 1 Glass cabenet door with hinged on the right and 1 shelf.

Época collection, walnut colour.