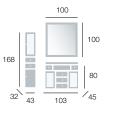

#### Época 06 set

Epoca 06 set Furniture 120 chamfer 4 serigraphed doors and 2 drawers. Época collection, socle with form, light walnut colour. Marble worktop 120, portuguese pink colour. Java washbasin over worktop Mirror 80, cornice 2 spot light. Epoca collection Light walnut colour. Secreter 20, 1 glass cabinet door with hinged on the left and 1 shelf. Epoca collection. Light Walnut colour. Secreter 20, 1 glass cabinet door with hinged on the right and 1 shelf. Epoca collection. Light Walnut colour. Glass cabinet column, 2 door with hinged on the left and 1 shelf. Época collection. Light walnut colour.

#### Época collection

| Loca of Set                                                                                                         |               |
|---------------------------------------------------------------------------------------------------------------------|---------------|
| Furniture 120 chamfer 4 serigraphed doors and 2 drawers.<br>Época collection, socle with form, light walnut colour. | 123 x 80 x 55 |
| Marble worktop 120, portuguese pink colour. Java washbasin over worktop                                             | 123 x 2 x 56  |
| Mirror 80, cornice 2 spot light. Epoca collection Light walnut colour.                                              | 80 x 98       |
| Secreter 20. 1 glass cabinet door with hinged on the left and 1 shelf.<br>Epoca collection. Light Walnut colour.    | 20 x 95 x 17  |
| Secreter 20. 1 glass cabinet door with hinged on the right and 1 shelf.<br>Epoca collection. Light Walnut colour.   | 20 x 95 x 17  |
| Glass cabinet column, 2 door with hinged on the left and 1 shelf.<br>Época collection. Light walnut colour.         | 43 x 168 x 32 |

width x height x depth

103 x 80 x 45

101,5 x 18 x 46

43 x 168 x 32

83 x 45 x 38

81,5 x 18 x 39

70 x 95

100 x 100