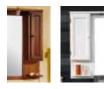

| [*]Can be provide with or without holes to adapt the mirror lights. |           |
|---------------------------------------------------------------------|-----------|
|                                                                     |           |
| Mirror 60 cornice 2 spots lights                                    | 60 x 98   |
| Mirror 70 cornice 2 spots lights                                    | 70 x 98   |
| Mirror 80 cornice 2 spots lights                                    | 80 x 98   |
| Mirror 85 cornice 2 spots lights                                    | 85 x 98   |
| Mirror 90 cornice 2 spots lights                                    | 90 × 98   |
| Mirror 100 cornice 3 spots lights                                   | 100 x 98  |
| Mirror 110 cornice 3 spots lights                                   | 110 x 98  |
| Mirror 120 cornice 4 spots lights                                   | 120 x 98  |
| Mirror 140 cornice 4 spots lights                                   | 140 x 98  |
| Mirror 150 cornice 4 spots lights                                   | 150 x 98  |
|                                                                     |           |
| Mirror 60 galery 2 spots lights                                     | 60 x 100  |
| Mirror 70 galery 2 spots lights                                     | 70 x 100  |
| Mirror 80 galery 2 spots lights                                     | 80 x 100  |
| Mirror 85 galery 2 spots lights                                     | 85 x 100  |
| Mirror 90 galery 2 spots lights                                     | 90 x 100  |
| Mirror 100 galery 3 spots lights                                    | 100 x 100 |
| Mirror 110 galery 3 spots lights                                    | 110 x 100 |
| Mirror 120 galery 3 spots lights                                    | 120 x 100 |
| Mirror 140 galery 4 spots lights                                    | 140 x 100 |
| Mirror 150 galery 4 spots lights                                    | 150 x 100 |

The cornices and galleries can be provide with halogen spots lights