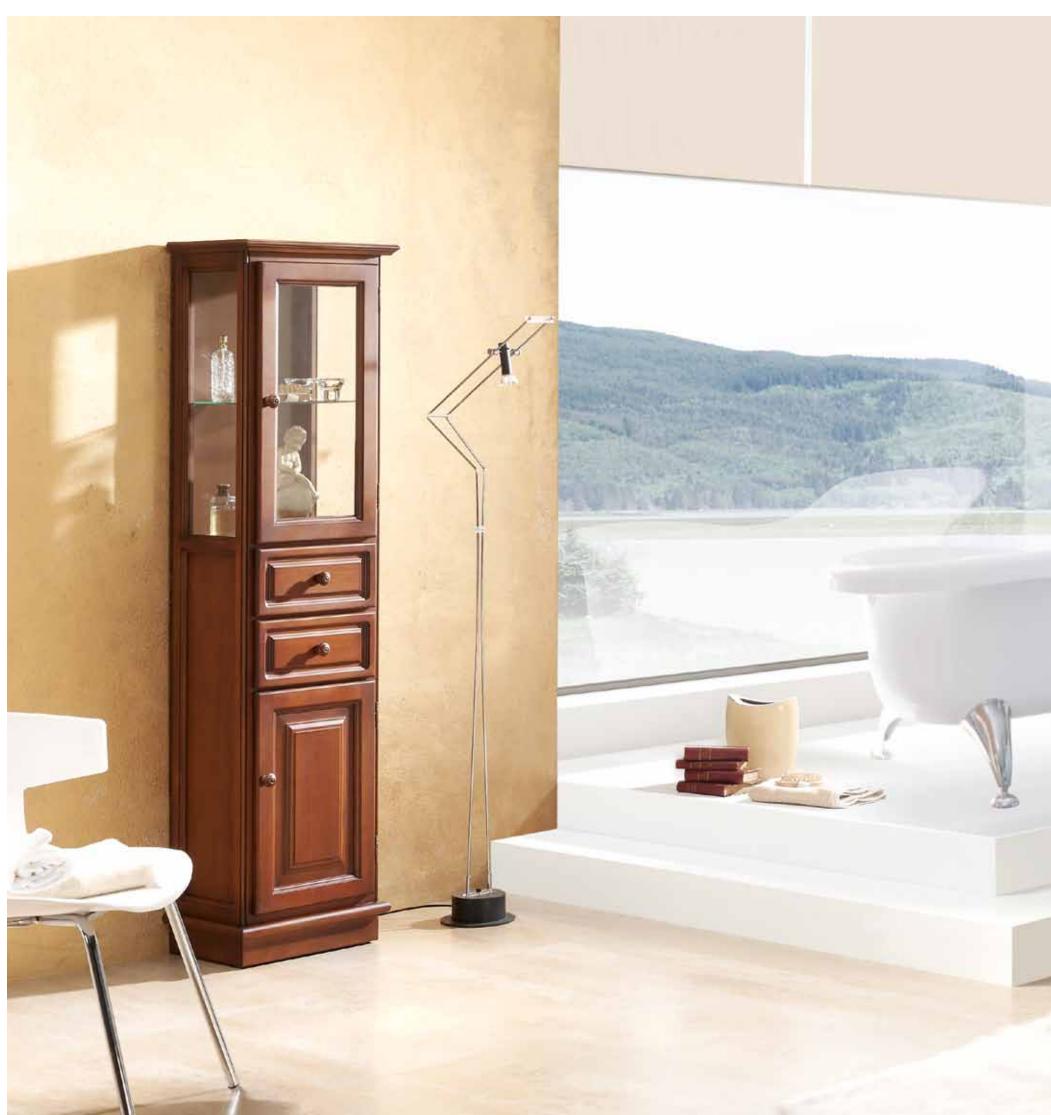

#### Época Set 08

Furniture 100, 2 glass doors and 5 drawers. Época collection, serigraphed front, socle without form. Light walnut colour. Washbasin 100 linea. Mirror 100 gallery for 3 spot light. Light walnut colour. Glass cabinet column, 2 serigrahed doors with hinged on the right and 2 drawers. Epoca collection, socle with form light walnut colour.

#### Furniture 100 2 glass doors and 5 drawers. Época collection, serigraphed front, socle without form. Light walnut colour. Washbasin 100 linea. Mirror 100 gallery for 3 spot light. Glass cabinet column, 2 serigrahed doors with hinged on the right on 2 drawers. Época collection, socle with form light walnut colour. Época 09 set Hung furniture 80, 2 serigraphed doors. Epoca collection, light walnut colour. Washbasin 80 linea, depht 39. Mirror shelf 80, icluded holes to adapt the lights, Epoca collection, Light walnut colour. Light fixturess tulipan (2 Unit).