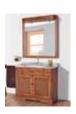

#### Época 01 set

Furniture 100 with chamfer, 4 doors without sergraph and 2 drawers,

Furniture 100 with chamfer, 4 doors without sergraph and 2 drawers, scole without form. Epoca collection, walnut colour. Marble worktop and wasbasin are cast in a single unit, 100 with chamfer. White micro, Washbasin in the middle Mirror 100 Cornice with 3 spot light. Época collection. Walnut colour. Glass cabinet column, 2 doors(1wood-1glass) without serigraph with hinged on the right and 2 drawers. Wood Handles. Epoca collection, socle without form Walnut colour. form, Walnut colour.