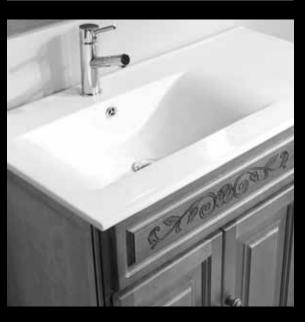

# Technical época collection

#### AVAILABLE COLOURS



Natural
 Honey
 Cherry
 Light Walnut
 Walnut
 Old Walnut

- 7.Dark oak8.Ash9.White Decape10. Pergamon Decape
- Pink Decape Blue Decape









## cálida collection

lupi collection

terra collection \_elegance based

### época collection

\_good taste is timeless

toscana collection















#### Época 01 set

Furniture 100 with chamfer, 4 doors without sergraph and 2 drawers,

Furniture 100 with chamfer, 4 doors without sergraph and 2 drawers, scole without form. Epoca collection, walnut colour. Marble worktop and wasbasin are cast in a single unit, 100 with chamfer. White micro, Washbasin in the middle Mirror 100 Cornice with 3 spot light. Época collection. Walnut colour. Glass cabinet column, 2 doors(1wood-1glass) without serigraph with hinged on the right and 2 drawers. Wood Handles. Epoca collection, socle without form Walnut colour. form, Walnut colour.





#### Época 02 set

Furniture custom-made linear metre