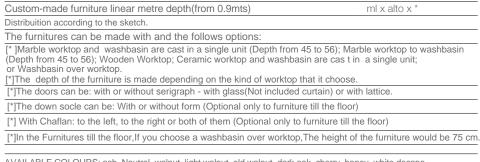

#### Época 03 set

Epoca 03 set Furniture 85 with chamfer, 3 serigraphed doors with and 2 drawers. Época collection, scole with form. Pink decape colour. Marble worktop 85 with chamfer. White micro colour for Tango washbasin under worktop. Mirror 85, Gallery 3 spot light and serigraphed front. Epoca collecton, pink decape colour Aditional option:Halogen spot light. Bath table, 1 serigraphed solid door with hinged on the right and 1 drawer. Época collection, Socle with form. Pink decape colour. Marble worktop for bath table, White micro colour.

#### Época 18 set

Furniture 80, 2 serigraphed doors and 2 drawers. Época collection, Blue decape. Marble worktop 80, for Java washbasin. Ibiza white colour. Mirror 60, cornice 2 spot light. Época collection, Blue decape. Secreter 20 1 glass cabinet door with hinged on the left and 1 shelf. Época collection, Blue decape. Bath table, 1 serigraphed door with hinged on the right and 1 drawer. Época collection. Blue decape. Marble worktop for Bath table. Ibiza white colour.

#### Época 18 set

| Furniture 80, 2 serigraphed doors and 2 drawers. Época collection, Blue decape.                          | 83 x 80 x 55 |
|----------------------------------------------------------------------------------------------------------|--------------|
| Marble worktop 80, for Java washbasin. Ibiza white colour.                                               | 83 x 2 x 56  |
| Mirror 60, cornice 2 spot light. Época collection, Blue decape.                                          | 60 x 98      |
| Secreter 20 1 glass cabinet door with hinged on the left and 1 shelf.<br>Época collection, Blue decape.  | 20 x 95 x 17 |
| Bath table, 1 serigraphed door with hinged on the right and 1 drawer.<br>Época collection. Blue decape.  | 43 x 80 x 31 |
| Marble worktop for Bath table. Ibiza white colour.                                                       | 43 x 2 x 31  |
| Wall unit, 1 glass cabinet door with hinged on the right and 1 drawer.<br>Época collection, Blue decape. | 42 x 90 x 25 |