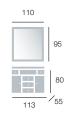

#### Época 07 set

| Furniture 110 2 serigraphed doors and front and 5 drawers.<br>Época collection, socle with form. Light walnut colour. | 113 x 80 x 55 |
|-----------------------------------------------------------------------------------------------------------------------|---------------|
| Marble worktop 110, for Java Washbasin, Ibiza white colour.                                                           | 110 x 2 x 56  |
| Straight mirror 110 with holes to adapt the lights.<br>Época collection, light walnut colour.                         | 110 x 95      |
| Isabel light (2 units).                                                                                               |               |