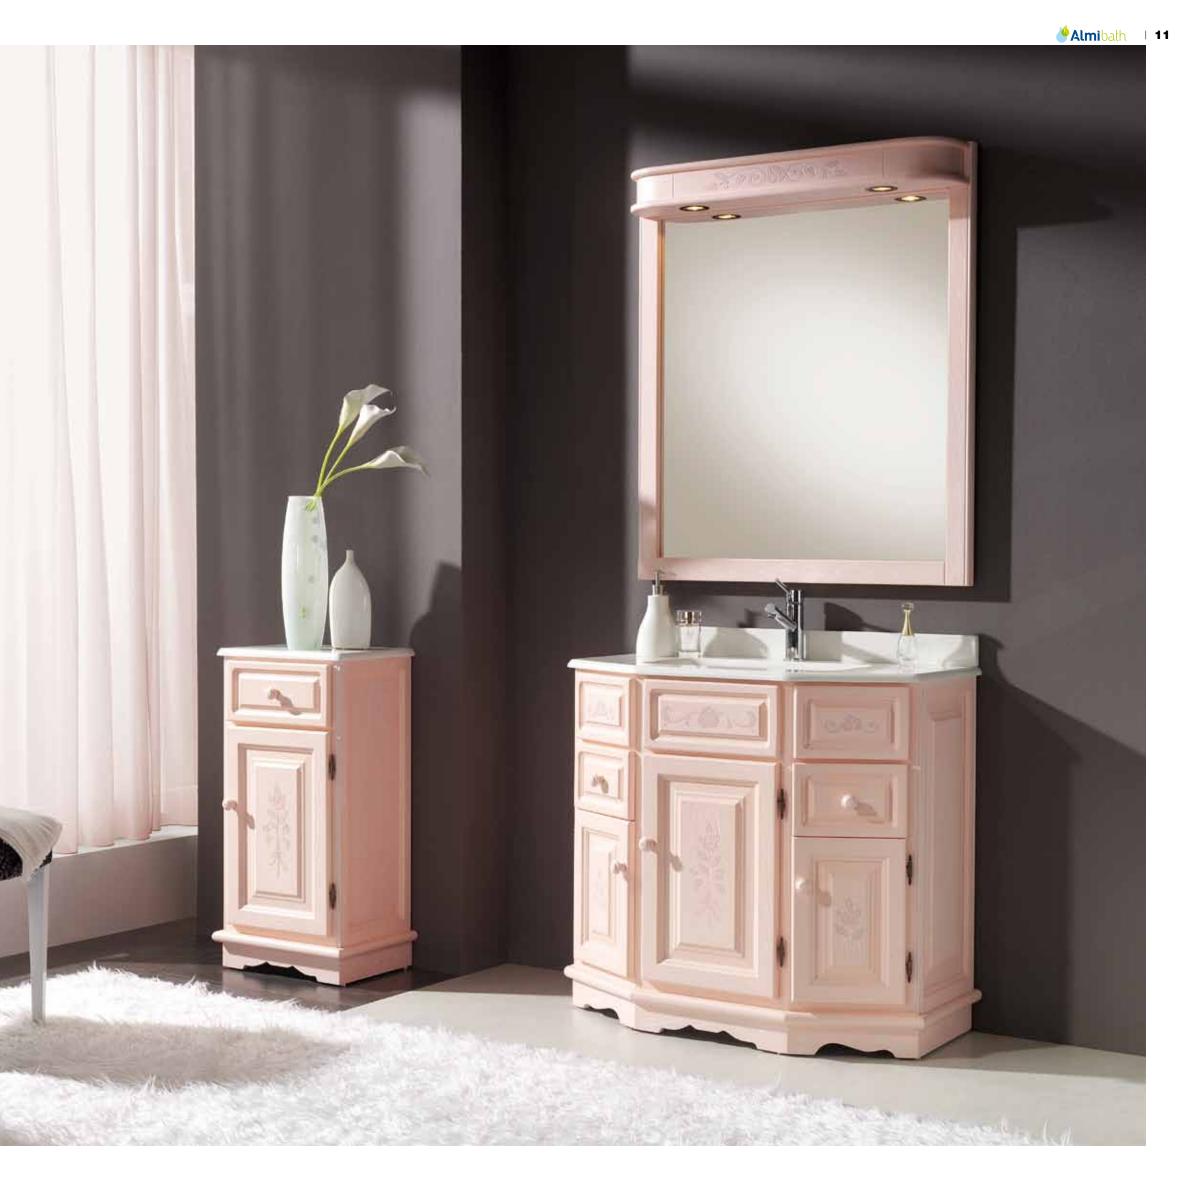

#### Época 03 set

Epoca 03 set Furniture 85 with chamfer, 3 serigraphed doors with and 2 drawers. Época collection, scole with form. Pink decape colour. Marble worktop 85 with chamfer. White micro colour for Tango washbasin under worktop. Mirror 85, Gallery 3 spot light and serigraphed front. Epoca collecton, pink decape colour Aditional option:Halogen spot light. Bath table, 1 serigraphed solid door with hinged on the right and 1 drawer. Época collection, Socle with form. Pink decape colour. Marble worktop for bath table, White micro colour.