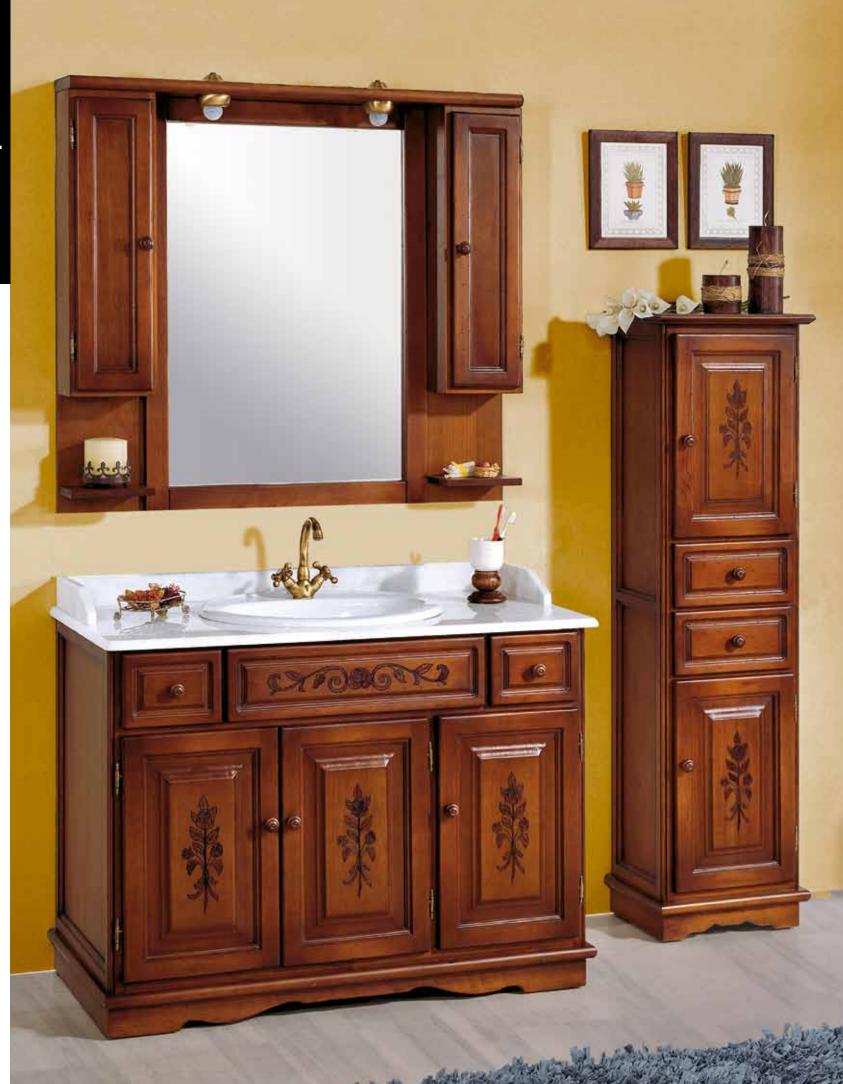

#### Época 10 set

Epoca 10 set Furniture 150. 4 serigraphed doors and front and 4 drawers. Epoca collection, Old walnut colour. Marble worktop, for double Java Washbasin Ibiza white colour 150. Mirror 110, cornice for 3 spot lights. Epoca collection, old walnut colour. Secreter 20, 1 door without serigraph with hinged on the left and 1 shelf. Época collection, old walnut colour. Secreter 20, 1 door without serigraph with hinged on the right and 1 shelf. Época collection, old walnut colour. Época collection, old walnut colour.

Description

| Época 10 set                                                                                                        |               |
|---------------------------------------------------------------------------------------------------------------------|---------------|
| Furniture 150. 4 serigraphed doors and front and 4 drawers.<br>Epoca collection, Old walnut colour.                 | 151 x 80 x 55 |
| Marble worktop, for double Java washbasin Ibiza white colour 150.                                                   | 151 x 2 x 56  |
| Mirror 110, cornice for 3 spot lights. Época collection old walnut colour.                                          | 110 x 98      |
| Secreter 20, 1 door without serigraph with hinged on the left and 1 shelf.<br>Época collection, old walnut colour.  | 20 x 95 x 17  |
| Secreter 20, 1 door without serigraph with hinged on the right and 1 shelf.<br>Época collection, old walnut colour. | 20 x 95 x 17  |