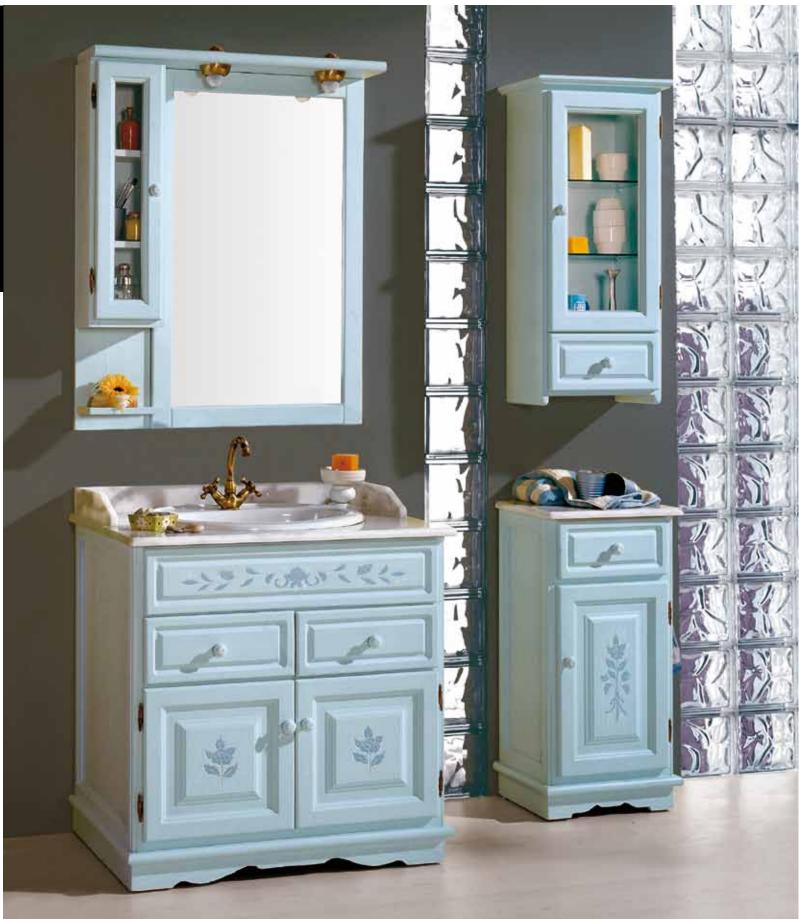

#### Época 18 set

Furniture 80, 2 serigraphed doors and 2 drawers. Época collection, Blue decape. Marble worktop 80, for Java washbasin. Ibiza white colour. Mirror 60, cornice 2 spot light. Época collection, Blue decape. Secreter 20 1 glass cabinet door with hinged on the left and 1 shelf. Época collection, Blue decape. Bath table, 1 serigraphed door with hinged on the right and 1 drawer. Época collection. Blue decape. Marble worktop for Bath table. Ibiza white colour.

Wall unit, 1 glass cabinet door with hinged on the right and 1 drawer. Época collection, Blue decape.

#### Época 18 set

| Furniture 80, 2 serigraphed doors and 2 drawers. Época collection, Blue decape.                          | 83 x 80 x 55 |
|----------------------------------------------------------------------------------------------------------|--------------|
| Marble worktop 80, for Java washbasin. Ibiza white colour.                                               | 83 x 2 x 56  |
| Mirror 60, cornice 2 spot light. Época collection, Blue decape.                                          | 60 x 98      |
| Secreter 20 1 glass cabinet door with hinged on the left and 1 shelf.<br>Época collection, Blue decape.  | 20 x 95 x 17 |
| Bath table, 1 serigraphed door with hinged on the right and 1 drawer.<br>Época collection. Blue decape.  | 43 x 80 x 31 |
| Marble worktop for Bath table. Ibiza white colour.                                                       | 43 x 2 x 31  |
| Wall unit, 1 glass cabinet door with hinged on the right and 1 drawer.<br>Época collection, Blue decape. | 42 x 90 x 25 |