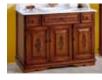

#### Época 03 set

Epoca 03 set Furniture 85 with chamfer, 3 serigraphed doors with and 2 drawers. Época collection, scole with form. Pink decape colour. Marble worktop 85 with chamfer. White micro colour for Tango washbasin under worktop. Mirror 85, Gallery 3 spot light and serigraphed front. Epoca collecton, pink decape colour Aditional option:Halogen spot light. Bath table, 1 serigraphed solid door with hinged on the right and 1 drawer. Época collection, Socle with form. Pink decape colour. Marble worktop for bath table, White micro colour.