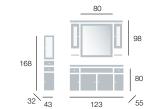

#### Época collection

| Loca of Set                                                                                                         |               |
|---------------------------------------------------------------------------------------------------------------------|---------------|
| Furniture 120 chamfer 4 serigraphed doors and 2 drawers.<br>Época collection, socle with form, light walnut colour. | 123 x 80 x 55 |
| Marble worktop 120, portuguese pink colour. Java washbasin over worktop                                             | 123 x 2 x 56  |
| Mirror 80, cornice 2 spot light. Epoca collection Light walnut colour.                                              | 80 x 98       |
| Secreter 20. 1 glass cabinet door with hinged on the left and 1 shelf.<br>Epoca collection. Light Walnut colour.    | 20 x 95 x 17  |
| Secreter 20. 1 glass cabinet door with hinged on the right and 1 shelf.<br>Epoca collection. Light Walnut colour.   | 20 x 95 x 17  |
| Glass cabinet column, 2 door with hinged on the left and 1 shelf.<br>Época collection. Light walnut colour.         | 43 x 168 x 32 |