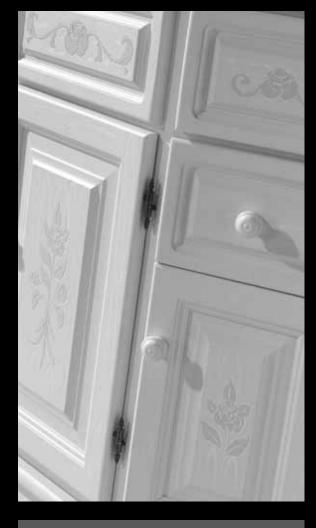

# Technical época collection

#### AVAILABLE COLOURS



Natural
 Honey
 Cherry
 Light Walnut
 Walnut
 Old Walnut

- 7.Dark oak8.Ash9.White Decape10. Pergamon Decape
- Pink Decape Blue Decape









## cálida collection

lupi collection

terra collection \_elegance based

### época collection

\_good taste is timeless

toscana collection















#### Época 01 set

Furniture 100 with chamfer, 4 doors without sergraph and 2 drawers,

Furniture 100 with chamfer, 4 doors without sergraph and 2 drawers, scole without form. Epoca collection, walnut colour. Marble worktop and wasbasin are cast in a single unit, 100 with chamfer. White micro, Washbasin in the middle Mirror 100 Cornice with 3 spot light. Época collection. Walnut colour. Glass cabinet column, 2 doors(1wood-1glass) without serigraph with hinged on the right and 2 drawers. Wood Handles. Epoca collection, socle without form Walnut colour. form, Walnut colour.





#### Época 02 set

Furniture custom-made linear metr