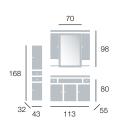

#### Época 06 set

Epoca 06 set Furniture 120 chamfer 4 serigraphed doors and 2 drawers. Época collection, socle with form, light walnut colour. Marble worktop 120, portuguese pink colour. Java washbasin over worktop Mirror 80, cornice 2 spot light. Epoca collection Light walnut colour. Secreter 20, 1 glass cabinet door with hinged on the left and 1 shelf. Epoca collection. Light Walnut colour. Secreter 20, 1 glass cabinet door with hinged on the right and 1 shelf. Epoca collection. Light Walnut colour. Glass cabinet column, 2 door with hinged on the left and 1 shelf. Época collection. Light walnut colour.

#### Época collection

| Loca of Set                                                                                                         |               |
|---------------------------------------------------------------------------------------------------------------------|---------------|
| Furniture 120 chamfer 4 serigraphed doors and 2 drawers.<br>Época collection, socle with form, light walnut colour. | 123 x 80 x 55 |
| Marble worktop 120, portuguese pink colour. Java washbasin over worktop                                             | 123 x 2 x 56  |
| Mirror 80, cornice 2 spot light. Epoca collection Light walnut colour.                                              | 80 x 98       |
| Secreter 20. 1 glass cabinet door with hinged on the left and 1 shelf.<br>Epoca collection. Light Walnut colour.    | 20 x 95 x 17  |
| Secreter 20. 1 glass cabinet door with hinged on the right and 1 shelf.<br>Epoca collection. Light Walnut colour.   | 20 x 95 x 17  |
| Glass cabinet column, 2 door with hinged on the left and 1 shelf.<br>Época collection. Light walnut colour.         | 43 x 168 x 32 |