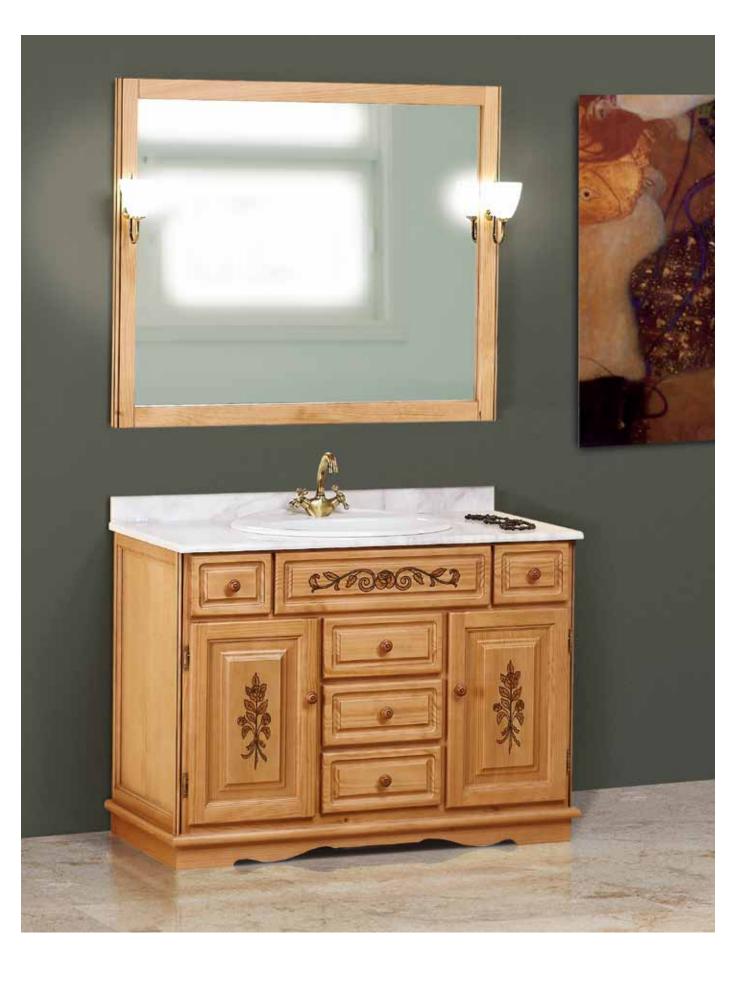

#### Época 06 set

Epoca 06 set Furniture 120 chamfer 4 serigraphed doors and 2 drawers. Época collection, socle with form, light walnut colour. Marble worktop 120, portuguese pink colour. Java washbasin over worktop Mirror 80, cornice 2 spot light. Epoca collection Light walnut colour. Secreter 20, 1 glass cabinet door with hinged on the left and 1 shelf. Epoca collection. Light Walnut colour. Secreter 20, 1 glass cabinet door with hinged on the right and 1 shelf. Epoca collection. Light Walnut colour. Glass cabinet column, 2 door with hinged on the left and 1 shelf. Época collection. Light walnut colour.

#### Época collection

| Loca of Set                                                                                                         |               |
|---------------------------------------------------------------------------------------------------------------------|---------------|
| Furniture 120 chamfer 4 serigraphed doors and 2 drawers.<br>Época collection, socle with form, light walnut colour. | 123 x 80 x 55 |
| Marble worktop 120, portuguese pink colour. Java washbasin over worktop                                             | 123 x 2 x 56  |
| Mirror 80, cornice 2 spot light. Epoca collection Light walnut colour.                                              | 80 x 98       |
| Secreter 20. 1 glass cabinet door with hinged on the left and 1 shelf.<br>Epoca collection. Light Walnut colour.    | 20 x 95 x 17  |
| Secreter 20. 1 glass cabinet door with hinged on the right and 1 shelf.<br>Epoca collection. Light Walnut colour.   | 20 x 95 x 17  |
| Glass cabinet column, 2 door with hinged on the left and 1 shelf.<br>Época collection. Light walnut colour.         | 43 x 168 x 32 |