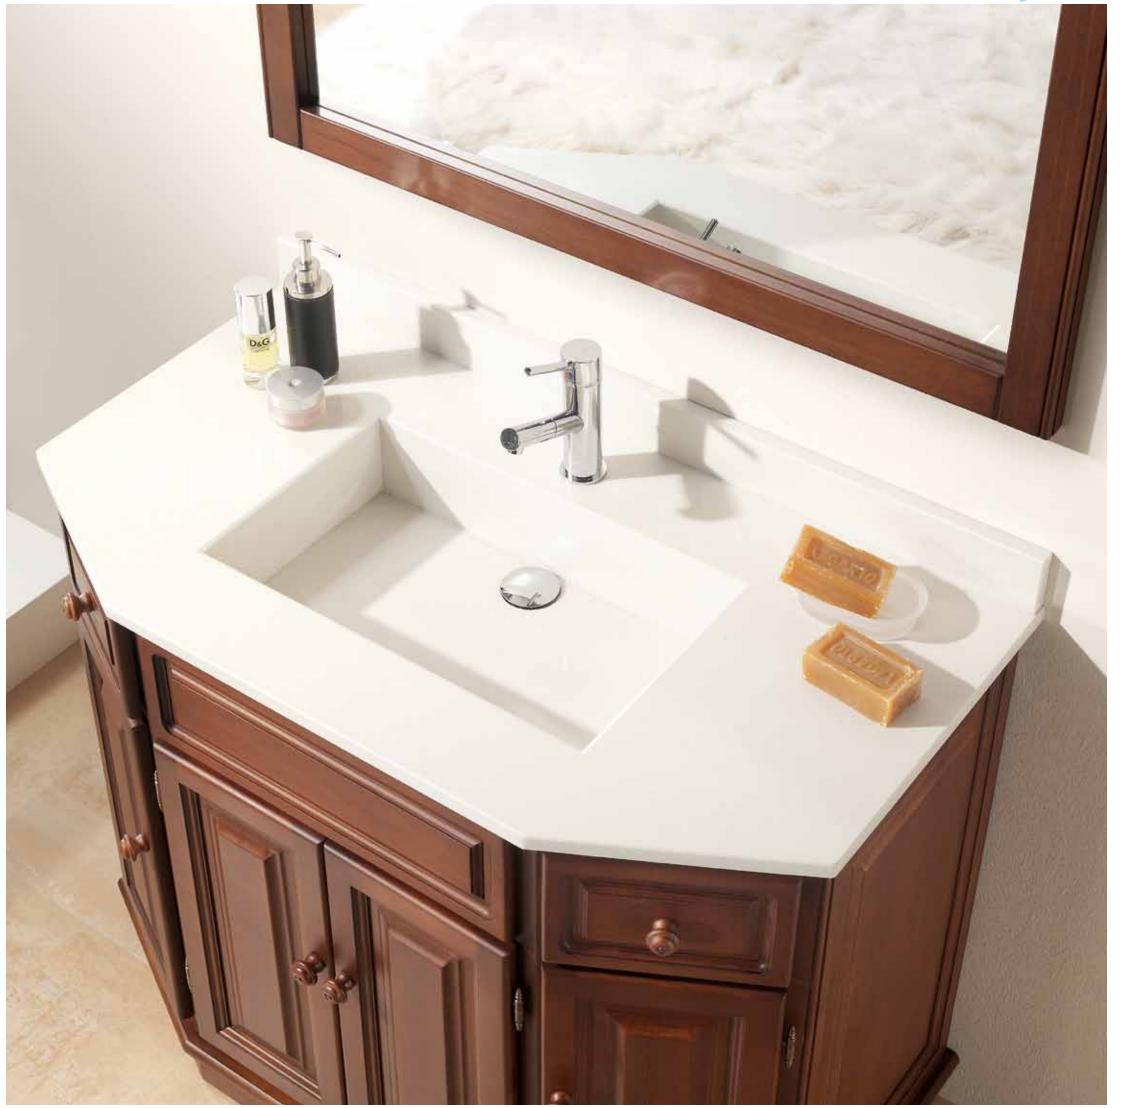

#### Época 06 set

Epoca 06 set Furniture 120 chamfer 4 serigraphed doors and 2 drawers. Época collection, socle with form, light walnut colour. Marble worktop 120, portuguese pink colour. Java washbasin over worktop Mirror 80, cornice 2 spot light. Epoca collection Light walnut colour. Secreter 20, 1 glass cabinet door with hinged on the left and 1 shelf. Epoca collection. Light Walnut colour. Secreter 20, 1 glass cabinet door with hinged on the right and 1 shelf. Epoca collection. Light Walnut colour. Glass cabinet column, 2 door with hinged on the left and 1 shelf. Época collection. Light walnut colour.