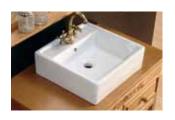

#### Marble worktop and washbasin are cast in a single unit. 1 washbasin

| 60  |  |
|-----|--|
| 70  |  |
| 80  |  |
| 90  |  |
| 100 |  |
| 110 |  |
| 120 |  |
| 130 |  |
| 140 |  |
| 150 |  |
|     |  |