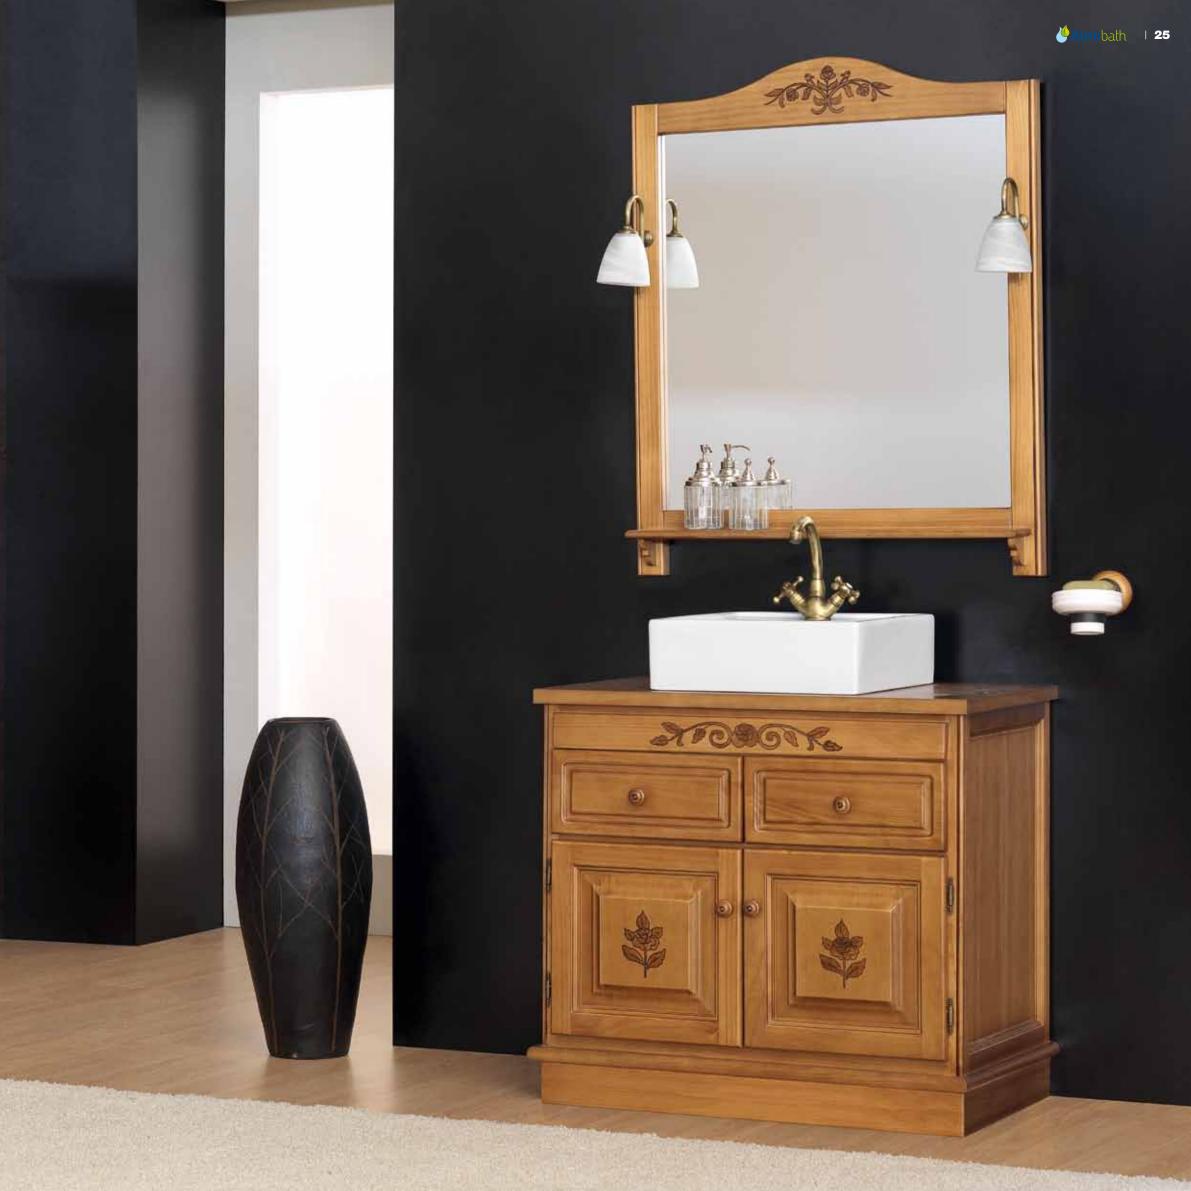

#### Época 06 set

Epoca 06 set Furniture 120 chamfer 4 serigraphed doors and 2 drawers. Época collection, socle with form, light walnut colour. Marble worktop 120, portuguese pink colour. Java washbasin over worktop Mirror 80, cornice 2 spot light. Epoca collection Light walnut colour. Secreter 20, 1 glass cabinet door with hinged on the left and 1 shelf. Epoca collection. Light Walnut colour. Secreter 20, 1 glass cabinet door with hinged on the right and 1 shelf. Epoca collection. Light Walnut colour. Glass cabinet column, 2 door with hinged on the left and 1 shelf. Época collection. Light walnut colour.

#### Época collection

| Loca of Set                                                                                                         |               |
|---------------------------------------------------------------------------------------------------------------------|---------------|
| Furniture 120 chamfer 4 serigraphed doors and 2 drawers.<br>Época collection, socle with form, light walnut colour. | 123 x 80 x 55 |
| Marble worktop 120, portuguese pink colour. Java washbasin over worktop                                             | 123 x 2 x 56  |
| Mirror 80, cornice 2 spot light. Epoca collection Light walnut colour.                                              | 80 x 98       |
| Secreter 20. 1 glass cabinet door with hinged on the left and 1 shelf.<br>Epoca collection. Light Walnut colour.    | 20 x 95 x 17  |
| Secreter 20. 1 glass cabinet door with hinged on the right and 1 shelf.<br>Epoca collection. Light Walnut colour.   | 20 x 95 x 17  |
| Glass cabinet column, 2 door with hinged on the left and 1 shelf.<br>Época collection. Light walnut colour.         | 43 x 168 x 32 |