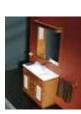

#### Época 07 set

Furniture 110 2 serigraphed doors and front and 5 drawers. Época collection, socle with form. Light walnut colour. Marble worktop 110, for Java Washbasin, Ibiza white colour. Straight mirror 110 with holes to adapt the lights. Época collection, light walnut colour. Isabel light fixturess(2 units).

#### Época 07 set

| Furniture 110 2 serigraphed doors and front and 5 drawers.<br>Época collection, socle with form. Light walnut colour. | 113 x 80 x 55 |
|-----------------------------------------------------------------------------------------------------------------------|---------------|
| Marble worktop 110, for Java Washbasin, Ibiza white colour.                                                           | 110 x 2 x 56  |
| Straight mirror 110 with holes to adapt the lights.<br>Época collection, light walnut colour.                         | 110 x 95      |
| Isabel light (2 units).                                                                                               |               |