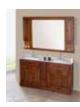

#### Época 10 set

Epoca 10 set Furniture 150. 4 serigraphed doors and front and 4 drawers. Epoca collection, Old walnut colour. Marble worktop, for double Java Washbasin Ibiza white colour 150. Mirror 110, cornice for 3 spot lights. Epoca collection, old walnut colour. Secreter 20, 1 door without serigraph with hinged on the left and 1 shelf. Época collection, old walnut colour. Secreter 20, 1 door without serigraph with hinged on the right and 1 shelf. Época collection, old walnut colour. Época collection, old walnut colour.

Description

| Época 10 set                                                                                                        |               |
|---------------------------------------------------------------------------------------------------------------------|---------------|
| Furniture 150. 4 serigraphed doors and front and 4 drawers.<br>Epoca collection, Old walnut colour.                 | 151 x 80 x 55 |
| Marble worktop, for double Java washbasin Ibiza white colour 150.                                                   | 151 x 2 x 56  |
| Mirror 110, cornice for 3 spot lights. Época collection old walnut colour.                                          | 110 x 98      |
| Secreter 20, 1 door without serigraph with hinged on the left and 1 shelf.<br>Época collection, old walnut colour.  | 20 x 95 x 17  |
| Secreter 20, 1 door without serigraph with hinged on the right and 1 shelf.<br>Época collection, old walnut colour. | 20 x 95 x 17  |