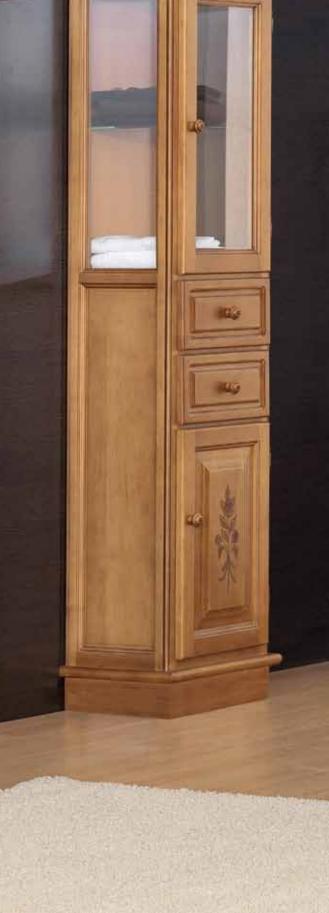

#### Época 06 set

Epoca 06 set Furniture 120 chamfer 4 serigraphed doors and 2 drawers. Época collection, socle with form, light walnut colour. Marble worktop 120, portuguese pink colour. Java washbasin over worktop Mirror 80, cornice 2 spot light. Epoca collection Light walnut colour. Secreter 20, 1 glass cabinet door with hinged on the left and 1 shelf. Epoca collection. Light Walnut colour. Secreter 20, 1 glass cabinet door with hinged on the right and 1 shelf. Epoca collection. Light Walnut colour. Glass cabinet column, 2 door with hinged on the left and 1 shelf. Época collection. Light walnut colour.