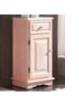

#### Época 11 set

Furniture 60 2 serigraphed doors and 1 down drawer. Época collection, light walnut colour. Washbasin 60 linea depth 39. Straight mirror 60 without holes for lights. Época collection, light walnut colour. Column, 2 serigraphed doors with hinged on the left and 2 drawers. Época collection, socle with form, light walnut colour.

#### Época 11 set

| Furniture 60 2 serigraphed doors and 1 down drawer.<br>Época collection, light walnut colour.                                 | 61 x 80 x 38   |
|-------------------------------------------------------------------------------------------------------------------------------|----------------|
| Washbasin 60 linea depth 39.                                                                                                  | 61,5 x 18 x 39 |
| Straight mirror 60 without holes for lights.<br>Época collection, light walnut colour.                                        | 60 x 95        |
| Column, 2 serigraphed doors with hinged on the left and 2 drawers.<br>Época collection, socle with form, light walnut colour. | 43 x 168 x 32  |