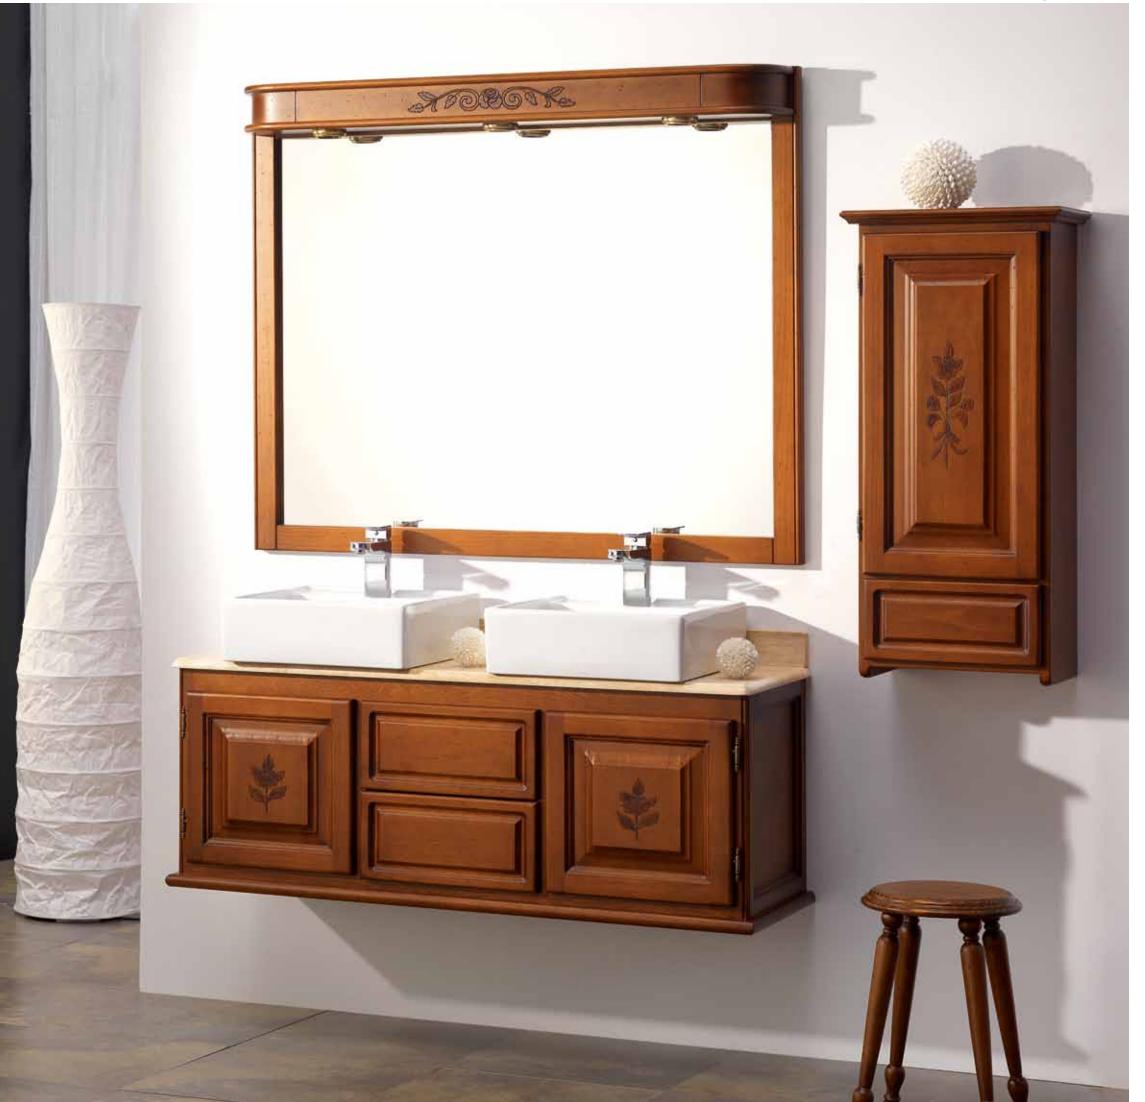

#### Época 06 set

Epoca 06 set Furniture 120 chamfer 4 serigraphed doors and 2 drawers. Época collection, socle with form, light walnut colour. Marble worktop 120, portuguese pink colour. Java washbasin over worktop Mirror 80, cornice 2 spot light. Epoca collection Light walnut colour. Secreter 20, 1 glass cabinet door with hinged on the left and 1 shelf. Epoca collection. Light Walnut colour. Secreter 20, 1 glass cabinet door with hinged on the right and 1 shelf. Epoca collection. Light Walnut colour. Glass cabinet column, 2 door with hinged on the left and 1 shelf. Época collection. Light walnut colour.

#### Época collection

| Loca of Set                                                                                                         |               |
|---------------------------------------------------------------------------------------------------------------------|---------------|
| Furniture 120 chamfer 4 serigraphed doors and 2 drawers.<br>Época collection, socle with form, light walnut colour. | 123 x 80 x 55 |
| Marble worktop 120, portuguese pink colour. Java washbasin over worktop                                             | 123 x 2 x 56  |
| Mirror 80, cornice 2 spot light. Epoca collection Light walnut colour.                                              | 80 x 98       |
| Secreter 20. 1 glass cabinet door with hinged on the left and 1 shelf.<br>Epoca collection. Light Walnut colour.    | 20 x 95 x 17  |
| Secreter 20. 1 glass cabinet door with hinged on the right and 1 shelf.<br>Epoca collection. Light Walnut colour.   | 20 x 95 x 17  |
| Glass cabinet column, 2 door with hinged on the left and 1 shelf.<br>Época collection. Light walnut colour.         | 43 x 168 x 32 |