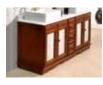

#### Época Set 08

Furniture 100, 2 glass doors and 5 drawers. Época collection, serigraphed front, socle without form. Light walnut colour. Washbasin 100 linea. Mirror 100 gallery for 3 spot light. Light walnut colour. Glass cabinet column, 2 serigrahed doors with hinged on the right and 2 drawers. Epoca collection, socle with form light walnut colour.

#### Furniture 100 2 glass doors and 5 drawers. Época collection, serigraphed front, socle without form. Light walnut colour. Washbasin 100 linea. Mirror 100 gallery for 3 spot light. Glass cabinet column, 2 serigrahed doors with hinged on the right on 2 drawers. Época collection, socle with form light walnut colour. Época 09 set Hung furniture 80, 2 serigraphed doors. Epoca collection, light walnut colour. Washbasin 80 linea, depht 39. Mirror shelf 80, icluded holes to adapt the lights, Epoca collection, Light walnut colour. Light fixturess tulipan (2 Unit).