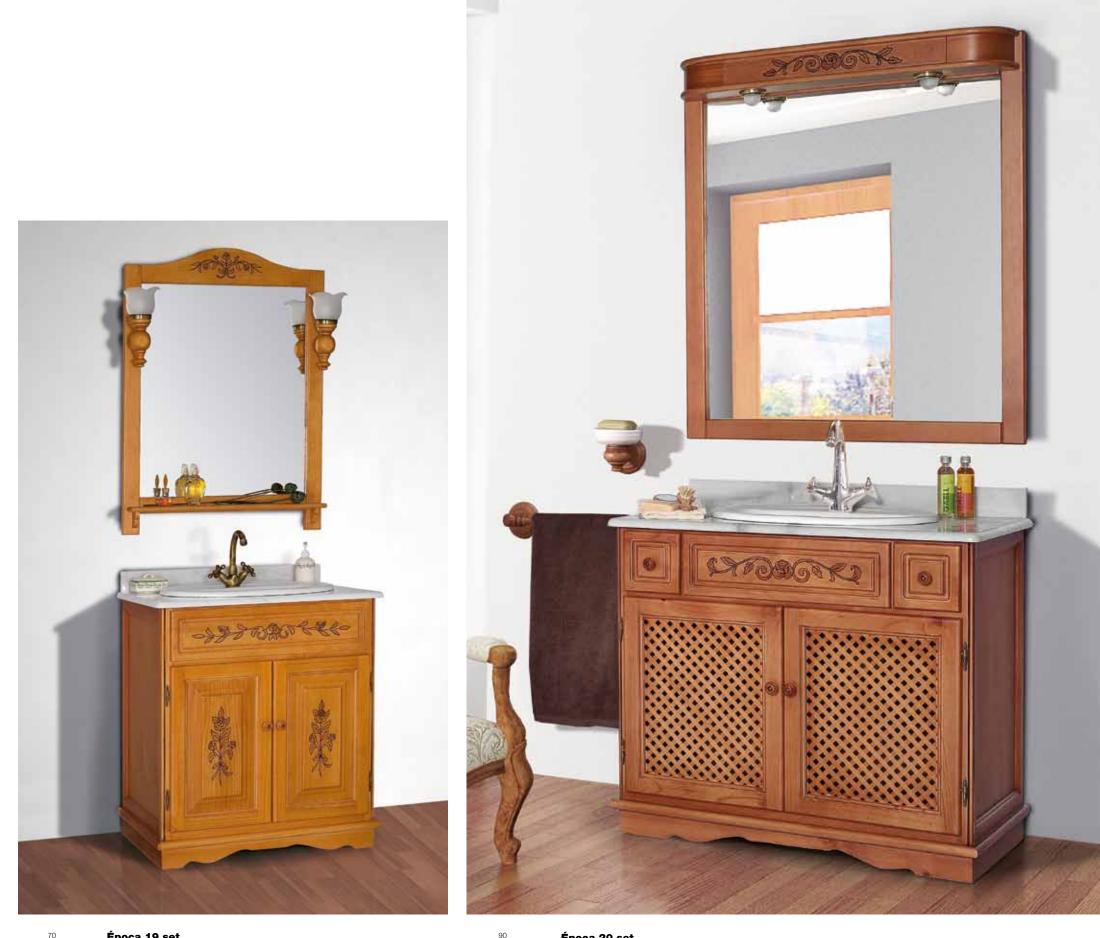

#### Época 19 set

70

73

/<sub>55</sub>

Furniture 70, 2 serigraphed doors. Epoca collection, Honey Colour. Marble worktop 70, for Java washbasin. Ibiza white colour. Mirror shelf 70, with holes to adapt the lights, Epoca collection, honey colours. Wodden wall light (2 units).Honey colour.

#### Época 20 set

Furniture 90, 2 lattice doors and 2 drawers. Época collection, light walnut colour. Marble worktop 90, for java washbasin. Ibiza white colour. Mirror 90, gallery 2 spot lights. Época collection, light walnut colour.

#### Época 19 set

| Furniture 70, 2 serigraphed doors. Epoca collection, Honey Colour.                | 73 x 80 x 55 |
|-----------------------------------------------------------------------------------|--------------|
| Marble worktop 70, for Java washbasin. Ibiza white colour.                        | 73 x 2 x 56  |
| Mirror shelf 70, with holes to adapt the lights, Epoca collection, honey colours. | 70 x 95      |
| Wodden wall light (2 units).Honey colour.                                         |              |

#### Época 20 set

Época collection

Furniture Furniture 60 2 doors

Furniture 70 2 doors Furniture 80 2 doors

| Furniture 90, 2 lattice doors and 2 drawers.<br>Época collection, light walnut colour. | 93 x 80 x 55 |
|----------------------------------------------------------------------------------------|--------------|
| Marble worktop 90, for java washbasin. Ibiza white colour.                             | 93 x 2 x 56  |
| Mirror 90, gallery 2 spot lights. Época collection, light walnut colour.               | 90 x 100     |