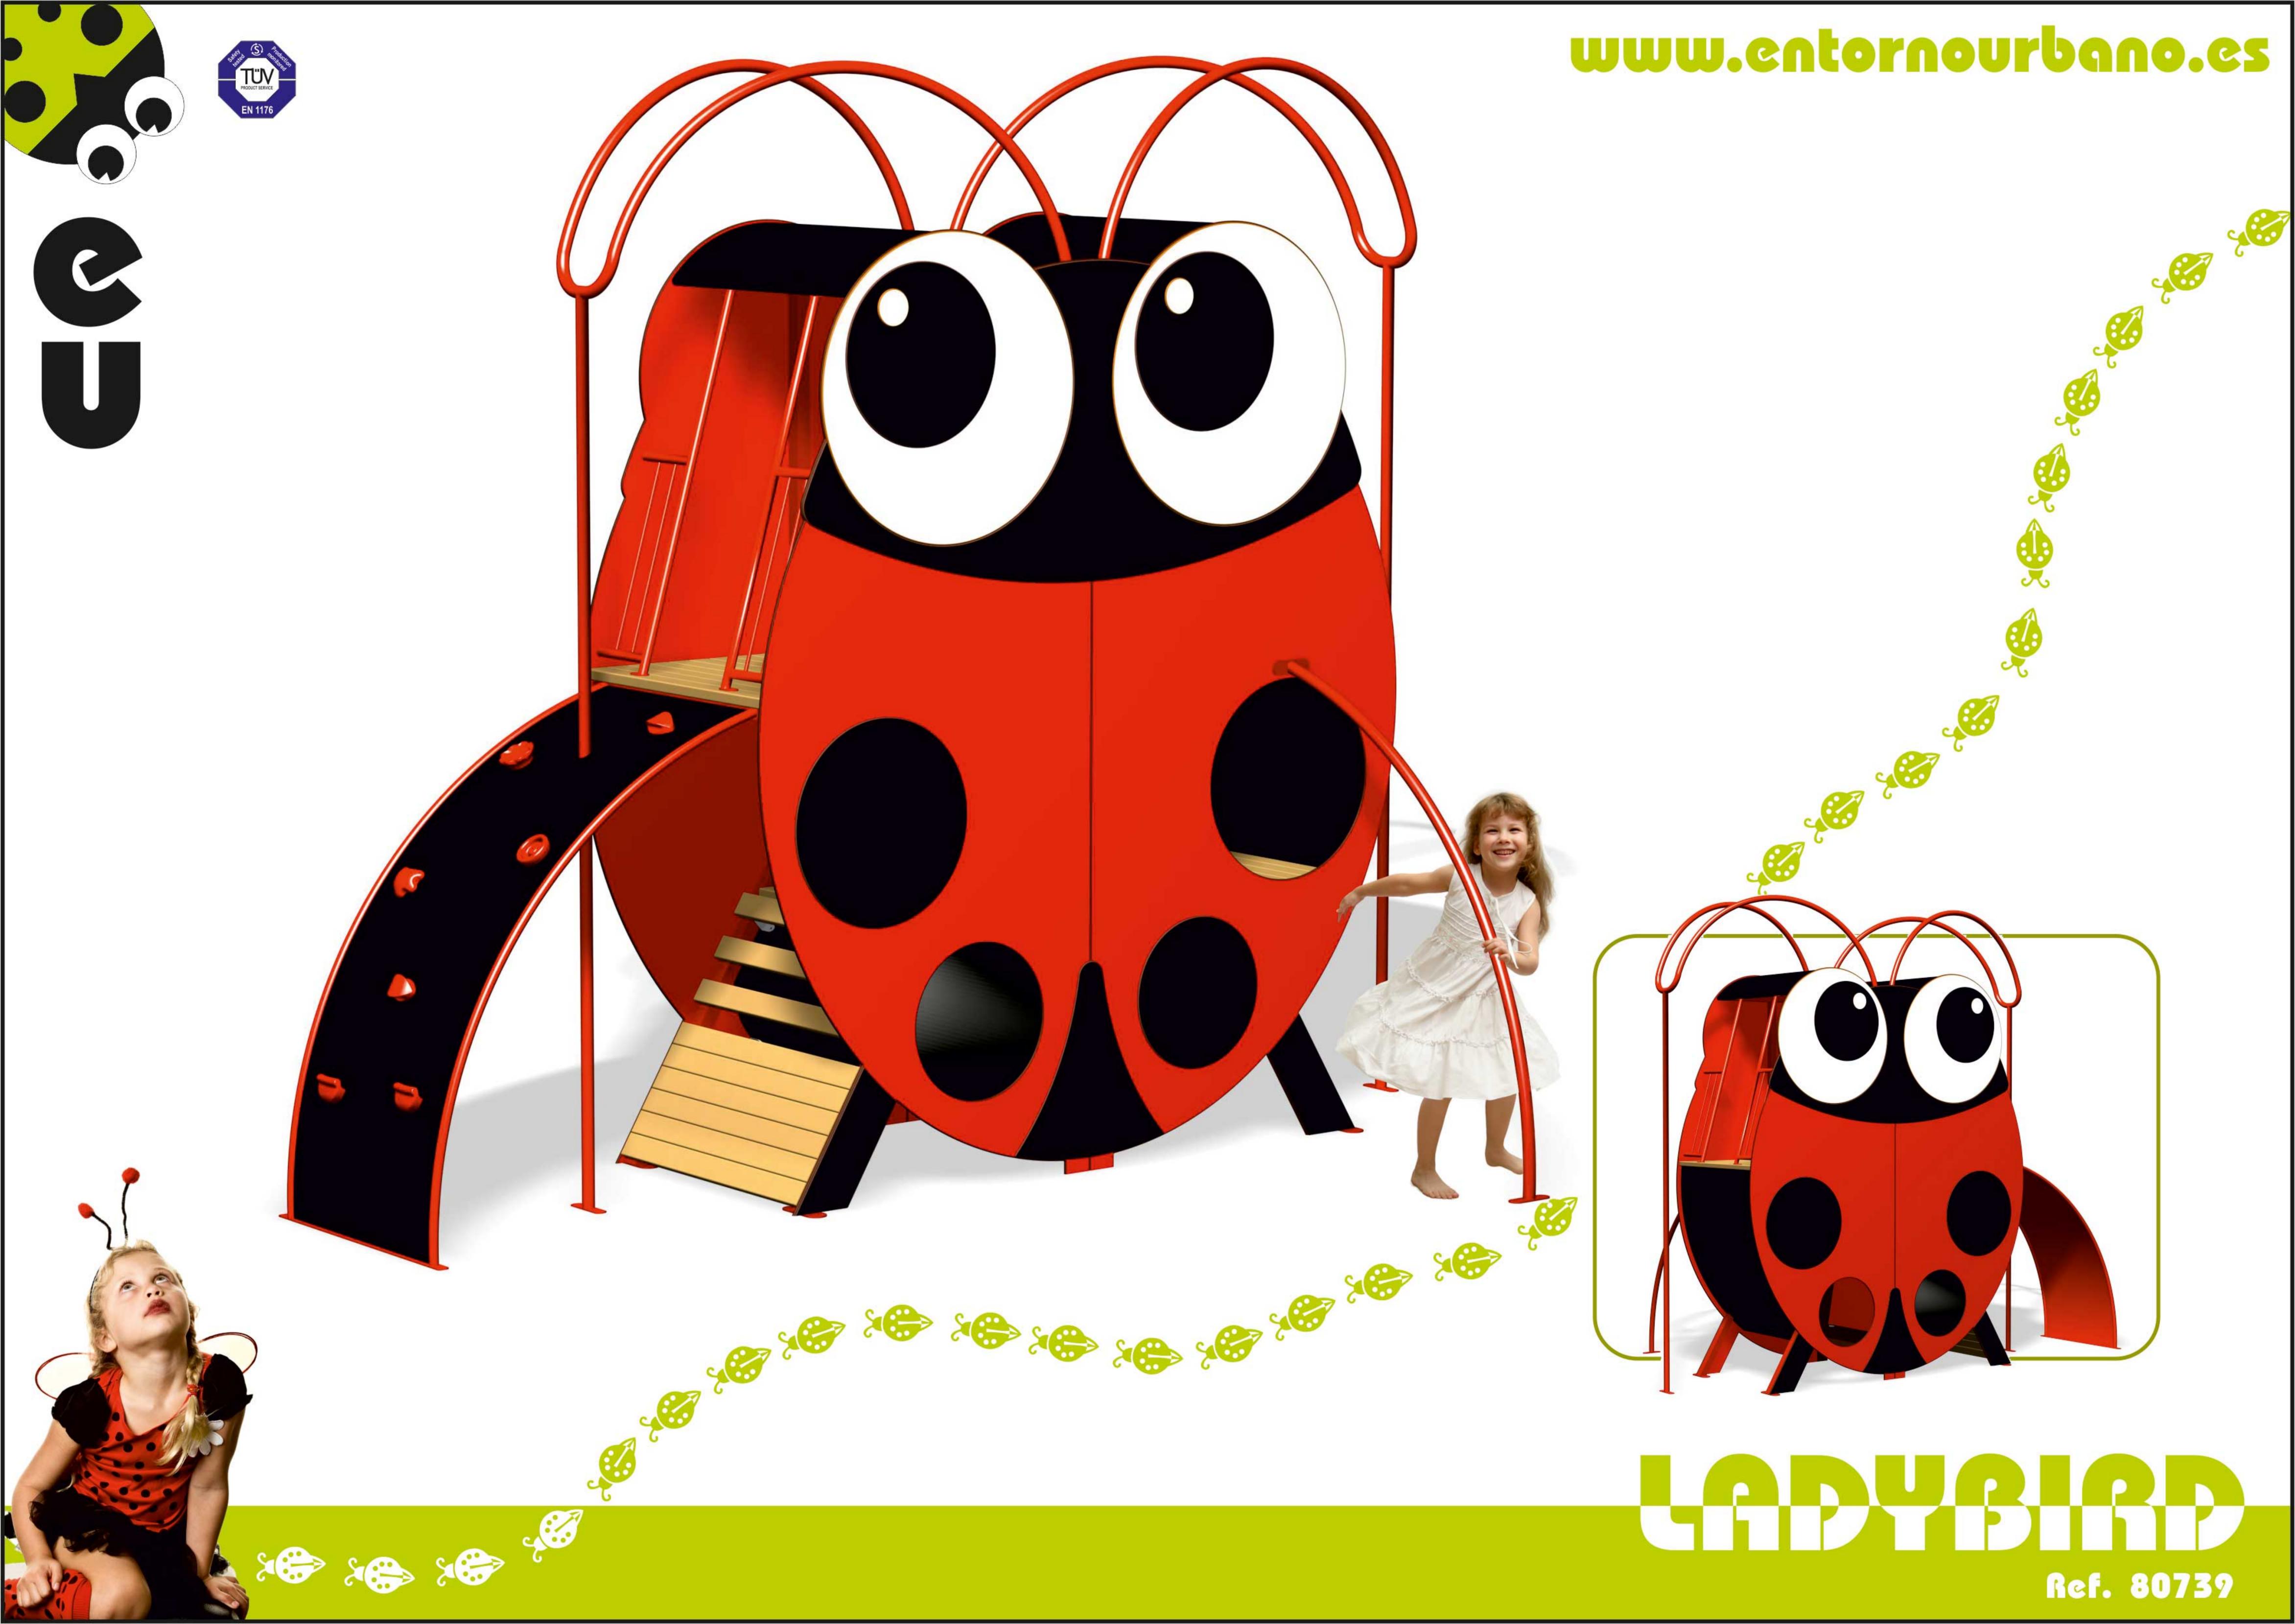

### Game description:

Ladybird-shaped compact game composed of a climbing wall, antenna-shaped sliding tubes, ramp to go up the game, two platforms with different levels, playhouse with bench inside the ladubird and tube-shaped tunnel for crawling.

#### Materials:

Red, black and white hol plates.

Steel tube painted with red thermolacquered polyester paint.

Autoclave-treated wooden platform.

Climbing wall made of sheet and SBR black rubber.

Rocks of composite materials.

## Recreational functions

firemon's pole

Shelter Seat

Climbing area

Hideout Protected

Balancing rod

Ramp

Tunnel

Tower-like

Capacity 6-10 units