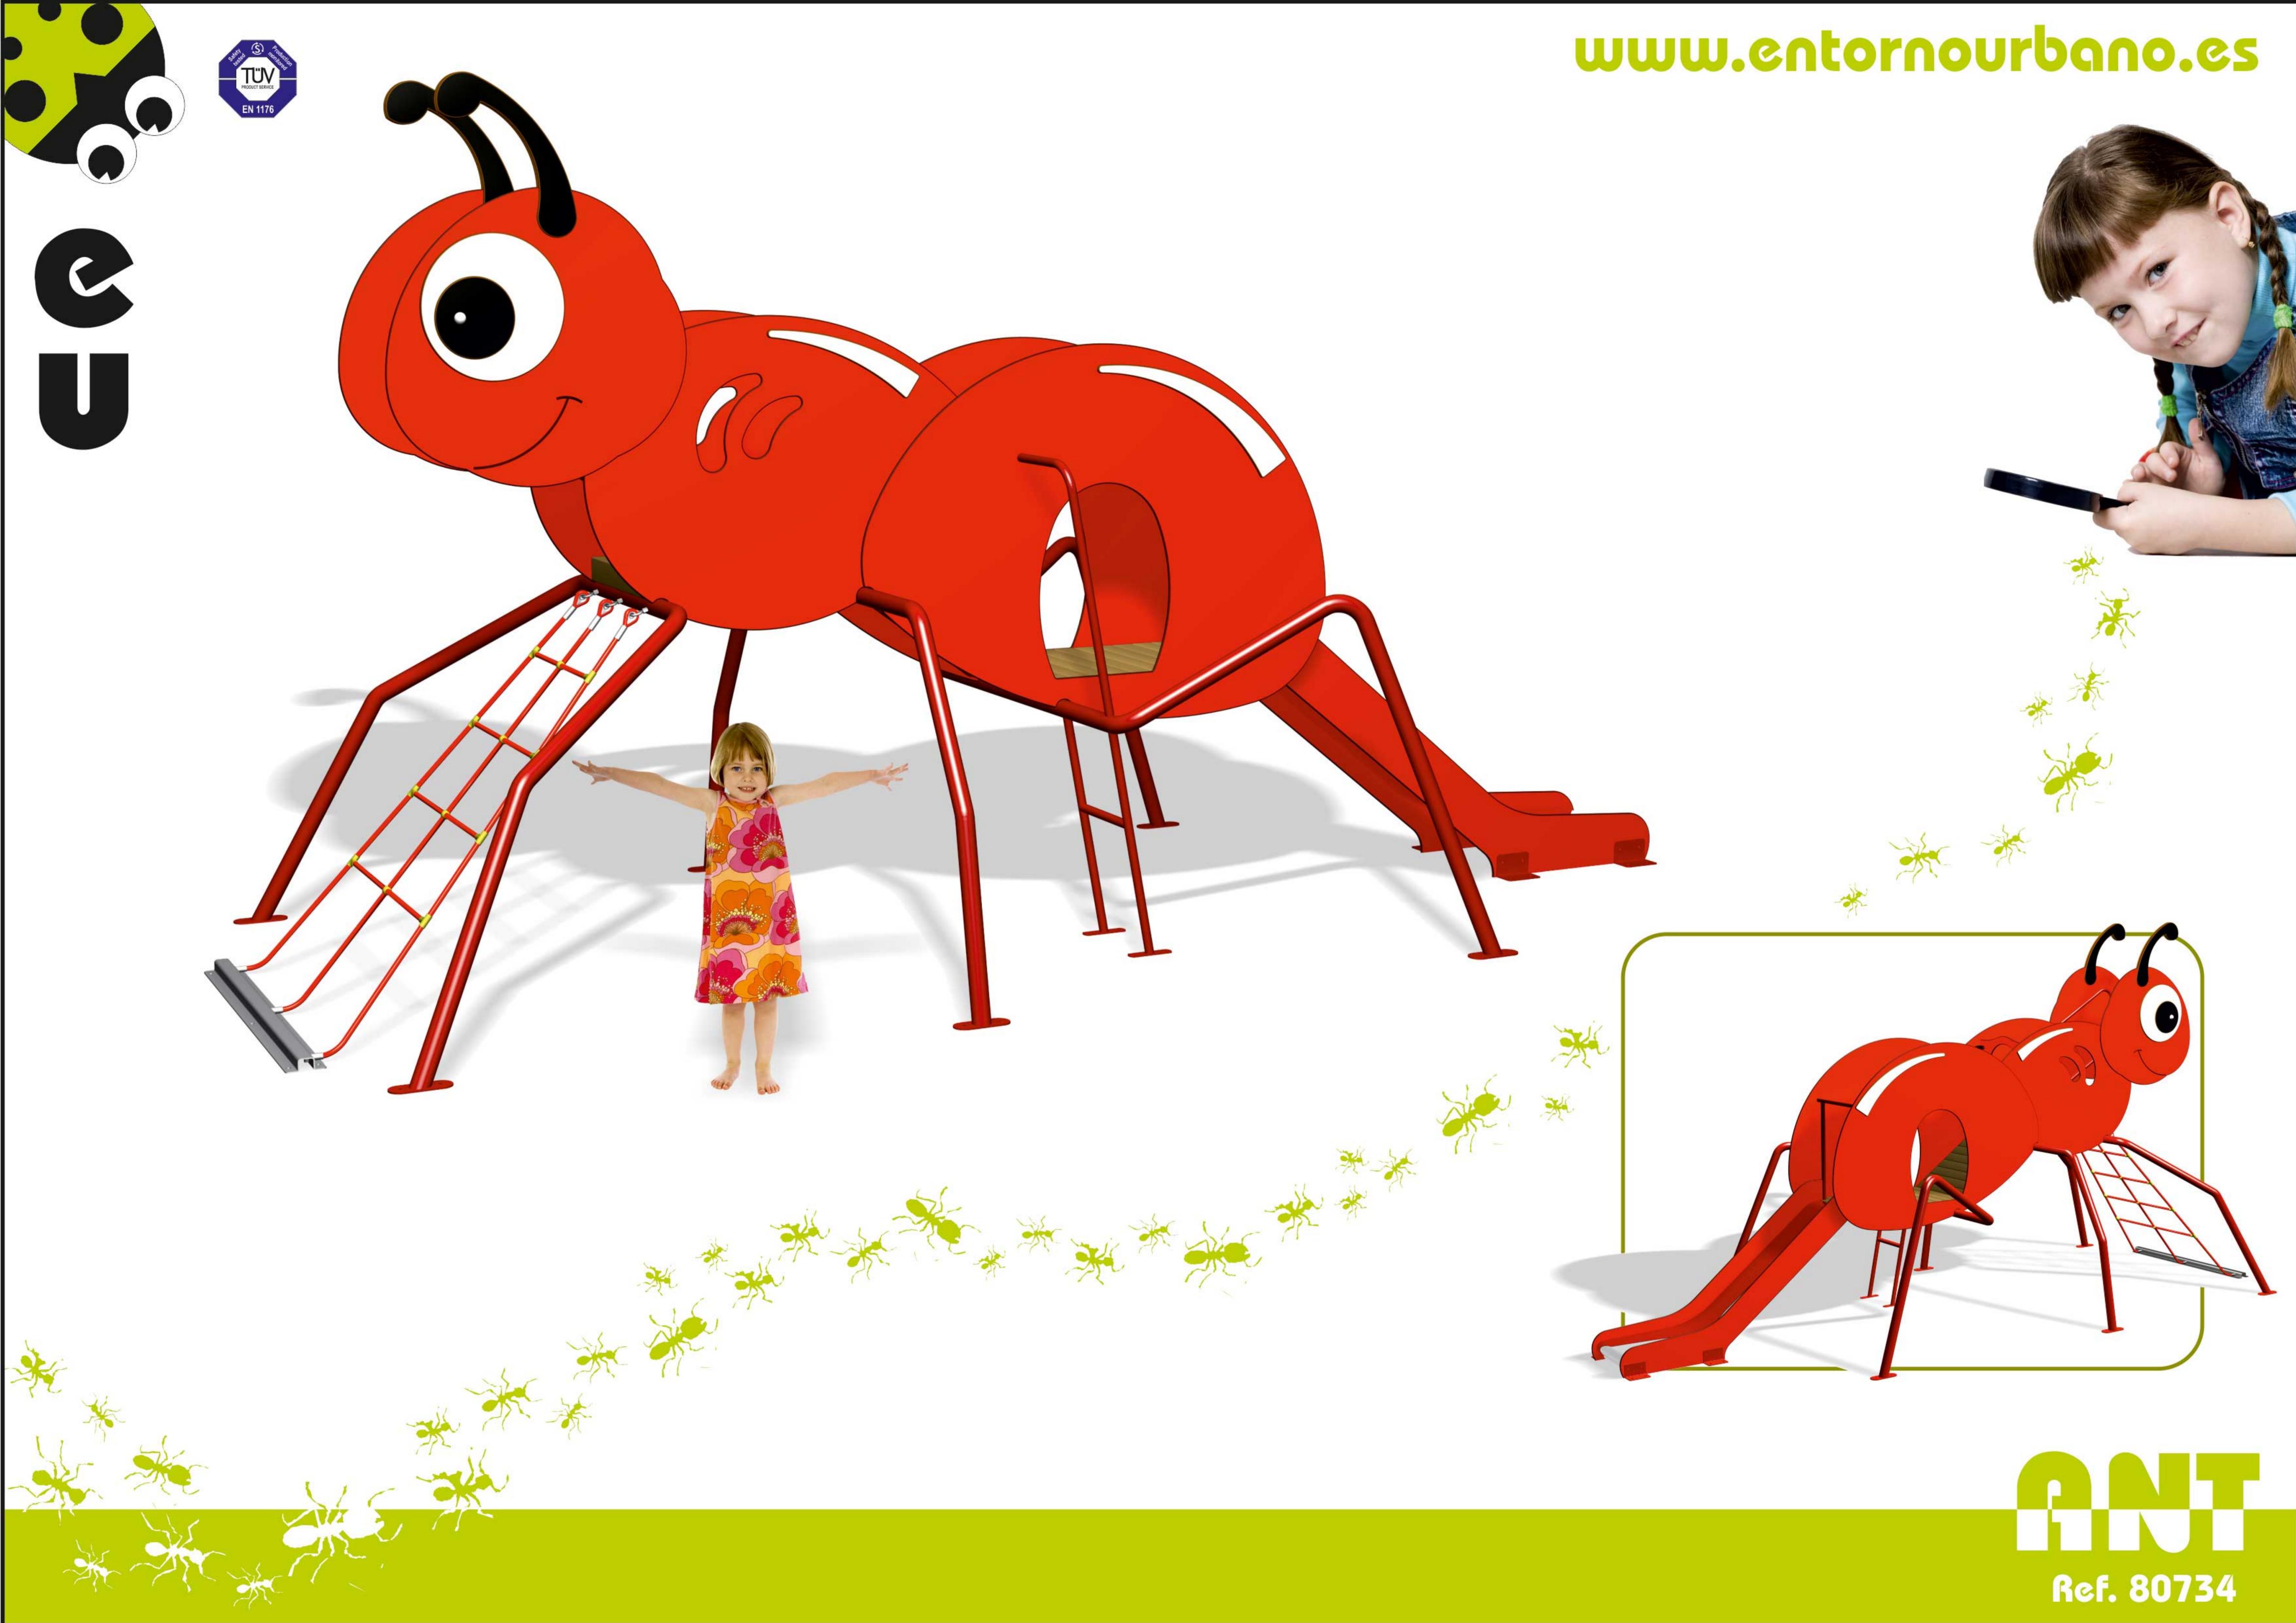

### Description and specifications

Recommended age frame: Kids aged 3 years old and older. Safety area surface: 770x539 cm. Free fall height: 130 cm. Size of the biggest piece: 317x162x59 cm. Total size of the set: 508x240x286 cm. Total weight of the heaviest piece: 180 kg. Approximate weight of the set: 240 kg.

#### Game description:

Ant-shaped compact game composed of a slide, leg-shaped sliding tubes, climbing net, access ladder to go up the game and platform with a ramp.

#### Materials:

Red, black and white hpl plates. Steel tube painted with red thermolacquered polyester paint. Autoclave-treated wooden platform. Navy rope climbing net.

**Fixing:** Using expansion bolts.