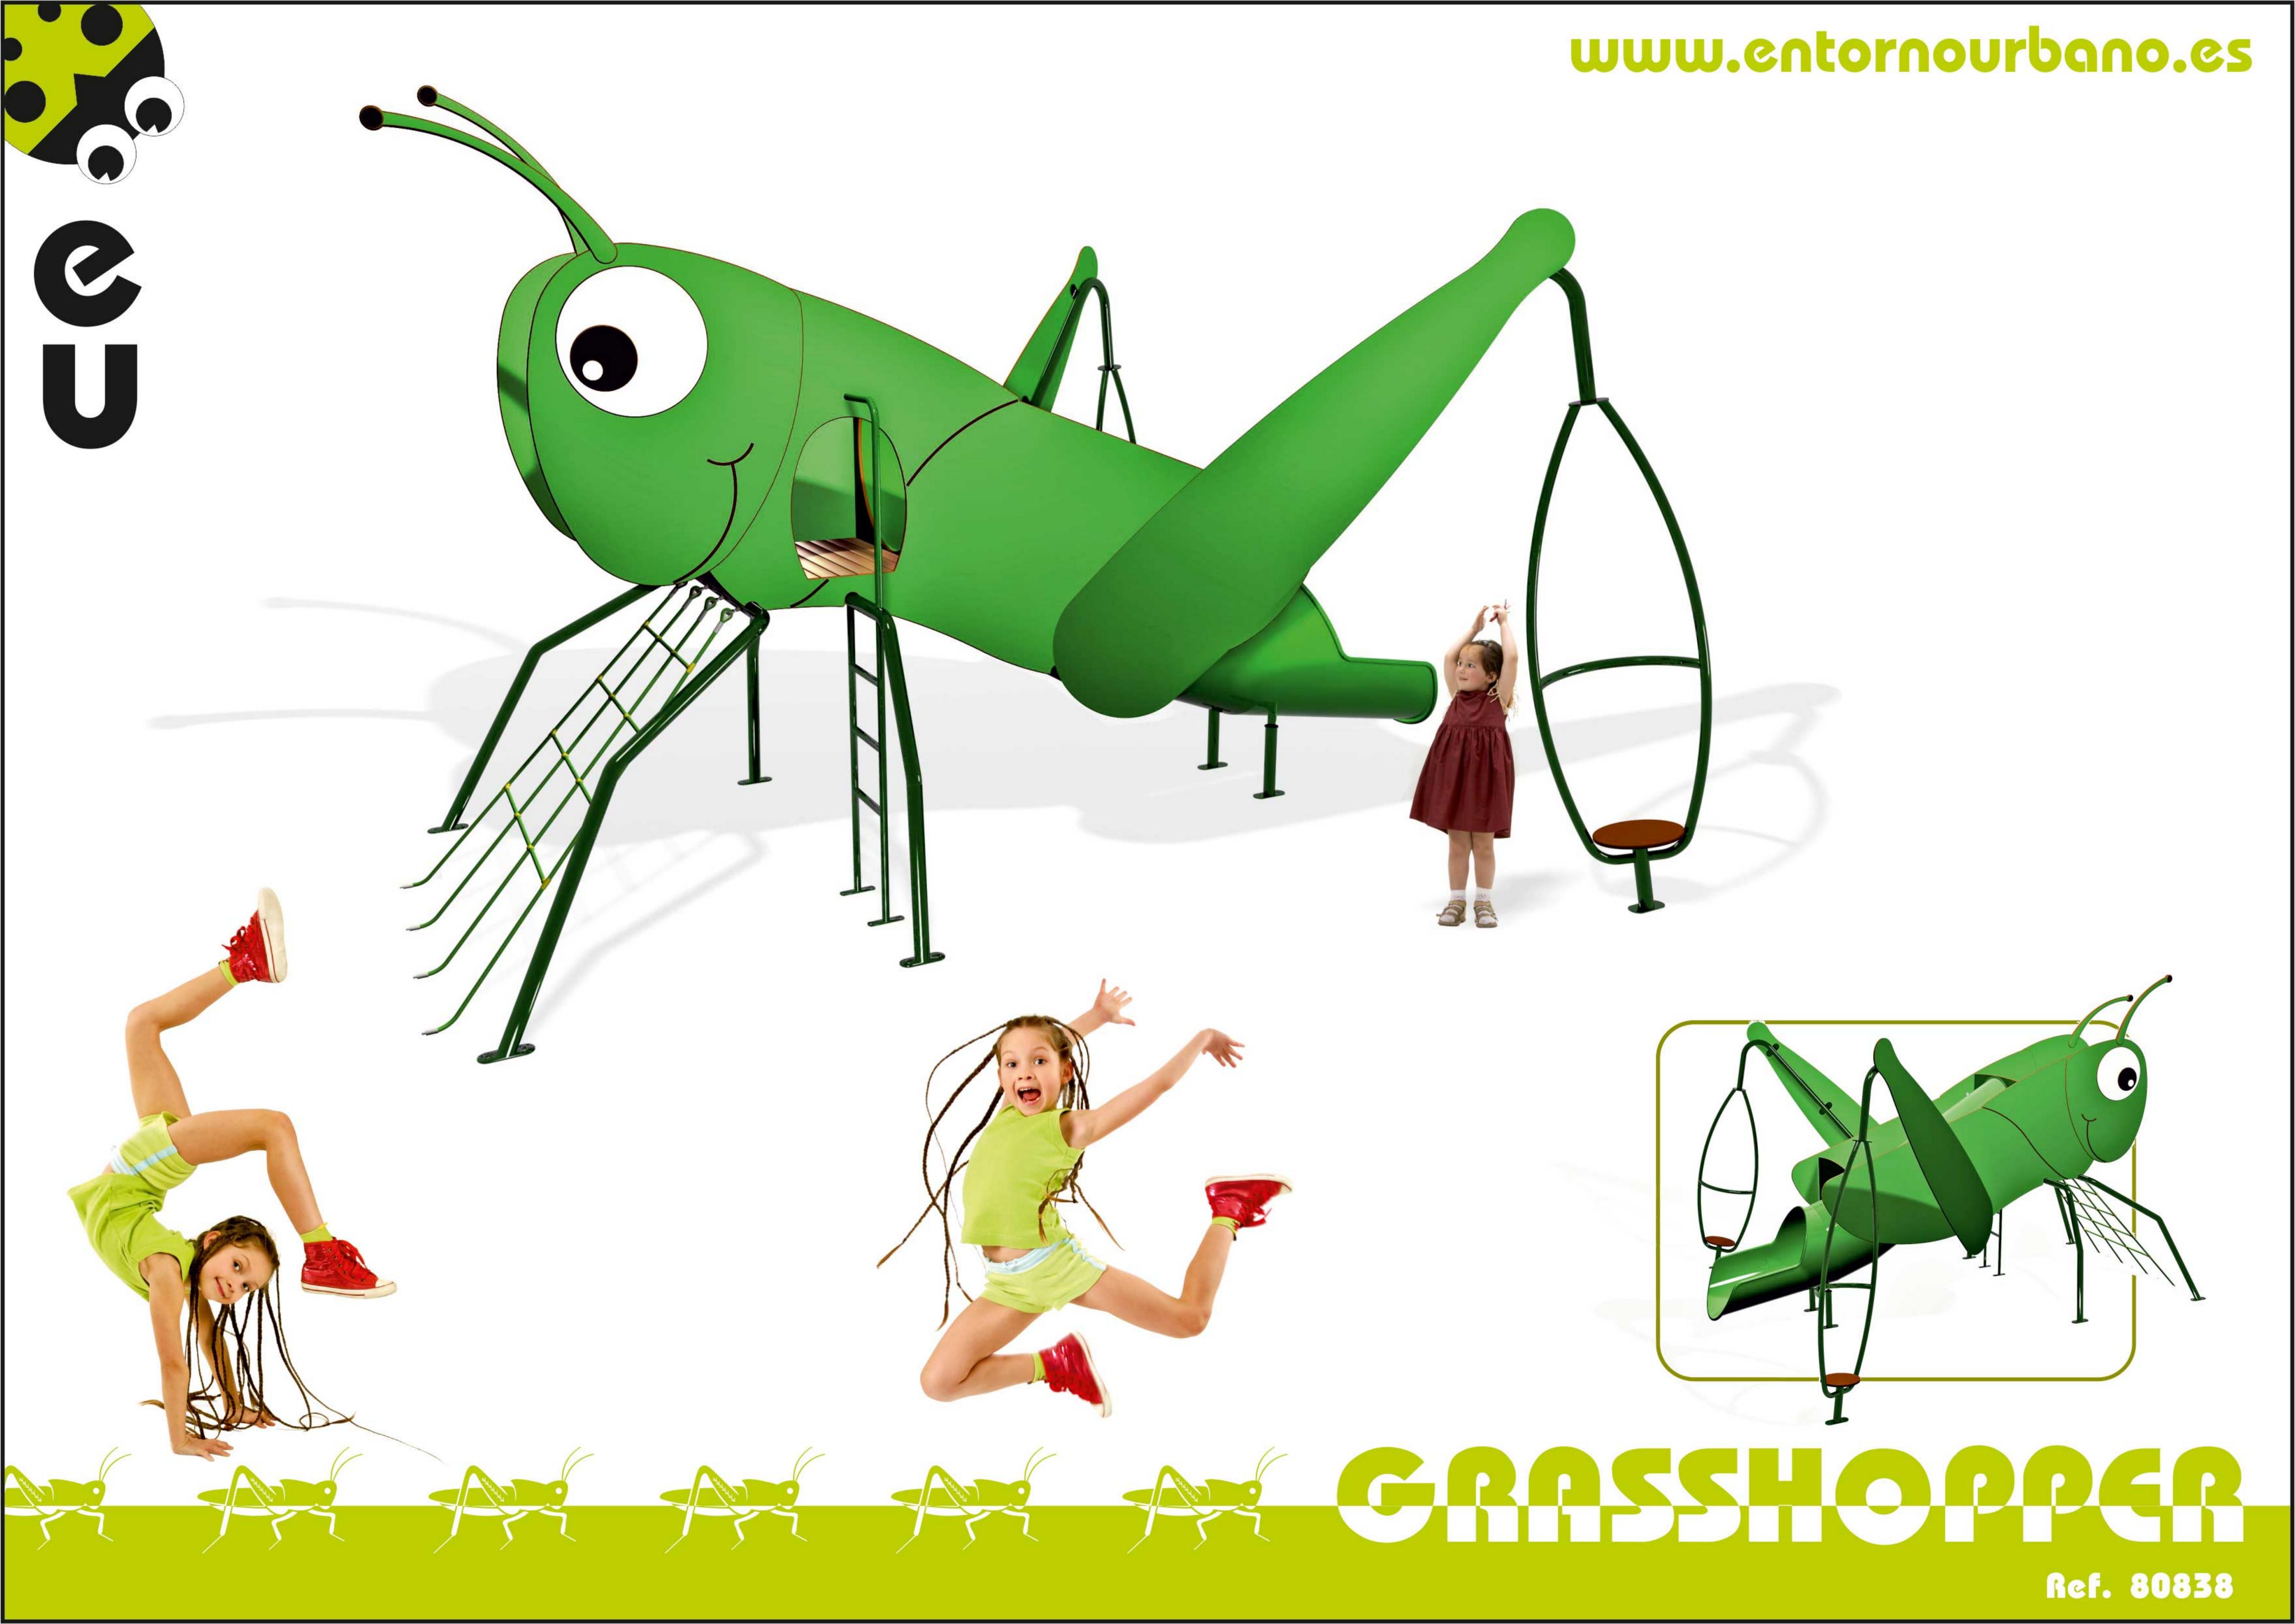

# Description and specifications

# Game description:

Spider-shaped compact game composed of a two-tube slide, central platform, climbing area and climbing ropes with balancing rod, ladder and two legs with rotating platforms.

# Recreational functions

Balancing rod

Climbing net

Slide Tube

Ladder

Tower-like

Rotating platforms

Capacity 6-12 units