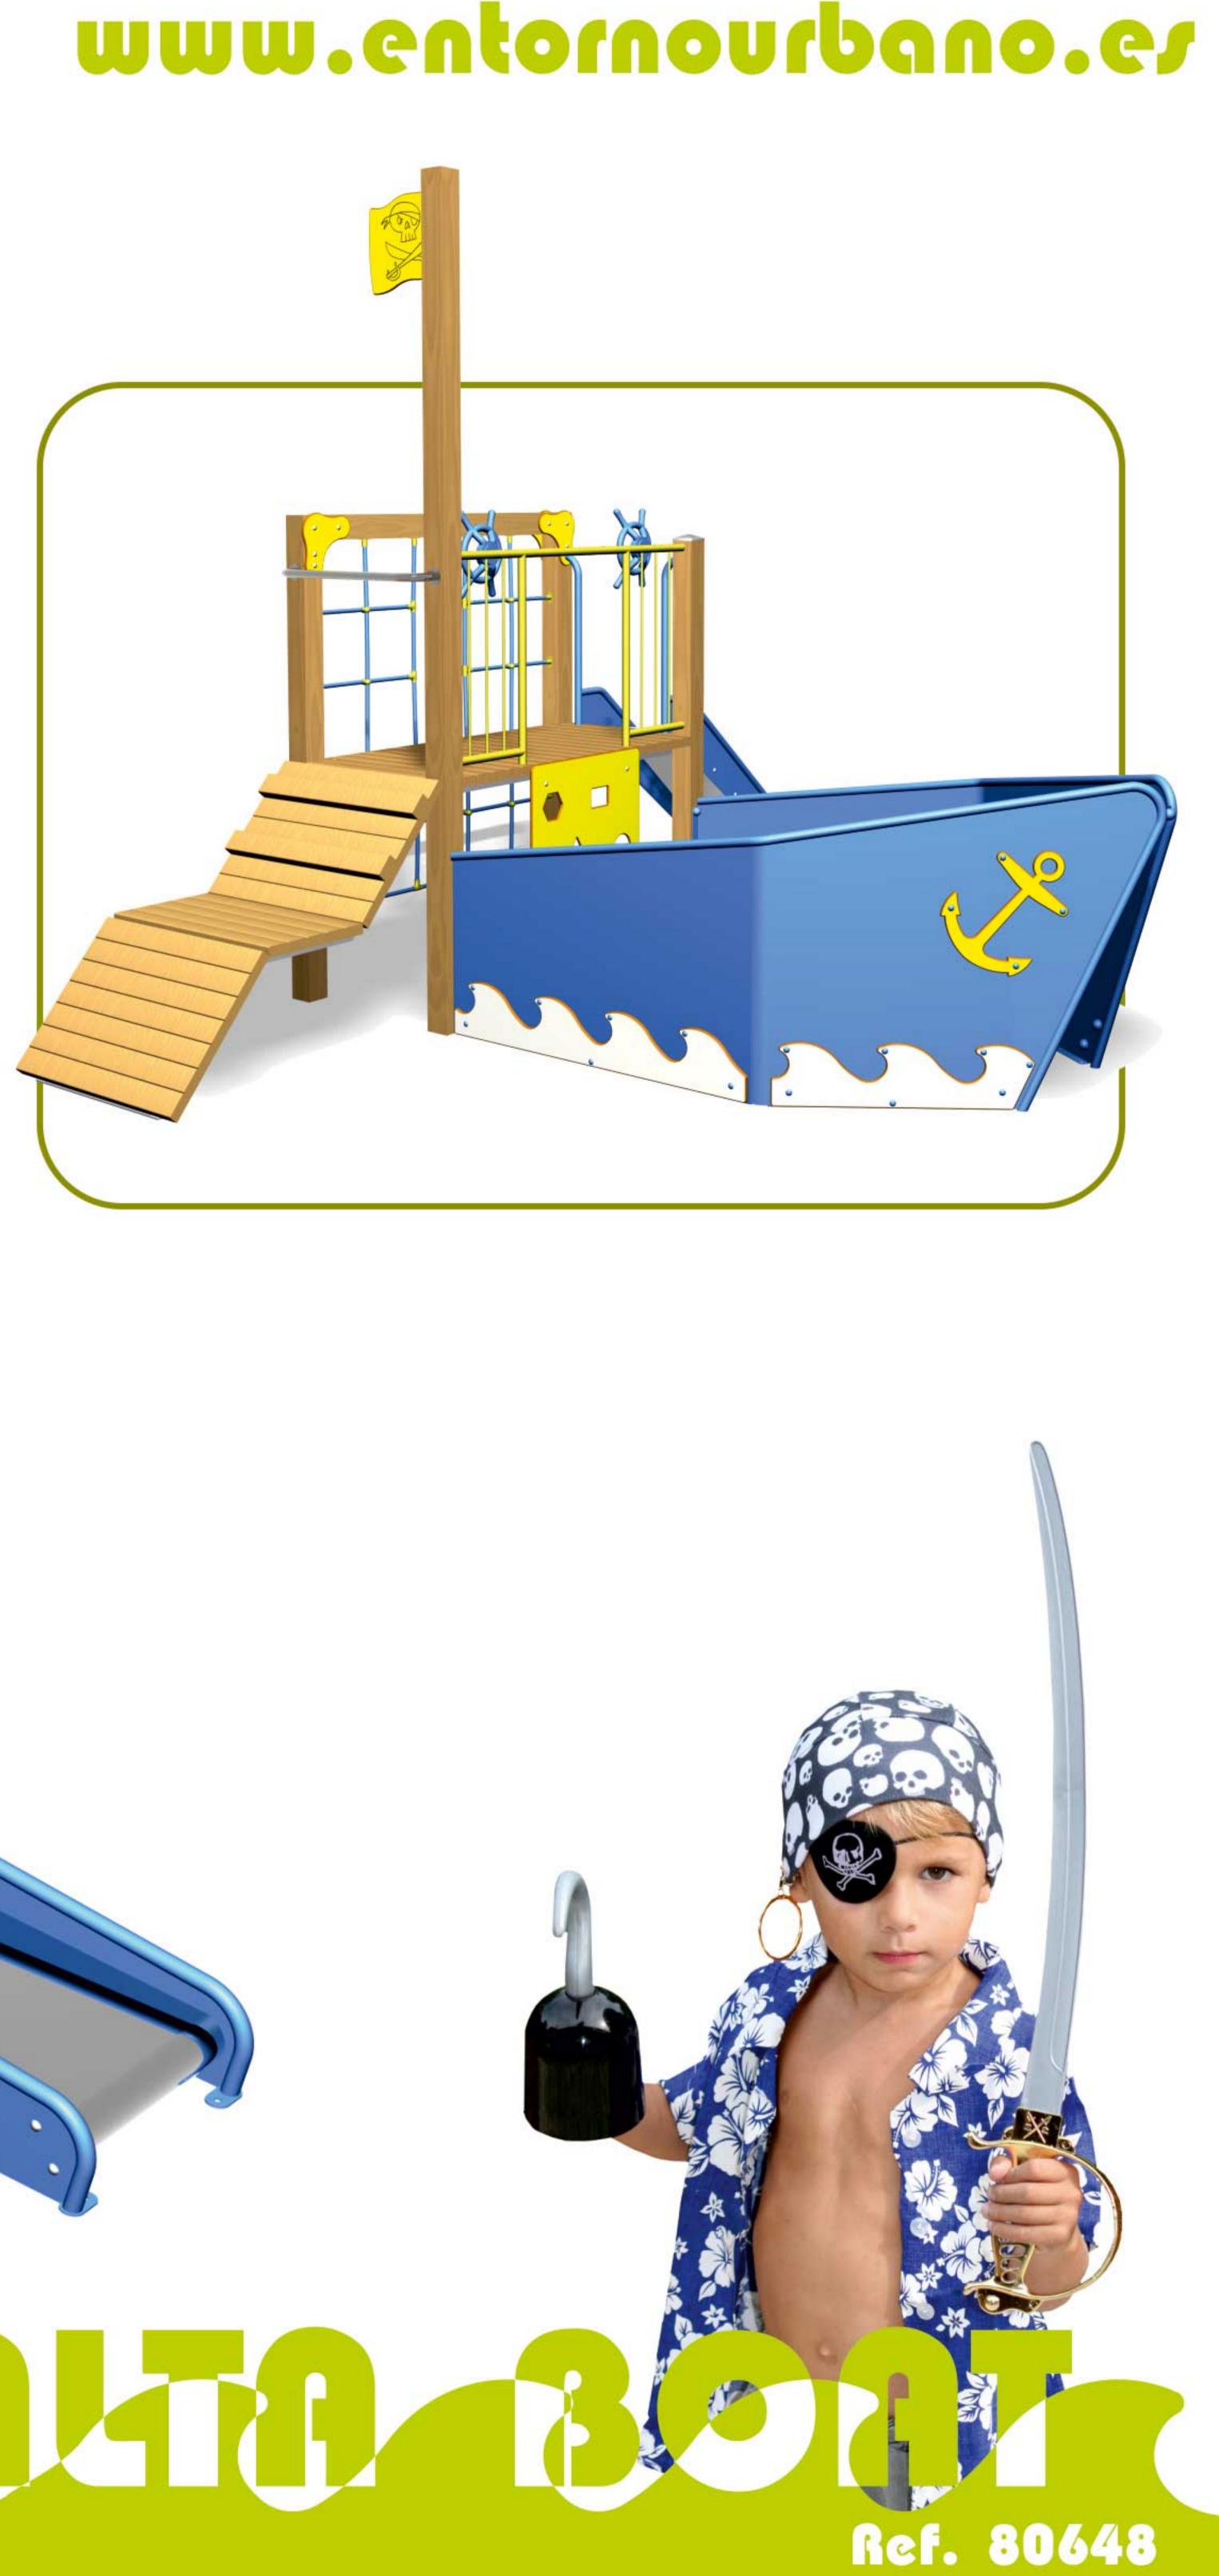

#### Game description:

Boat-shaped compact game composed of a slide, a ramp for accessing the game, a platform, a bench for sitting down in the bow of the little boat, a net for climbing up, a climbing element and two rudders for driving the boat.

#### Materials:

Yellow hpl plates. Tube and sheet made of steel painted with blue and yellow thermolacquered polyester paint. Autoclave-treated wooden platform.

Navy rope climbing net.

Fixing: Using expansion bolts or concrete padstones.

### **Recreational functions**

Seat

Climbing Slide

Climbing

net

Ramp

Rudder

Capacity 6-10 units