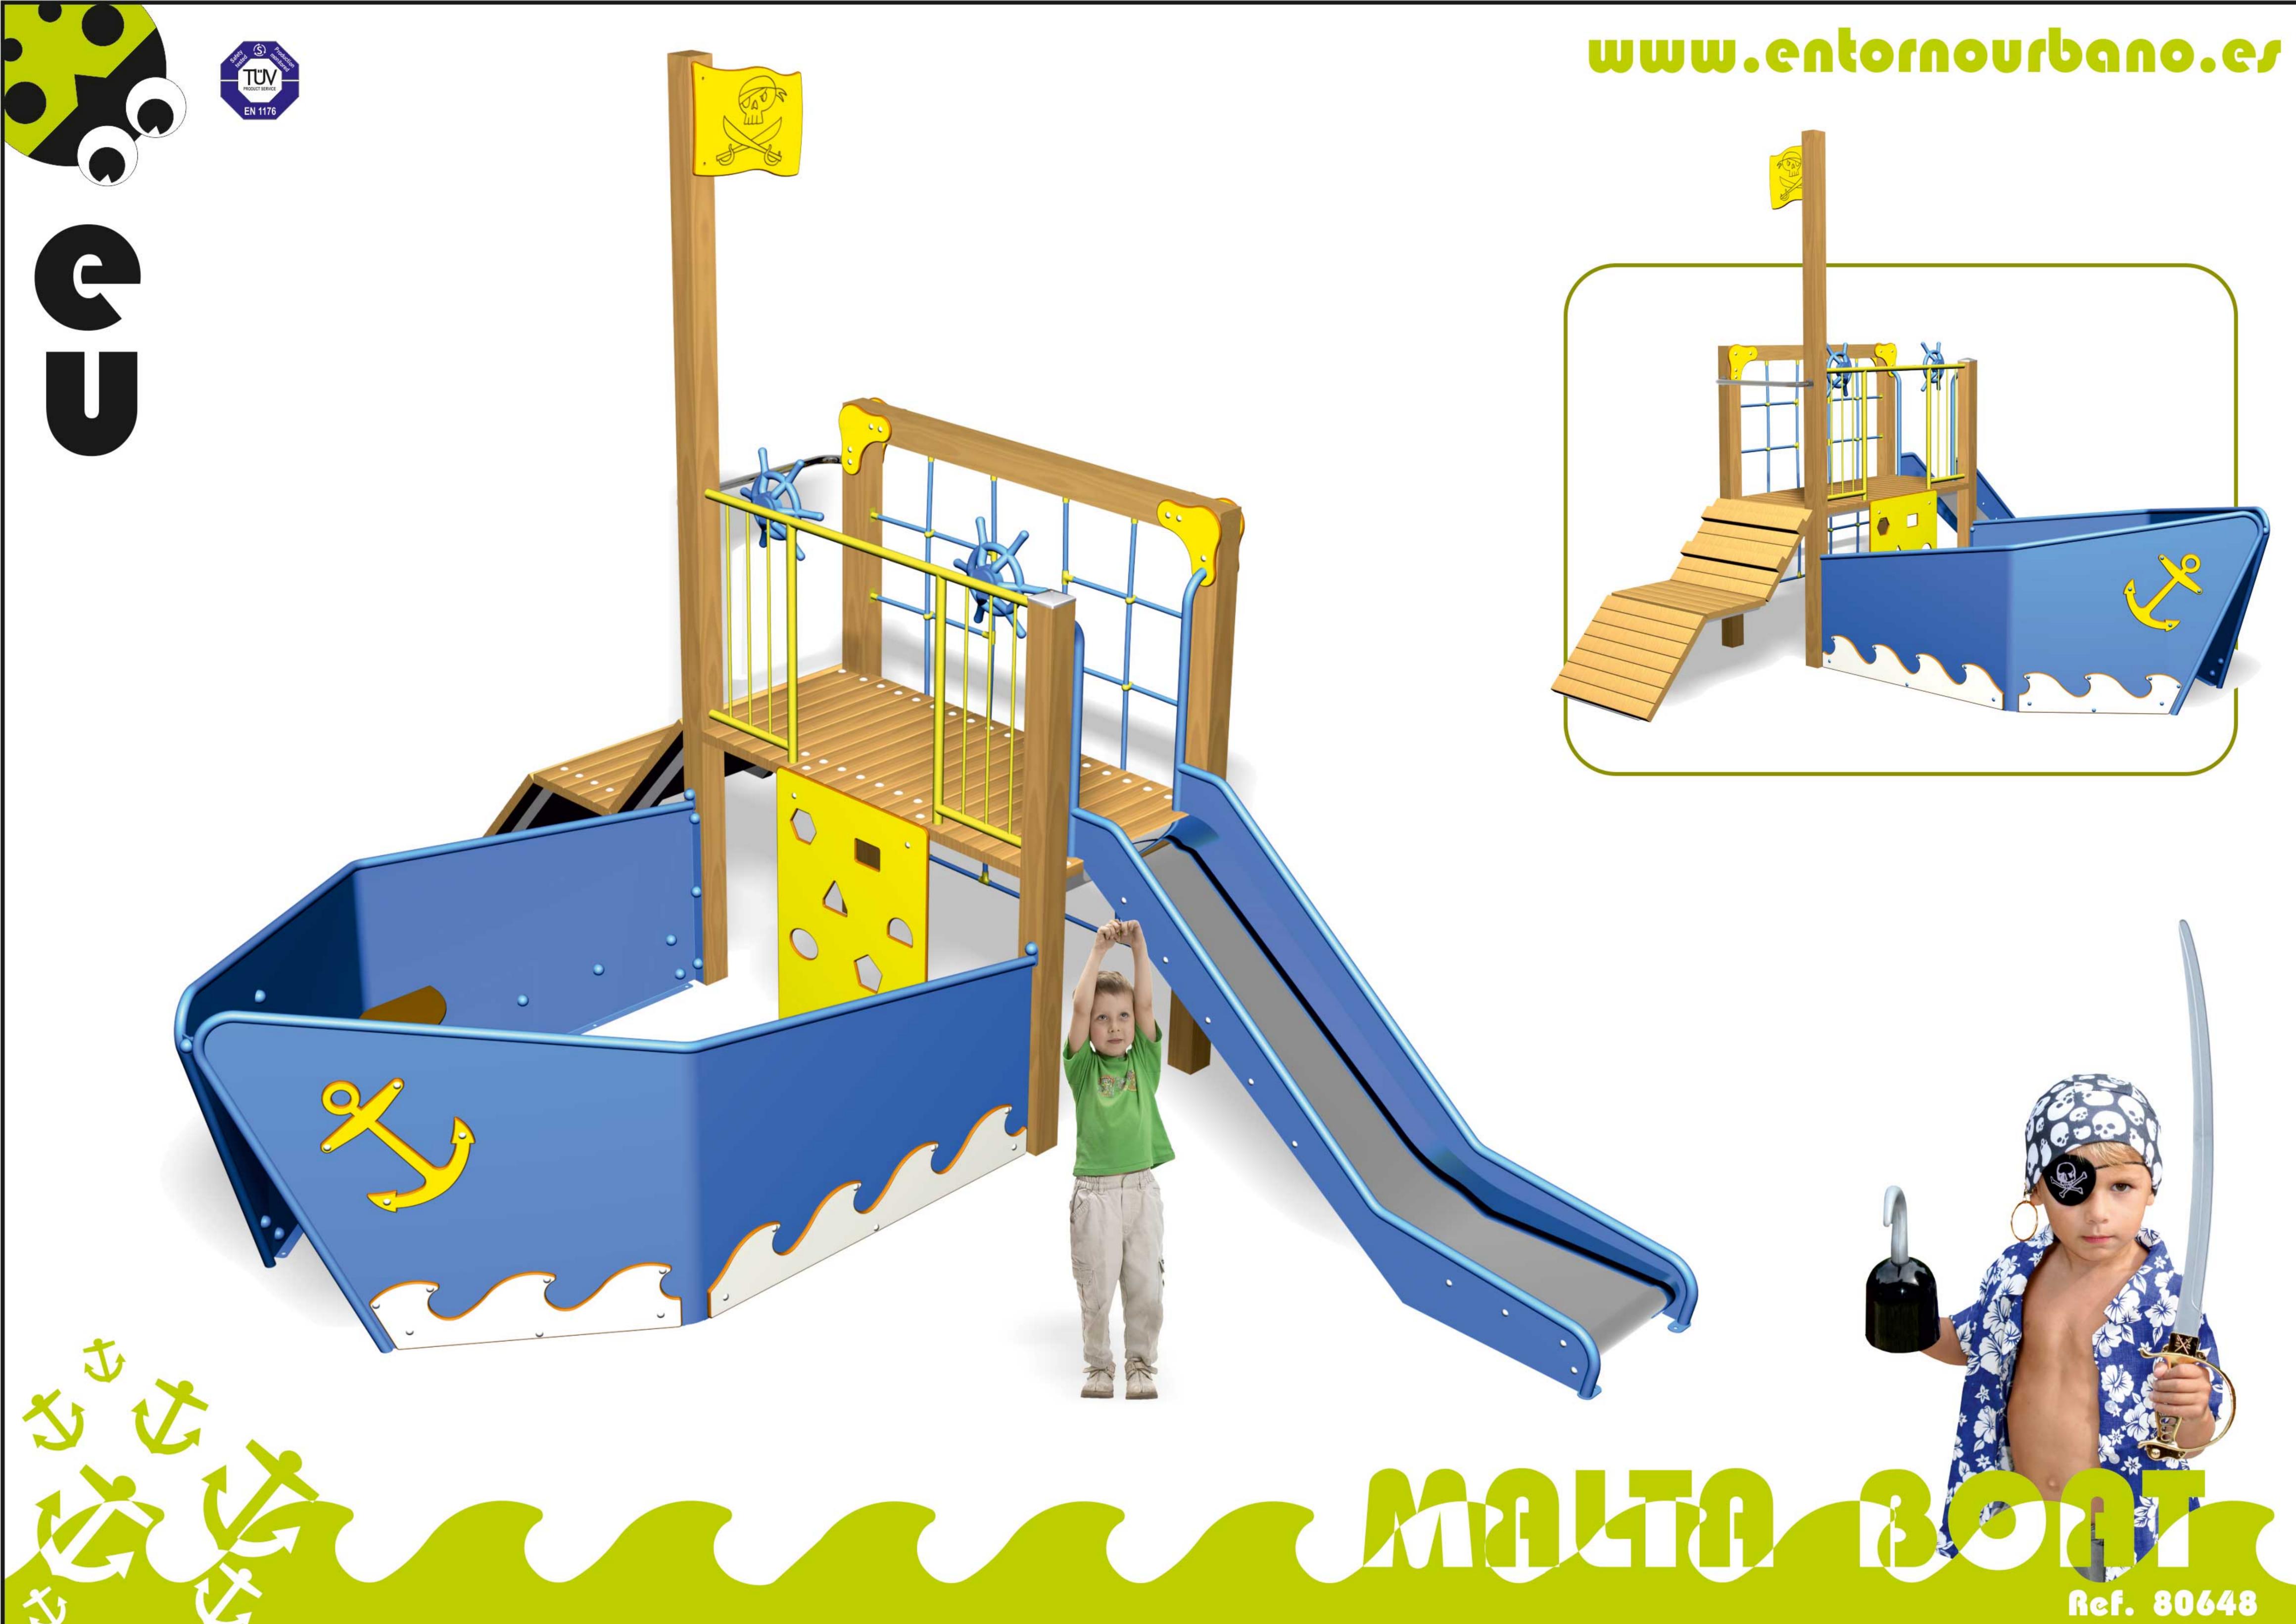

#### Game description:

Boat-shaped compact game composed of a slide, a ramp for accessing the game, a platform, a bench for sitting down in the bow of the little boat, a net for climbing up, a climbing element and two rudders for driving the boat.

#### Materials:

Yellow hpl plates. Tube and sheet made of steel painted with blue and yellow thermolacquered polyester paint. Autoclave-treated wooden platform.

Navy rope climbing net.

Fixing: Using expansion bolts or concrete padstones.

### **Recreational functions**

Seat

Climbing Slide

Climbing

net

Ramp

Rudder

Capacity 6-10 units