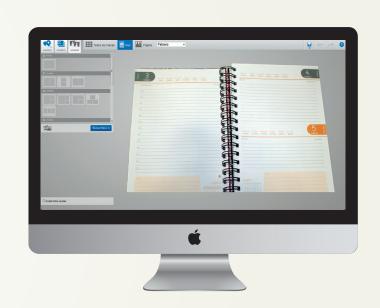

## DESIGN YOUR PRODUCT IN 3D

In our desire to create a truly unique product we have taken a further step and, using the latest technology, we offer our customers the opportunity to make their own custom designs.

It is easy. You only have to enter our web page and download the 3D editing programme.

You will be able to see your design in 3D realism.

This application is available for 2015 diaries in any language and in a wide range of formats.