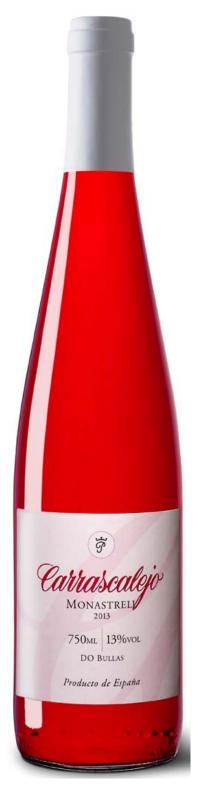

## Rosé Wine

. 100% Monastrell variety rosé wine After the harvested grapes have gone thorough stripping and gentle pressing, they are put into a stainless steel tank with a special drainage mechanism. Thus the force of gravity causes the free -run must to flow down, requiring no additional pressure and goes on to ferment at a low temperature, providing the natural Carrascalejo Rose

## Tasting notes

Strong cherry red colour. Clean, brilliant appearance. Fine fresh fruity aromas reminiscent of strawberries and raspberries.

In the mouth it is lively and expressive, fruity with well-balanced acidity.

Type of packing: box—12 bottles

Product container: 750ml White Rhine bottle