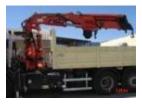

Tow truck

Raising, transport and maintenance equipment Código Taric: 8426\*\* TARIC Denomination: Ships' derricks; cranes, incl. cable cranes (excl. wheel-mounted cranes and vehicle cranes for railways); mobile lifting frames, straddle carriers and works trucks fitted with a crane