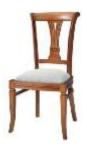

## MOYA ANDREU, S.L.

Tax ID Number: B30543409

The firm began work in 1980 in producing chairs for other companies. Since the beginning, Moya Andreu has moved facilities twice and currently has a 2,000 square meter industrial space for creating chairs, with an impressive list of 40 different models. Two lines of chairs are made: neoclassic and modern. Chairs are designed for different uses: dining-rooms, hotels, etc. and are made with a combination of artisanship and technology. In constant evolution, the firm expects to increase exports to compete in a sector with significant business opportunities.

## Products

Neoclassic and modern chairs

Chairs

Código Taric: 9403\*\*

TARIC Denomination: Furniture and parts thereof, n.e.s. (excl. seats and medical, surgical, dental or veterinary furniture)

Neoclassic and modern chairs Complementary furnishing Código Taric: 9403\*\*