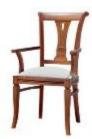

## MOYA ANDREU, S.L.

Tax ID Number: B30543409

The firm began work in 1980 in producing chairs for other companies. Since the beginning, Moya Andreu has moved facilities twice and currently has a 2,000 square meter industrial space for creating chairs, with an impressive list of 40 different models. Two lines of chairs are made: neoclassic and modern. Chairs are designed for different uses: dining-rooms, hotels, etc. and are made with a combination of artisanship and technology. In constant evolution, the firm expects to increase exports to compete in a sector with significant business opportunities.

## Products

Neoclassic and modern chairs

Chairs

Código Taric: 9403\*\*

TARIC Denomination: Furniture and parts thereof, n.e.s. (excl. seats and medical, surgical, dental or veterinary furniture)

Neoclassic and modern chairs Complementary furnishing Código Taric: 9403\*\*