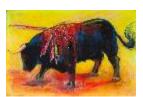

Bull

Works of art

Código Taric: 970110

TARIC Denomination: Paintings, e.g. oil paintings, watercolours and pastels, and drawings executed entirely by hand (excl. technical drawings and the like of heading 4906, and hand-painted or hand-decorated manufactured articles)